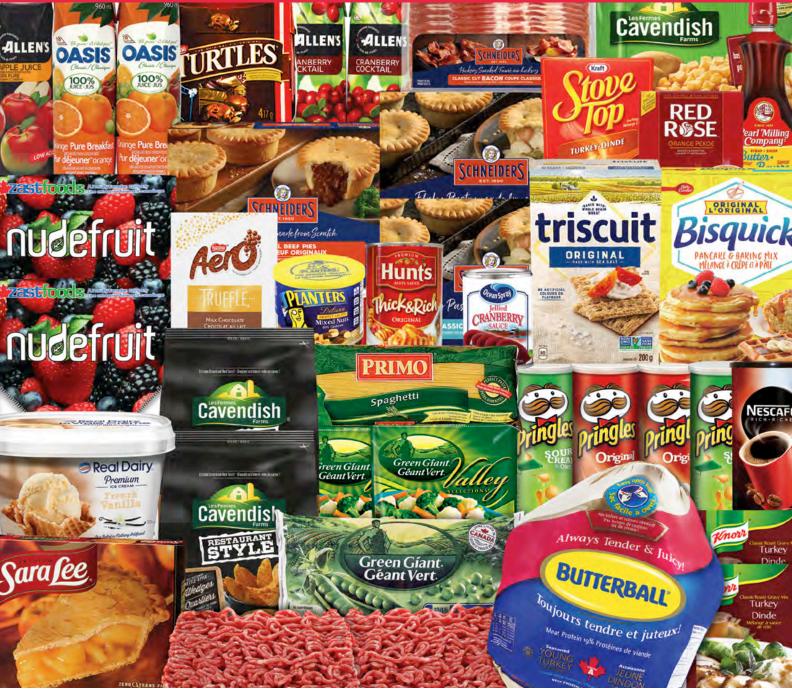

er!

# BONE-IN HAM 3.5 KG (AVG) CODE: 131

PRIME-RIB ROAST
1.5 KG (AVG) CODE: 132



LUS! Pick Your Favourite Holiday eat to Complete this Hamper.

urkey choice will replace the 10 kg turkey shown below

2 x 5 kg (avg) Turkey | code 105

\$11.16 pw

10 kg (avg) Turkey | code 106

3 kg (avg) Bone in Prime Rib | CODE 117

\$11.16 pw

4.5 kg (avg) Turducken | code 118

\$11.16 pw

\$11.45 pw



# urkey lempter •

PLUS! Pick Your Favourite Holiday Meat to Complete this Hamper.

Turkey choice will replace the 2x5 kg turkeys shown belo

2 x 5 kg (avg) Turkey | code 101

\$11.45 pw T: \$595.00

3 kg (avg) Bone in Prime Rib | code100

4.5 kg (avg) Turducken | code 103

\$11.45 pw T: \$595.00

10 kg (avg) Turkey | code 102

\$11.45 pw T: \$595.00 \$11.58 pw



### **Customer Choice Essentials** •



# CREATE YOUR PERFECT HOLIDAY HAMPER!

Start with the Customer Choice Essentials hamper found on this page (pg 14). Plus your choice of any 3 hampers from page 15.

| COMBO OPTION | — HAMPER CODE — | — HAMPER PRICE — | WEEKLY PRICE ~ |
|--------------|-----------------|------------------|----------------|
| A + A + A    | 154             | \$721.00         | \$13.87        |
| A + A + B    | 155             | \$732.00         | \$14.08        |
| A + A + C    | 159             | \$787.00         | \$15.14        |
| A + B + C    | 157             | \$798.00         | \$15.35        |
| B + B + B    | 156             | \$754.00         | \$14.50        |
| B + B + A    | 158             | \$743.00         | \$14.29        |
| B + B + C    | 160             | \$809.00         | \$15.56