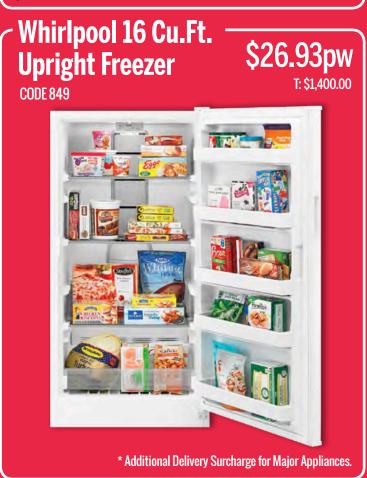

### House & Home

| Bissell                    | 66     |
|----------------------------|--------|
| Cuisinart                  | 59 -61 |
| Electronics and Music      | 62-63  |
| Electronics and Appliances | 65     |
| Gift Cards                 | 67     |
| Hamilton Beach             | 60-61  |
| Personal Care              | 56     |
| Super Home Cleaning        | 57     |
| Starfrit & The Rock        | 58     |
| Toys                       | 64     |