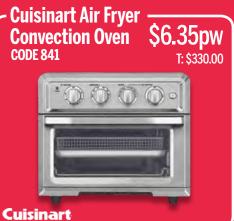

# Cuisinart Air Fryer Convection Oven | CODE 841

This is the perfect air fryer for your home!

**Cuisinart** 

\$6.35pw