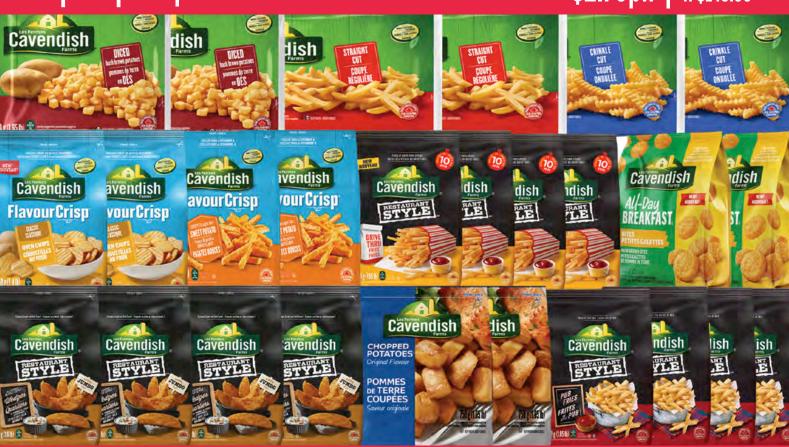

### **Freezer Fillers**

| Big Breakfast Buffet               | 26 |
|------------------------------------|----|
| Dave's Fav Desserts                | 34 |
| Easy Entertaining                  | 53 |
| Fisherman's Bounty                 | 41 |
| Fit Bowl Variety                   | 54 |
| Fully Stocked Freezer              | 31 |
| Janes Chicken Lovers               | 45 |
| Lean Cuisine                       | 51 |
| Marie Callender's Meals in Minutes | 51 |
| New Year's Nibbler's               | 52 |
| Super Kids Freezer Filler          | 30 |
| Super Spuds                        | 40 |
| Vegetarian Christmas               | 39 |
| Very Veggie                        | 40 |
|                                    |    |