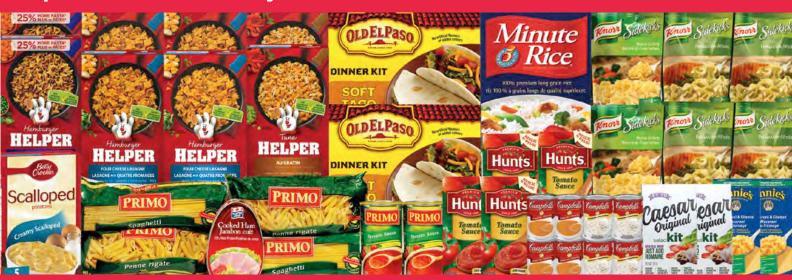

Breakfast | code 525

\$2.87pw | T: \$149.00

Lunchtime | code 526

\$3.27pw | T: \$170.00

Dinner Classics | CODE 527

\$3.08pw | T: \$160.00