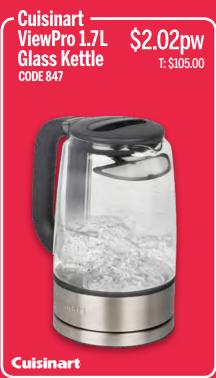

### House & Home

| Bissell                    | 66     |
|----------------------------|--------|
| Cuisinart                  | 59 -61 |
| Electronics and Music      | 62-63  |
| Electronics and Appliances | 65     |
| Gift Cards                 | 67     |
| Hamilton Beach             | 60-61  |
| Personal Care              | 56     |
| Super Home Cleaning        | 57     |
| Starfrit & The Rock        | 58     |
| Toys                       | 64     |