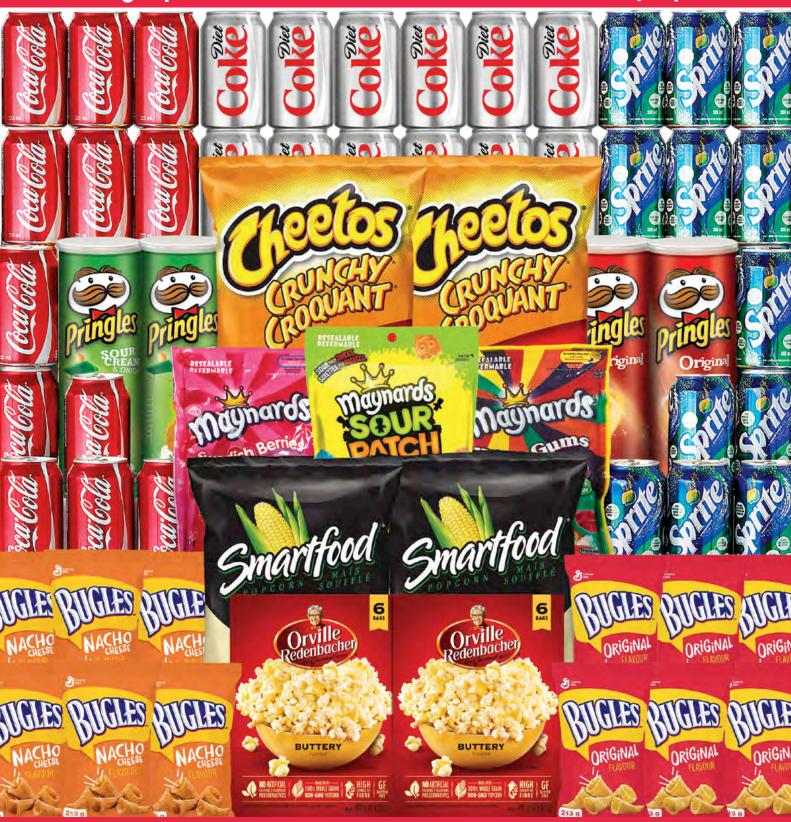

CODE 178** 

**\$7.99pw** | T: \$415.00

# Christmas Day Feast | code 116 .

# **\$5.56pw** | T: \$289.00





Rock Indoor Smokeless Grill | CODE 835

Cook indoors without the smoke!

**EROCK** 

\$1.45pw

T: \$75.00

# Merry Little Christmas | code 130 •

### **\$5.22pw** | T: \$271.00





# Cuisinart Air Fryer Convection Oven | CODE 841

This is the perfect air fryer for your home!

**Cuisinart** 

\$6.35pw

# Super Kids Freezer Filler | CODE 226 •

## **\$4.85pw** | T: \$252.00



Like us on facebook!

www.facebook/chriscocanada

tell us your stories and let us meet your family!

# Fully Stocked Freezer | code 200 •

# \$5.85pw | T: \$304.00



Fully Stocked Freezer

plus this. CODE 201 ®

T: \$400.00

Chocolicious | code 403

\$3.56pw | T: \$185.00



# BUYTHIS COMBO, SAITE \$10.000



Buy both hampers and SAVE \$10.00!! Chocolicious + Movie Night

**Snack Night CODE 600** 

**\$7.12pw** | T: \$370.00





plus this. CODE 405

### **How Can I Place My Order?**



**Phone** 

Just give us a call at: **1.800.847.0236** 



#### Web

Shop securely online: **chriscohampers.ca** or email: penny@chriscohampers.ca



Mail

Chrisco Canada P.O. Box 126, STN LCD 1, Burlington, ON L7R 3X8



#### Fax

Please fax orders to: **1.877.323.3983** 

### **How to Order**

### Just follow these Seven Simple Steps when filling in Your Order Form.

### 1. Customer Details

Write in your Customer Number, if you have one. We will give you this number the first time you order!

### 2. Agent or Referral Details

An Agent or the person who referred you usually a friend or neighbour that promote