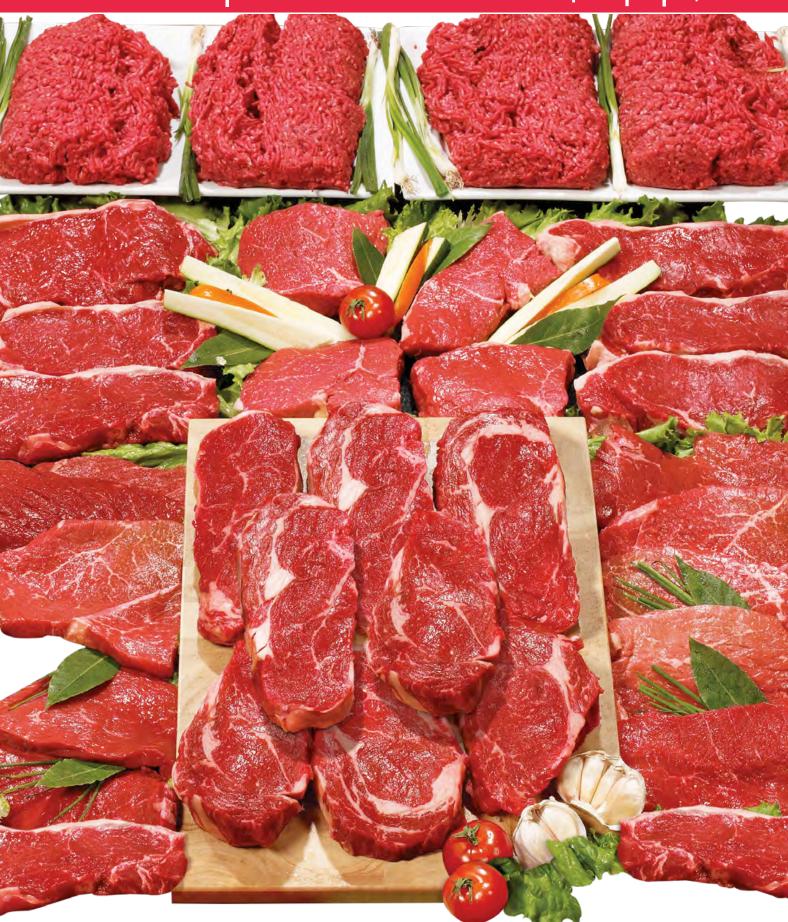

### **Select Meats**

| Butcher's Choice   | 42-43 |
|--------------------|-------|
| Great on the Grill | 46    |
| Highliner Selects  | 47    |
| Perfect Pork       | 49    |
| Perfect Poultry    | 48    |
| Slow Cooker Meats  | 44    |
| Steak Frites       | 50    |
| The Smoker's Box   | 50    |
| Turkey Lovers      | 44    |
| Winter BBQ         | 47    |
|                    |       |