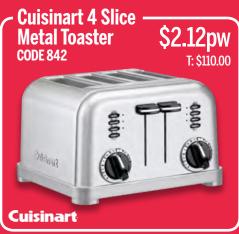

Chicken 'n Chips Combo | CODE 174 Super Spuds (Code: 213)

Combines Janes Chicken Lovers (Code: 222)

\$7.93pw | T: \$412.00



Great Traditions Combo Combo Combo Combines Great on the Grill (Code: 206) & Tax

Traditions with a 10kg Avg Turkey (Code: 108)

Combines Great on the Grill (Code: 206) & Tasty \$20.64pw | T: \$1,073.00



Personal Care - Women | code 801

\$2.70pw | T: \$140.00



Personal Care - Men | code 802

\$2.70pw | T: \$140.00



## Combo & Save \$10

Mega Keep 'em Clean Combo | code 803

Personal Care - Men + Personal Care - Women





**\$5.29pw** | T: \$275.00



## Combo & Save \$20

Around the House Combo | CODE 184

Super Home Cleaning + Personal Care - Men + Personal Care - Women



\$10.29pw | T: \$535.00





























































































# **3Doodler Start Essential Pens Set with 3Doodler and 3DoodleStart**

\$2.99pw

**CODE 832** 





















# **Bissell Spot Clean Professional**

**CODE 860** 

The BISSELL SpotClean Professional combines powerful vacuum suction, brushing action and cleaning solution to remove dirt and stains. Its long hose and power cord let you clean hard to reach areas such as area rugs, stairs, upholstery and auto interiors.

#### BISSE





\$4.52pw

#### **Bissell PowerFresh -Deluxe Steam** \$3.27pw Mop T: \$170.00 **CODE 854** Clean and sanitize sealed hard floors without the use of harsh chemicals. Eliminates 99, 9Percent of germs and bacteria with the natural power of steam. BISSEI STEAM CLEANING









<sup>•</sup> If your food hamper order is less