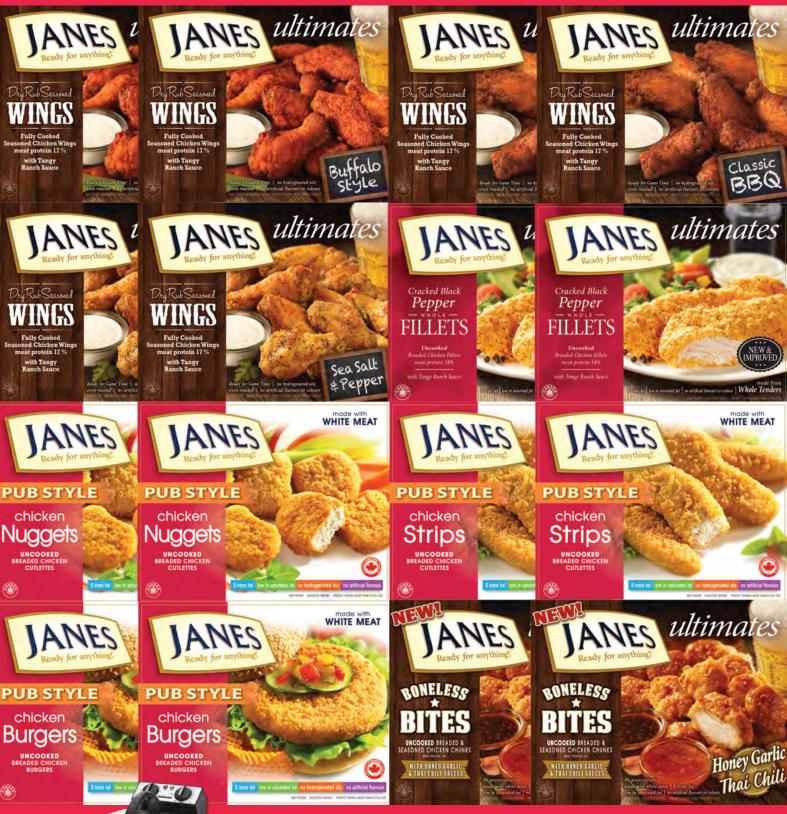

### **Janes Chicken CODE 522** •

### **Freezer Fillers**

| Big Breakfast Buffet               | 26 |
|------------------------------------|----|
| Dave's Fav Desserts                | 34 |
| Easy Entertaining                  | 53 |
| Fisherman's Bounty                 | 41 |
| Fit Bowl Variety                   | 54 |
| Fully Stocked Freezer              | 31 |
| Janes Chicken Lovers               | 45 |
| Lean Cuisine                       | 51 |
| Marie Callender's Meals in Minutes | 51 |
| New Year's Nibbler's               | 52 |
| Super Kids Freezer Filler          | 30 |
| Super Spuds                        | 40 |
| Vegetarian Christmas               | 39 |
| Very Veggie                        | 40 |
|                                    |    |