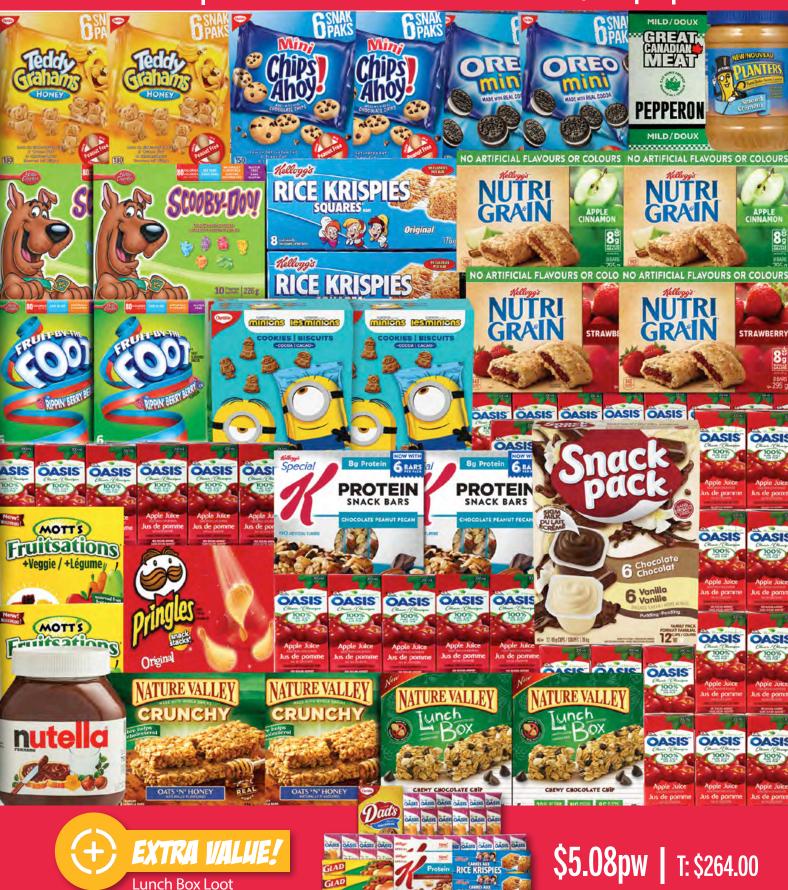

Smokeless Grill | CODE 835

Cook indoors without the smoke!

**EROCK** 

\$1.45pw

T: \$75.00

# Merry Little Christmas | code 130 •

### **\$5.22pw** | T: \$271.00





# Cuisinart Air Fryer Convection Oven | CODE 841

This is the perfect air fryer for your home!

**Cuisinart** 

\$6.35pw

# Super Kids Freezer Filler | CODE 226 •

## **\$4.85pw** | T: \$252.00



Like us on facebook!

www.facebook/chriscocanada

tell us your stories and let us meet your family!

# Fully Stocked Freezer | code 200 •

# \$5.85pw | T: \$304.00



Fully Stocked Freezer

plus this. CODE 201 ®

T: \$400.00

Chocolicious | code 403

\$3.56pw | T: \$185.00



# BUYTHIS COMBO, SAITE \$10.000



Buy both hampers and SAVE \$10.00!! Chocolicious + Movie Night

**Snack Night CODE 600** 

**\$7.12pw** | T: \$370.00





plus this. CODE 405

### **How Can I Place My Order?**



**Phone** 

Just give us a call at: **1.800.847.0236** 



#### Web

Shop securely online: **chriscohampers.ca** or email: penny@chriscohampers.ca



Mail

Chrisco Canada P.O. Box 126, STN LCD 1, Burlington, ON L7R 3X8



#### Fax

Please fax orders to: **1.877.323.3983** 

### **How to Order**

### Just follow these Seven Simple Steps when filling in Your Order Form.

### 1. Customer Details

Write in your Customer Number, if you have one. We will give you this number the first time you order!

### 2. Agent or Referral Details

An Agent or the person who referred you usually a friend or neighbour that promotes Chrisco Canada. In order for us to reward them, their Agent/Customer number must appear on your order when the order is p