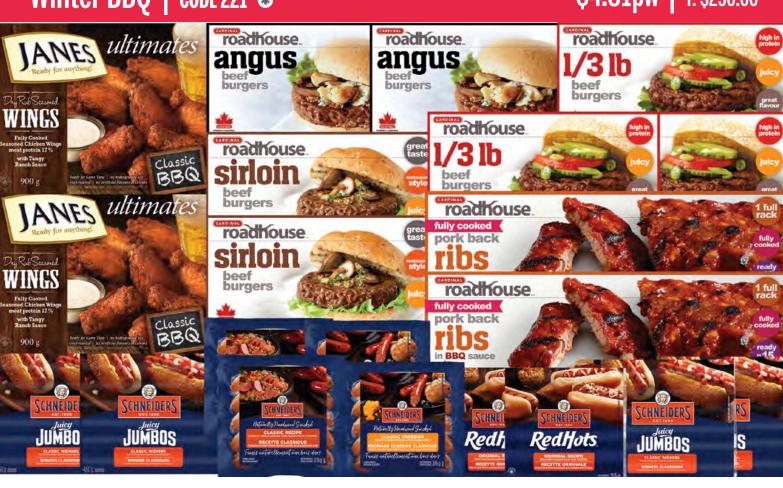

### **Select Meats**

| Butcher's Choice   | 42-43 |
|--------------------|-------|
| Great on the Grill | 46    |
| Highliner Selects  | 47    |
| Perfect Pork       | 49    |
| Perfect Poultry    | 48    |
| Slow Cooker Meats  | 44    |
| Steak Frites       | 50    |
| The Smoker's Box   | 50    |
| Turkey Lovers      | 44    |
| Winter BBQ         | 47    |
|                    |       |