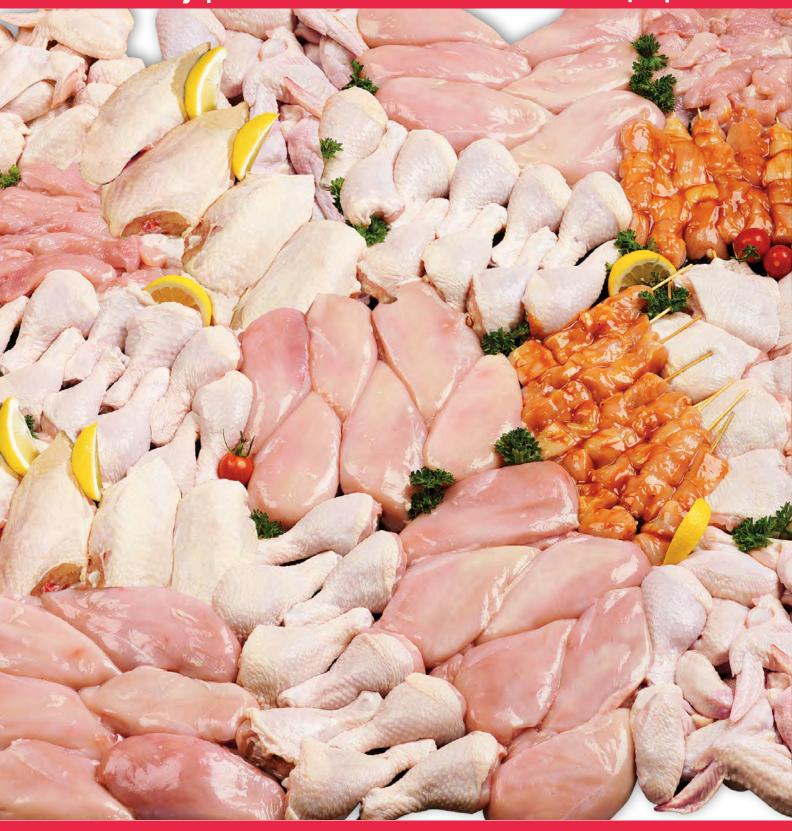

### **Select Meats**

| Butcher's Choice   | 42-43 |
|--------------------|-------|
| Great on the Grill | 46    |
| Highliner Selects  | 47    |
| Perfect Pork       | 49    |
| Perfect Poultry    | 48    |
| Slow Cooker Meats  | 44    |
| Steak Frites       | 50    |
| The Smoker's Box   | 50    |
| Turkey Lovers      | 44    |
| Winter BBQ         | 47    |
|                    |       |