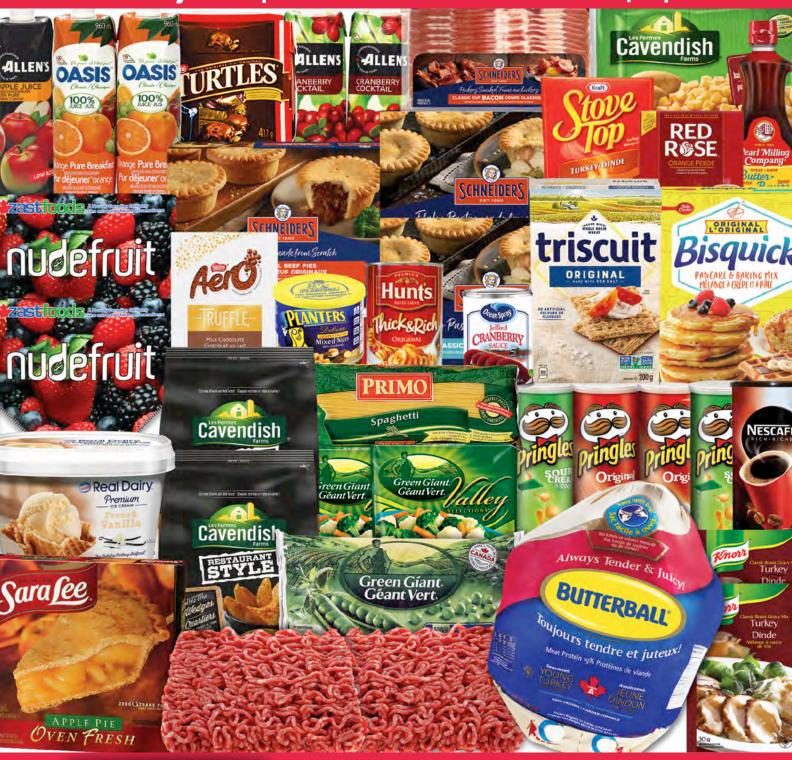

### Option C: Meat Lovers •

### **\$2.10pw** | T: \$109.00

Lamb | code 500 💿

**\$3.64pw** | T: \$189.00

Delissio & Stouffers | code 529

**\$2.89pw** | T: \$150.00