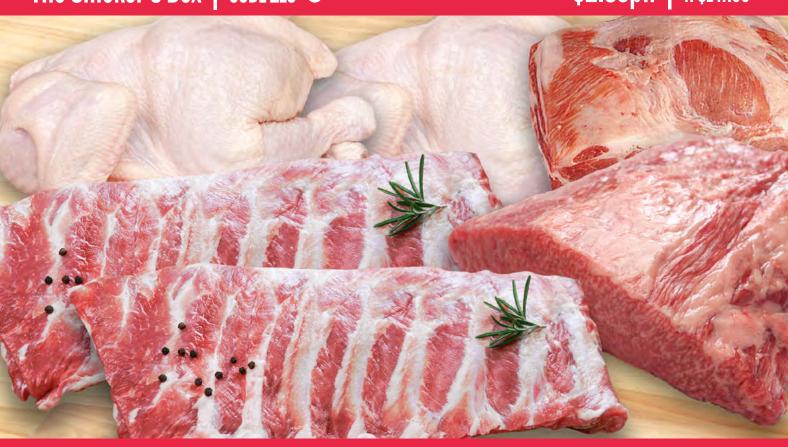

### **Select Meats**

| Butcher's Choice   | 42-43 |
|--------------------|-------|
| Great on the Grill | 46    |
| Highliner Selects  | 47    |
| Perfect Pork       | 49    |
| Perfect Poultry    | 48    |
| Slow Cooker Meats  | 44    |
| Steak Frites       | 50    |
| The Smoker's Box   | 50    |
| Turkey Lovers      | 44    |
| Winter BBQ         | 47    |
|                    |       |