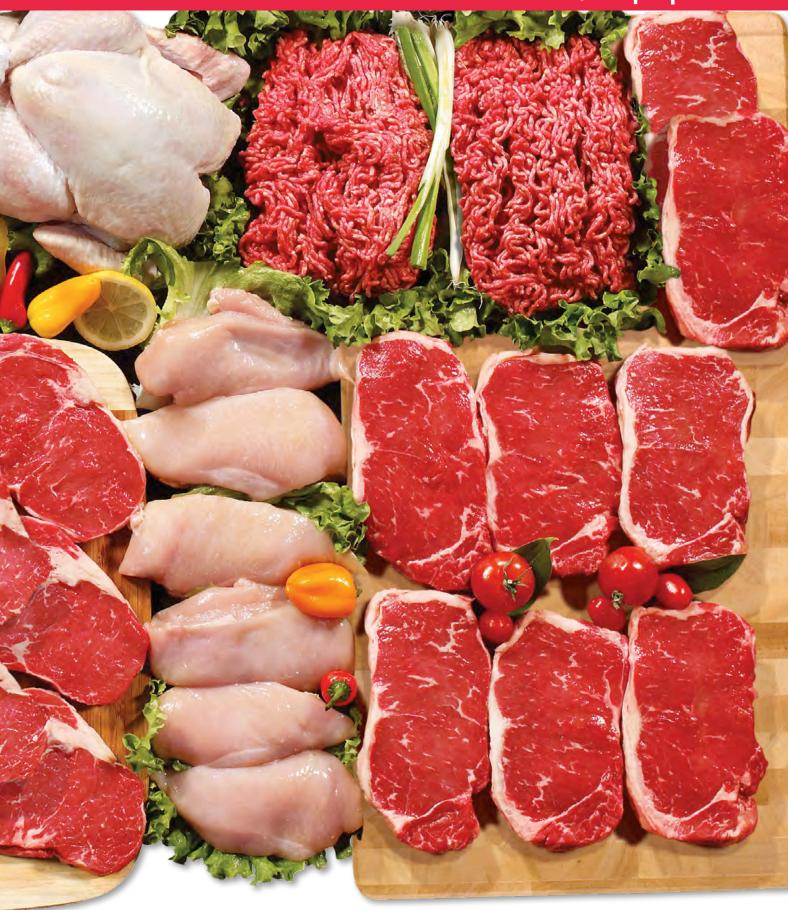

### **Select Meats**

| Butcher's Choice   | 42-43 |
|--------------------|-------|
| Great on the Grill | 46    |
| Highliner Selects  | 47    |
| Perfect Pork       | 49    |
| Perfect Poultry    | 48    |
| Slow Cooker Meats  | 44    |
| Steak Frites       | 50    |
| The Smoker's Box   | 50    |
| Turkey Lovers      | 44    |
| Winter BBQ         | 47    |
|                    |       |

### Option C: Meat Lovers •