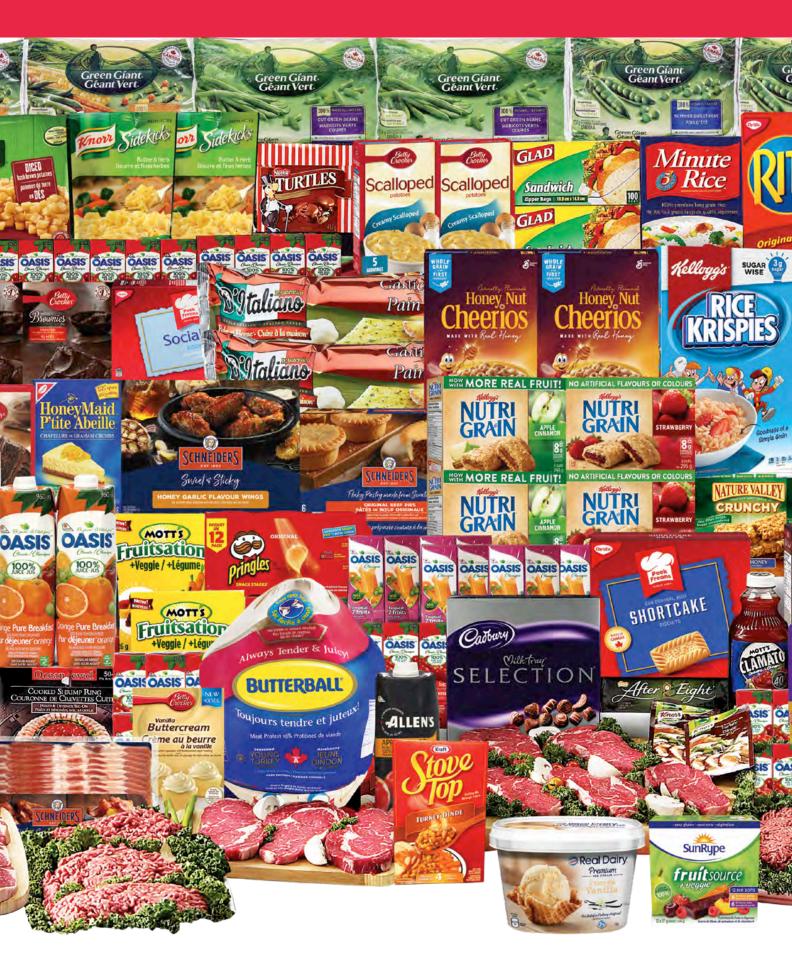

### **Festive Favourites** •

# PICK YOUR FAVOURITE MAIN!

Choose your favourite meat to complete this great hamper!

# BONE-IN HAM 3.5 KG (AVG) CODE: 131

PRIME-RIB ROAST
1.5 KG (AVG) CODE: 132

LUS! Pick Your Favourite Holiday eat to Complete this Hamper.

urkey choice will replace the 10 kg turkey shown below

2 x 5 kg (avg) Turkey | code 105