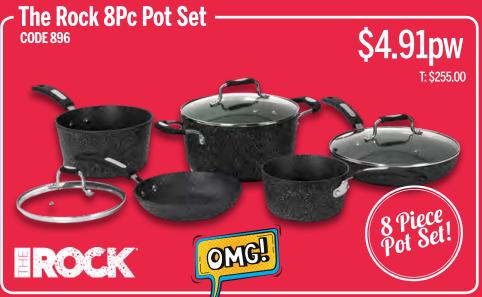

ocolates | CODE 409** 

**\$2.95pw** | T: \$153.00





Chicken 'n Chips Combo | CODE 174 Super Spuds (Code: 213)

Combines Janes Chicken Lovers (Code: 222)

\$7.93pw | T: \$412.00



Great Traditions Combo Combo Combo Combines Great on the Grill (Code: 206) & Tax

Traditions with a 10kg Avg Turkey (Code: 108)

Combines Great on the Grill (Code: 206) & Tasty \$20.64pw | T: \$1,073.00



Personal Care - Women | code 801

\$2.70pw | T: \$140.00



Personal Care - Men | code 802

\$2.70pw | T: \$140.00



## Combo & Save \$10

Mega Keep 'em Clean Combo | code 803

Personal Care - Men + Personal Care - Women





**\$5.29pw** | T: \$275.00



## Combo & Save \$20

Around the House Combo | CODE 184

Super Home Cleaning + Personal Care - Men + Personal Care - Women



\$10.29pw | T: \$535.00





























































































# **3Doodler Start Essential Pens Set with 3Doodler and 3DoodleStart**

\$2.99pw

**CODE 832** 





















# **Bissell Spot Clean Professional**

**CODE 860** 

The BISSELL SpotClean Professional combines powerful vacuum suction, brushing action and cleaning solution to remove dirt and stains. Its long hose and power cord let you clean hard to reach areas such as area rugs, stairs, upholstery and auto interiors.

#### BISSE





\$4.52pw

#### **Bissell PowerFresh -Deluxe Steam** \$3.27pw Mop T: \$170.00 **CODE 854** Clean and sanitize sealed hard floors without the use of harsh chemicals. Eliminates 99, 9Percent of germs and bacteria with the natural power of steam. BISSEI STEAM CLEANING