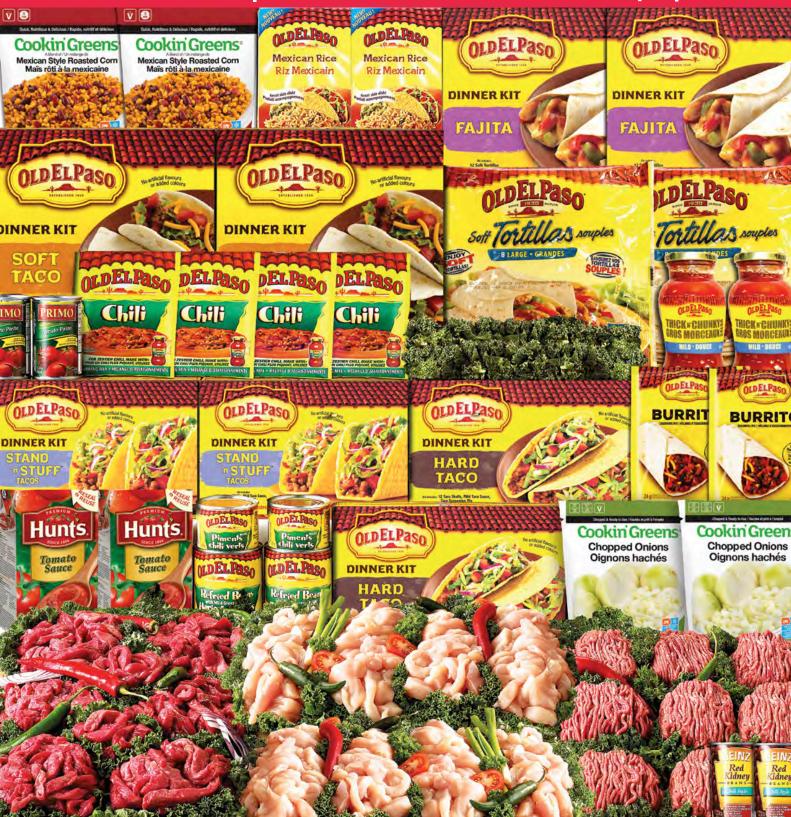

### **Festive Favourites** •

# PICK YOUR FAVOURITE MAIN!

Choose your favourite meat to complete this great hamper!

# BONE-IN HAM 3.5 KG (AVG) CODE: 131

PRIME-RIB ROAST
1.5 KG (AVG) CODE: 132

LUS! Pick Your Favourite Holiday eat to Complete this Hamper.

urkey choice will replace the 10 kg turkey shown below

2 x 5 kg (avg) Turkey | code 105