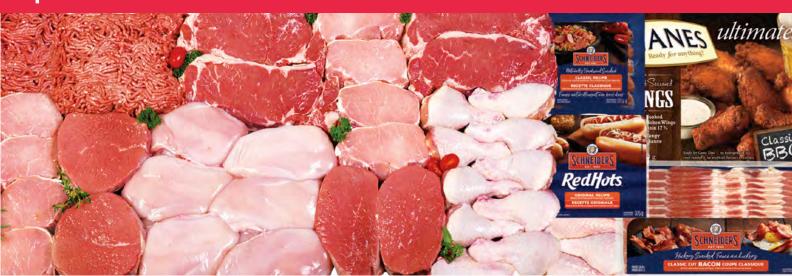

### **Select Meats**

| Butcher's Choice   | 42-43 |
|--------------------|-------|
| Great on the Grill | 46    |
| Highliner Selects  | 47    |
| Perfect Pork       | 49    |
| Perfect Poultry    | 48    |
| Slow Cooker Meats  | 44    |
| Steak Frites       | 50    |
| The Smoker's Box   | 50    |
| Turkey Lovers      | 44    |
| Winter BBQ         | 47    |
|                    |       |