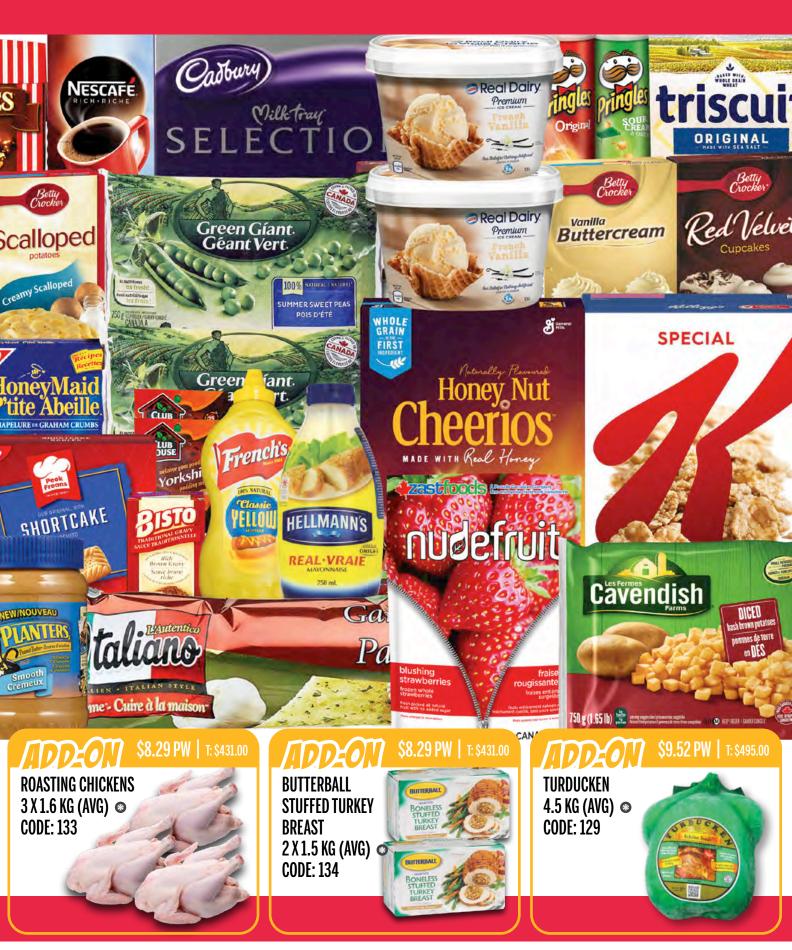

### **Customer Choice Essentials** •

# CREATE YOUR PERFECT HOLIDAY HAMPER!

Start with the Customer Choice Essentials hamper found on this page (pg 14). Plus your choice of any 3 hampers from page 15.

| COMBO OPTION | — HAMPER CODE — | — HAMPER PRICE — | WEEKLY PRICE ~ |
|--------------|-----------------|------------------|----------------|
| A + A + A    | 154             | \$721.00         | \$13.87        |
| A + A + B    | 155             | \$732.00         | \$14.08        |
| A + A + C    | 159             | \$787.00         | \$15.14        |
| A + B + C    | 157             | \$798.00         | \$15.35        |
| B + B + B    | 156             | \$754.00         | \$14.50        |
| B + B + A    | 158             | \$743.00         | \$14.29        |
| B + B + C    | 160             | \$809.00         | \$15.56        |
| C+C+C        | 151             | \$919.00         | \$17.68        |
| C + C + A    | 153             | \$853.00         | \$16.41        |
| C+C+B        | 152             | \$864.00         | \$16.62        |

### **Option A: Breakfast Pantry**

### **Option B: Dinner Pantry**

### Option C: Meat Lovers •