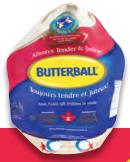

# \$16.64 PW | T: \$865.0

BUTTERBALL TURKEY 10 KG (AVG) © CODE: 104

# BUTTERBALL TURKEY

TURKEY
10 KG (AVG) ©
CODE: 108