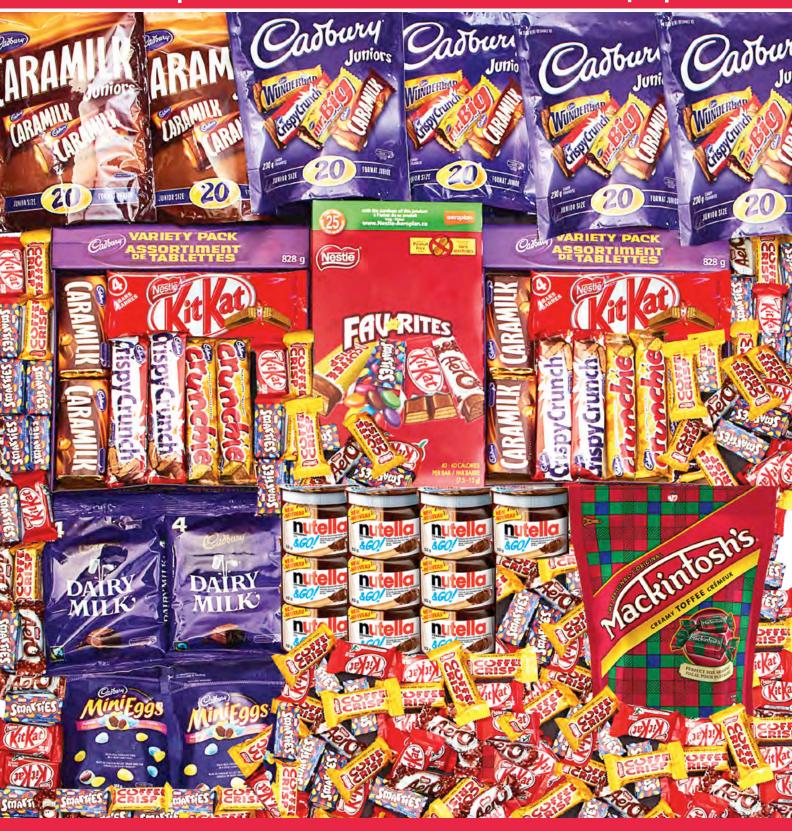

# \$5.85pw | T: \$304.00

Fully Stocked Freezer

plus this. CODE 201 ®

T: \$400.00

Chocolicious | code 403

\$3.56pw | T: \$185.00

# BUYTHIS COMBO, SAITE \$10.000

Buy both hampers and SAVE \$10.00!! Chocolicious + Movie Night

**Snack Night CODE 600** 

**\$7.12pw** | T: \$370.00

plus this. CODE 405