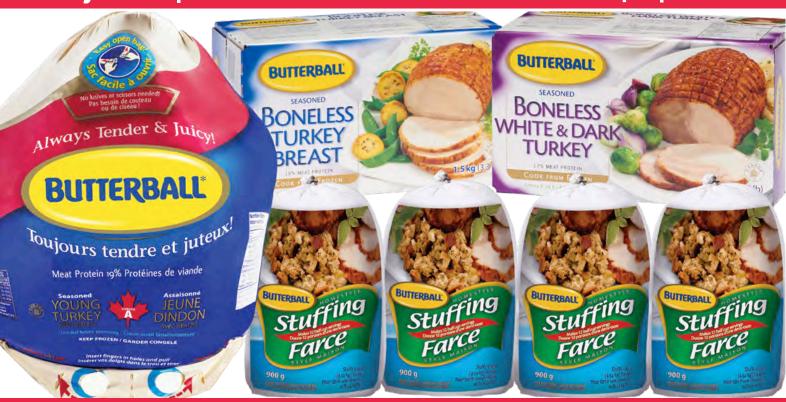

# PICK YOUR FAVOURITE MAIN!

Substitute the 10kg Avg Butterball Turkey in Colossal Christmas for one of these 3 choices!

# \$16.64 PW | T: \$865.0

BUTTERBALL TURKEY 10 KG (AVG) © CODE: 104

# BUTTERBALL TURKEY

TURKEY
10 KG (AVG) ©
CODE: 108