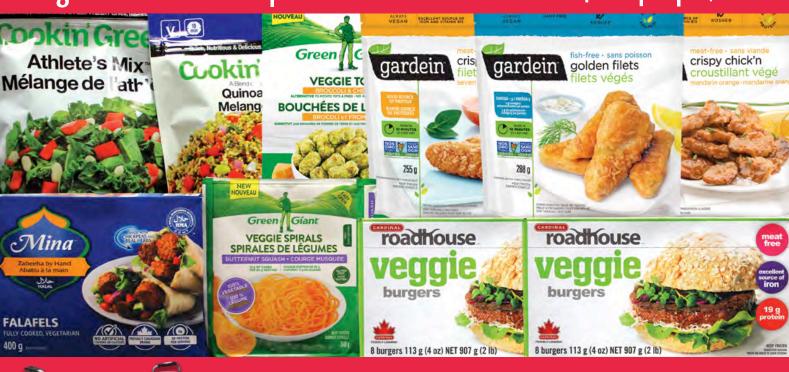

022 | 18            | Friday, Sep 16, 2022   | 5             |
| Friday, Dec 24, 2021 | 43            | Friday, Mar 25, 2022 | 30            | Friday, Jun 24, 2022 | 17            | Friday, Sep 23, 2022   | 4             |
| Friday, Dec 31, 2021 | 42            | Friday, Apr 1, 2022  | 29            | Friday, Jul 1, 2022  | 16            | Friday, Sep 30, 2022   | 3             |
| Friday, Jan 7, 2022  | 41            | Friday, Apr 8, 2022  | 28            | Friday, Jul 8, 2022  | 15            | Friday, Oct 7, 2022    | 2             |
| Friday, Jan 14, 2022 | 40            | Friday, Apr 15, 2022 | 27            | Friday, Jul 15, 2022 | 14 <          | Thursady, Oct 20, 2022 | 1             |



#### \$2.24pw | T: \$116.00



Vegetarian Christmas | code 215 .

**\$2.20pw** | T: \$114.00





The Rock 8pc Pot Set | **CODE 896** 

**\$4.91pw** | T: \$255.00

## Very Veggie | code 214 .

#### \$2.02pw | T: \$105.00



## Super Spuds | code 213 •

## **\$2.79pw** | T: \$145.00



# BUYTHIS COMBO, SAITE \$10.00%

\* All frozen products are delivered in insulated cartons. Place in freezer upon delivery.

### Fisherman's Bounty | code 212 •

\$3.62pw | T: \$188.00



Buy both hampers and SAVE \$10.00!! Super Spuds + Fisherman's Bounty

Fish'n Chips • **CODE 172** 

\$6.22pw | T: \$323.00

## Butcher's Choice | code 205 •



## **\$5.62pw** | T: \$292.00





Slow Cooker Meats | code 218 .

**\$4.22pw** | T: \$219.00



### Janes Chicken Lovers | CODE 222 •

**\$5.43pw** | T: \$282.00



### Cuisinart Pro Deep Fryer | CODE 862

Deep fry chicken, fries and more!

Cuisinart

\$2.99p