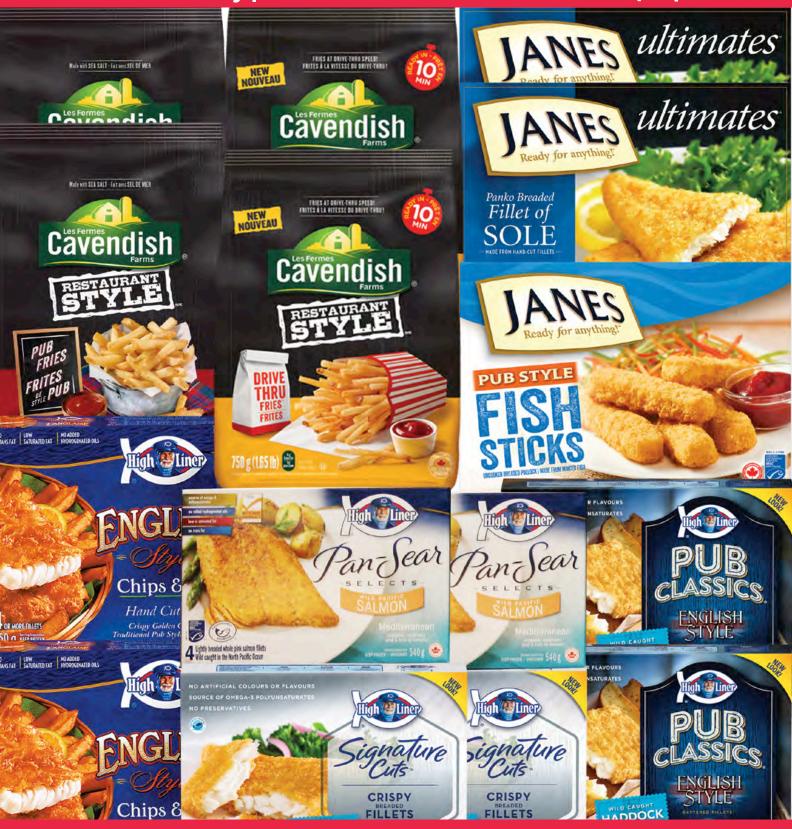

### **Freezer Fillers**

| Big Breakfast Buffet               | 26 |
|------------------------------------|----|
| Dave's Fav Desserts                | 34 |
| Easy Entertaining                  | 53 |
| Fisherman's Bounty                 | 41 |
| Fit Bowl Variety                   | 54 |
| Fully Stocked Freezer              | 31 |
| Janes Chicken Lovers               | 45 |
| Lean Cuisine                       | 51 |
| Marie Callender's Meals in Minutes | 51 |
| New Year's Nibbler's               | 52 |
| Super Kids Freezer Filler          | 30 |
| Super Spuds                        | 40 |
| Vegetarian Christmas               | 39 |
| Very Veggie                        | 40 |
|                                    |    |