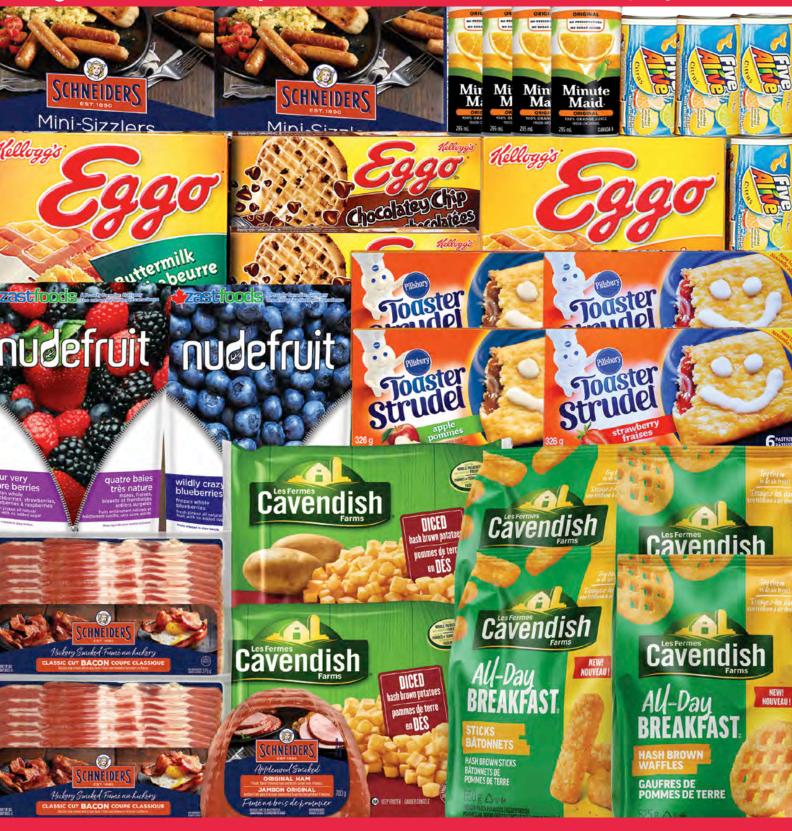

## **Tasty Traditions** •

# PICK YOUR FAVOURITE MAIN!

Choose your favourite meat to complete this great holiday hamper!

Tasty Traditions + Your Choice of Meat

# BUTTERBALL TURKEY

TURKEY
10 KG (AVG) ©
CODE: 108