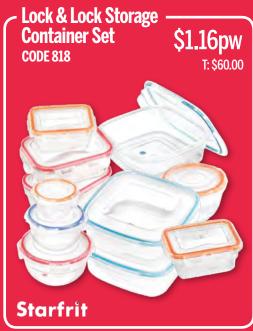

409** 

**\$2.95pw** | T: \$153.00





Chicken 'n Chips Combo | CODE 174 Super Spuds (Code: 213)

Combines Janes Chicken Lovers (Code: 222)

\$7.93pw | T: \$412.00



Great Traditions Combo Combo Combo Combines Great on the Grill (Code: 206) & Tax

Traditions with a 10kg Avg Turkey (Code: 108)

Combines Great on the Grill (Code: 206) & Tasty \$20.64pw | T: \$1,073.00



Personal Care - Women | code 801

\$2.70pw | T: \$140.00



Personal Care - Men | code 802

\$2.70pw | T: \$140.00



## Combo & Save \$10

Mega Keep 'em Clean Combo | code 803

Personal Care - Men + Personal Care - Women





**\$5.29pw** | T: \$275.00



## Combo & Save \$20

Around the House Combo | CODE 184

Super Home Cleaning + Personal Care - Men + Personal Care - Women



\$10.29pw | T: \$535.00





























































































# **3Doodler Start Essential Pens Set with 3Doodler and 3DoodleStart**

\$2.99pw

**CODE 832** 





















# **Bissell Spot Clean Professional**

**CODE 860** 

The BISSELL SpotClean Professional combines powerful vacuum suction, brushing action and cleaning solution to remove dirt and stains. Its long hose and power cord let you clean hard to reach areas such as area rugs, stairs, upholstery and auto interiors.

#### BISSE





\$4.52pw

#### **Bissell PowerFresh -Deluxe Steam** \$3.27pw Mop T: \$170.00 **CODE 854** Clean and sanitize sealed hard floors without the use of harsh chemicals. Eliminates 99, 9Percent of germs and bacteria with the natural power of steam. BISSEI STEAM CLEANING









<sup>•</s