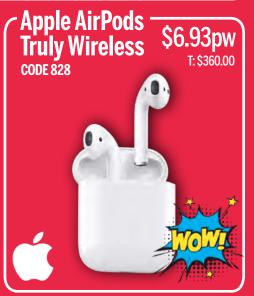

### House & Home

| Bissell                    | 66     |
|----------------------------|--------|
| Cuisinart                  | 59 -61 |
| Electronics and Music      | 62-63  |
| Electronics and Appliances | 65     |
| Gift Cards                 | 67     |
| Hamilton Beach             | 60-61  |
| Personal Care              | 56     |
| Super Home Cleaning        | 57     |
| Starfrit & The Rock        | 58     |
| Toys                       | 64     |