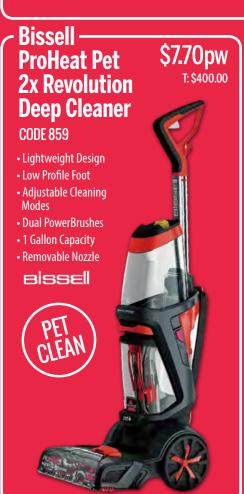

### House & Home

| Bissell                    | 66     |
|----------------------------|--------|
| Cuisinart                  | 59 -61 |
| Electronics and Music      | 62-63  |
| Electronics and Appliances | 65     |
| Gift Cards                 | 67     |
| Hamilton Beach             | 60-61  |
| Personal Care              | 56     |
| Super Home Cleaning        | 57     |
| Starfrit & The Rock        | 58     |
| Toys                       | 64     |