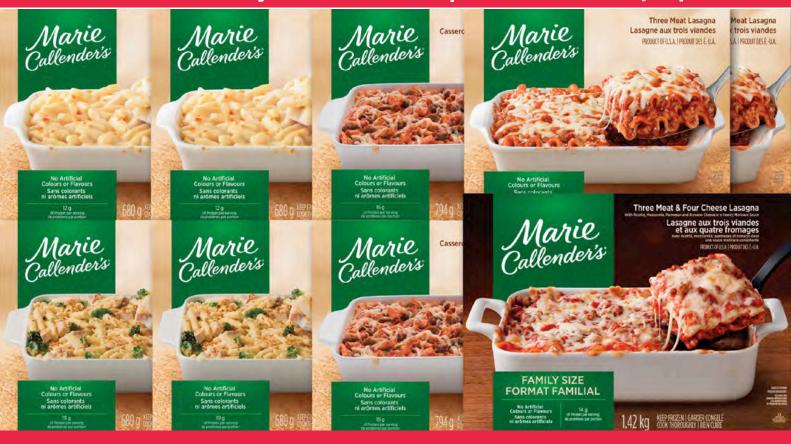

### **Freezer Fillers**

| Big Breakfast Buffet               | 26 |
|------------------------------------|----|
| Dave's Fav Desserts                | 34 |
| Easy Entertaining                  | 53 |
| Fisherman's Bounty                 | 41 |
| Fit Bowl Variety                   | 54 |
| Fully Stocked Freezer              | 31 |
| Janes Chicken Lovers               | 45 |
| Lean Cuisine                       | 51 |
| Marie Callender's Meals in Minutes | 51 |
| New Year's Nibbler's               | 52 |
| Super Kids Freezer Filler          | 30 |
| Super Spuds                        | 40 |
| Vegetarian Christmas               | 39 |
| Very Veggie                        | 40 |
|                                    |    |