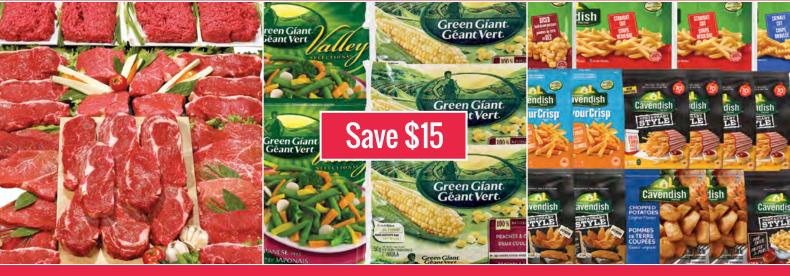

### **Select Meats**

| Butcher's Choice   | 42-43 |
|--------------------|-------|
| Great on the Grill | 46    |
| Highliner Selects  | 47    |
| Perfect Pork       | 49    |
| Perfect Poultry    | 48    |
| Slow Cooker Meats  | 44    |
| Steak Frites       | 50    |
| The Smoker's Box   | 50    |
| Turkey Lovers      | 44    |
| Winter BBQ         | 47    |
|                    |       |