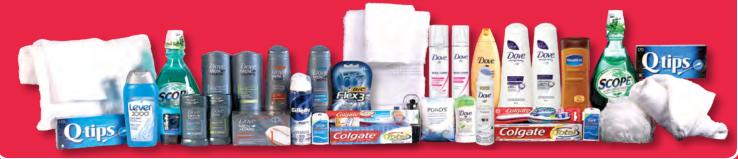

# **\$5.56pw** | T: \$289.00

Rock Indoor Smokeless Grill | CODE 835

Cook indoors without the smoke!

**EROCK** 

\$1.45pw

T: \$75.00