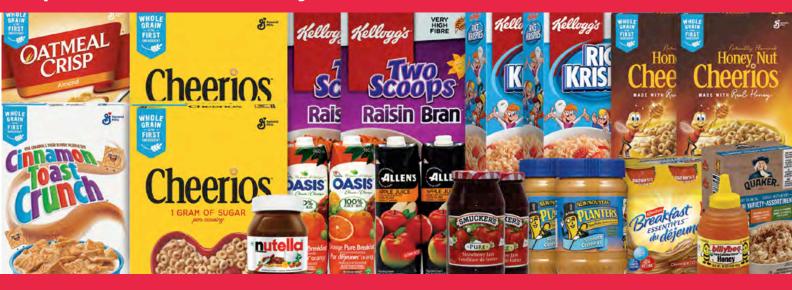

### General Mills | **CODE 521**

Kellogg's | code 523

**\$2.31pw** | T: \$120.00

Winter Warmers | CODE 146

**\$2.37pw** | T: \$123.00

Gluten Free Pantry | CODE 147

**\$2.45pw** | T: \$127.00