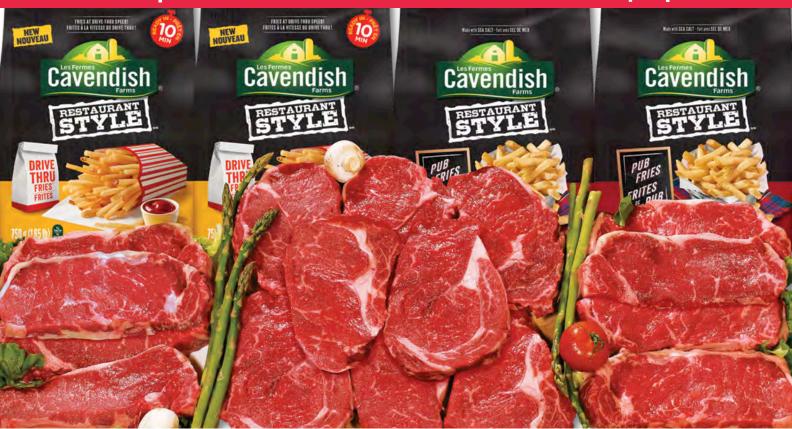

### **Select Meats**

| Butcher's Choice   | 42-43 |
|--------------------|-------|
| Great on the Grill | 46    |
| Highliner Selects  | 47    |
| Perfect Pork       | 49    |
| Perfect Poultry    | 48    |
| Slow Cooker Meats  | 44    |
| Steak Frites       | 50    |
| The Smoker's Box   | 50    |
| Turkey Lovers      | 44    |
| Winter BBQ         | 47    |
|                    |       |