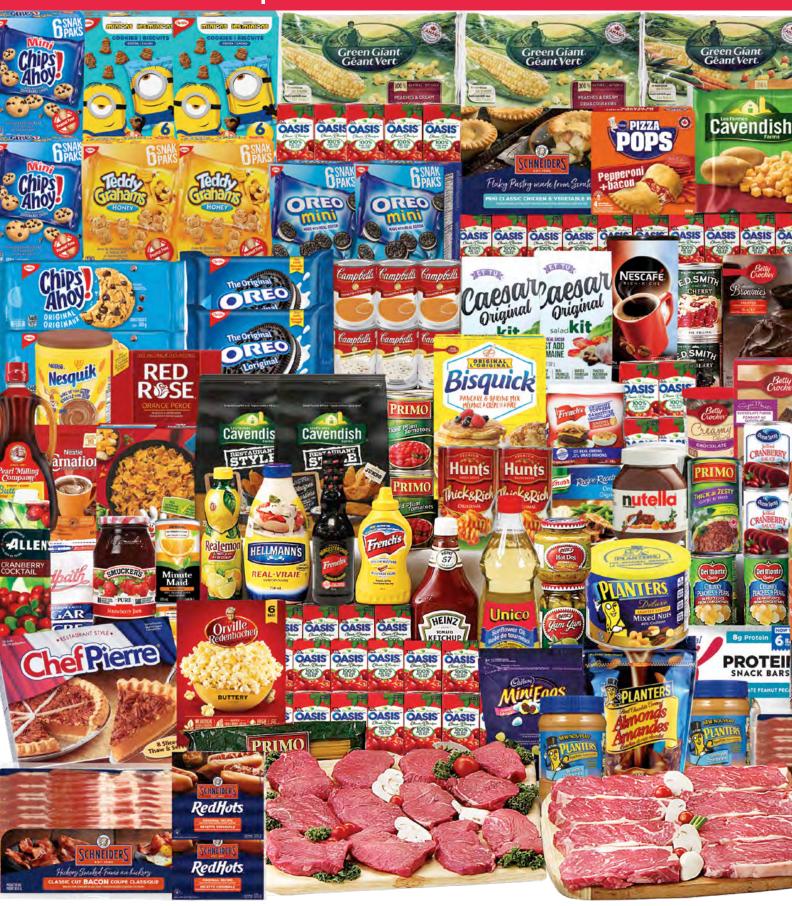

# Colossal Christmas | code 111 •

# PICK YOUR FAVOURITE MAIN!

Substitute the 10kg Avg Butterball Turkey in Colossal Christmas for one of these 3 choices!

# \$16.64 PW | T: \$865.0

BUTTERBALL TURKEY 10 KG (AVG) © CODE: 104