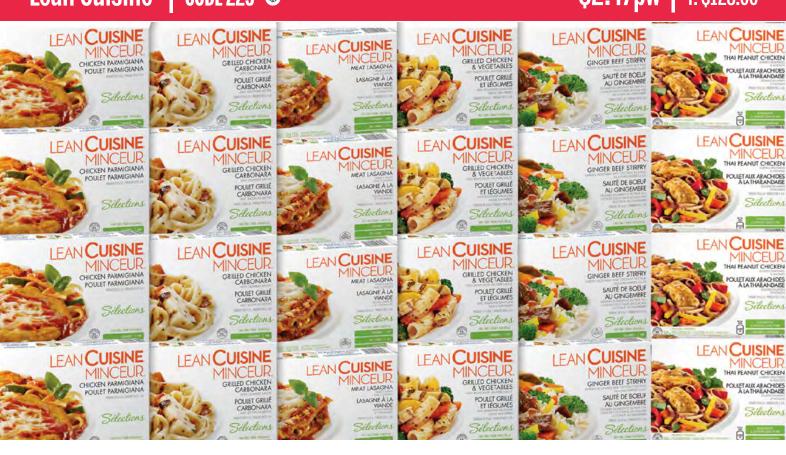

### **Freezer Fillers**

| Big Breakfast Buffet               | 26 |
|------------------------------------|----|
| Dave's Fav Desserts                | 34 |
| Easy Entertaining                  | 53 |
| Fisherman's Bounty                 | 41 |
| Fit Bowl Variety                   | 54 |
| Fully Stocked Freezer              | 31 |
| Janes Chicken Lovers               | 45 |
| Lean Cuisine                       | 51 |
| Marie Callender's Meals in Minutes | 51 |
| New Year's Nibbler's               | 52 |
| Super Kids Freezer Filler          | 30 |
| Super Spuds                        | 40 |
| Vegetarian Christmas               | 39 |
| Very Veggie                        | 40 |
|                                    |    |