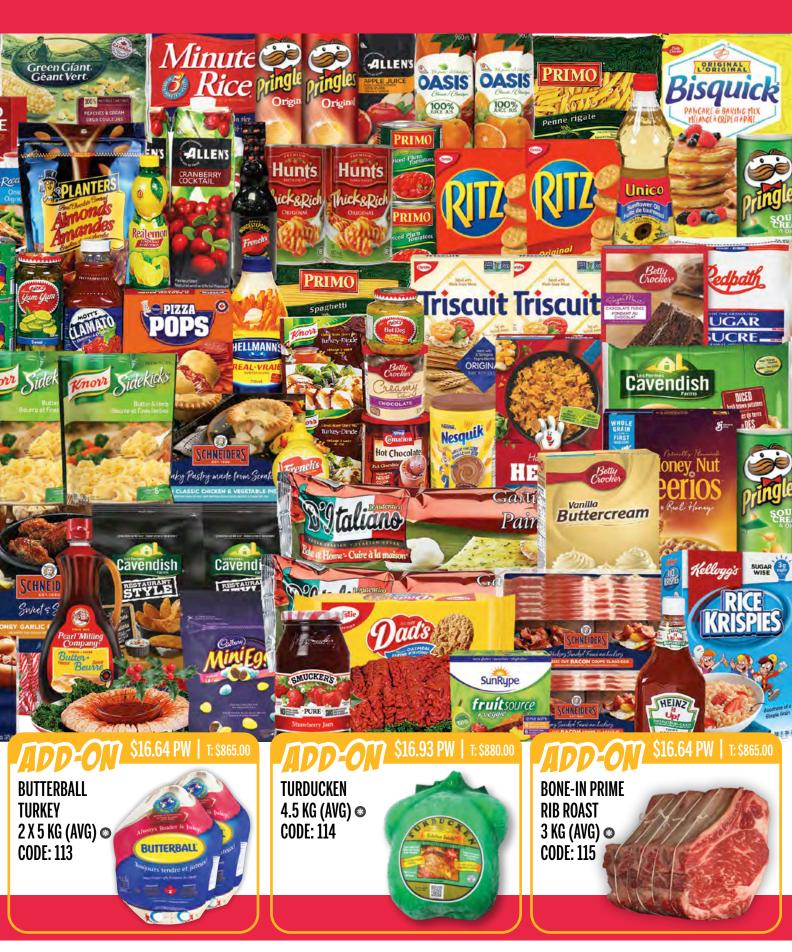

# Colossal Christmas | code 111 •

# \$16.64 PW | T: \$865.0

BUTTERBALL TURKEY 10 KG (AVG) © CODE: 104