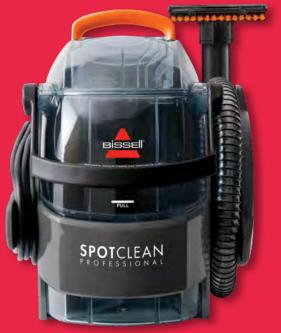

### House & Home

| Bissell                    | 66     |
|----------------------------|--------|
| Cuisinart                  | 59 -61 |
| Electronics and Music      | 62-63  |
| Electronics and Appliances | 65     |
| Gift Cards                 | 67     |
| Hamilton Beach             | 60-61  |
| Personal Care              | 56     |
| Super Home Cleaning        | 57     |
| Starfrit & The Rock        | 58     |
| Toys                       | 64     |