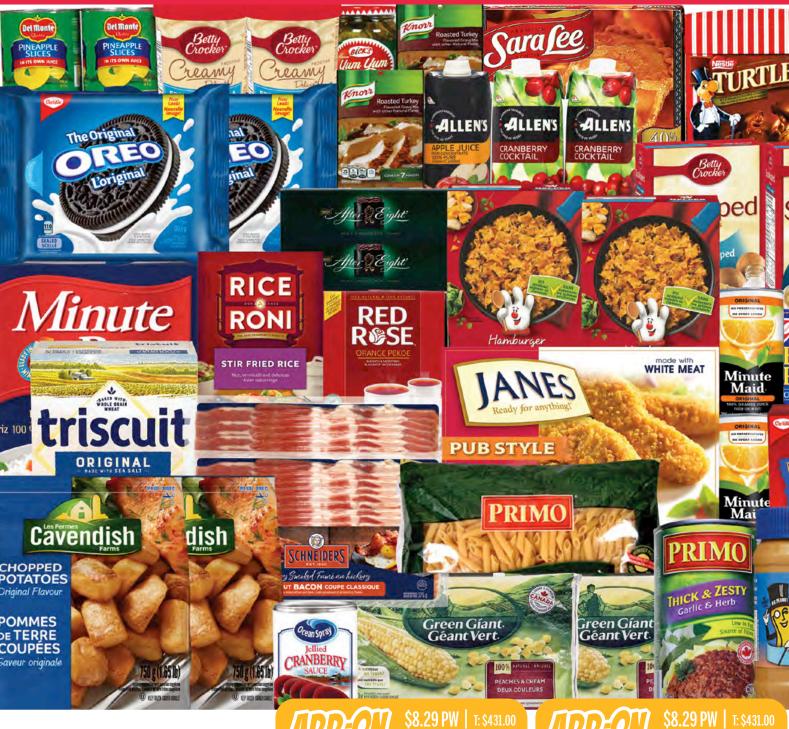

| 56     |
| Super Home Cleaning        | 57     |
| Starfrit & The Rock        | 58     |
| Toys                       | 64     |

# Colossal Christmas | code 111 •







# PICK YOUR FAVOURITE MAIN!

Substitute the 10kg Avg Butterball Turkey in Colossal Christmas for one of these 3 choices!







## Terrific Turkey •



# PICK YOUR FAVOURITE MAIN!

Choose your favourite meat to complete this great holiday hamper!

Terrific Turkey + Your Choice of Meat

# \$16.64 PW | T: \$865.0

BUTTERBALL TURKEY 10 KG (AVG) © CODE: 104





## **Tasty Traditions** •



# PICK YOUR FAVOURITE MAIN!

Choose your favourite meat to complete this great holiday hamper!

Tasty Traditions + Your Choice of Meat

# BUTTERBALL TURKEY

TURKEY
10 KG (AVG) ©
CODE: 108





### **Festive Favourites** •



# PICK YOUR FAVOURITE MAIN!

Choose your favourite meat to complete this great hamper!

# BONE-IN HAM 3.5 KG (AVG) CODE: 131

PRIME-RIB ROAST
1.5 KG (AVG) CODE: 132



LUS! Pick Your Favourite Holiday eat to Complete this Hamper.

urkey choice will replace the 10 kg turkey shown below

2 x 5 kg (avg) Turkey | code 105

\$11.16 pw

10 kg (avg) Turkey | code 106

3 kg (avg) Bone in Prime Rib | CODE 117

\$11.16 pw

4.5 kg (avg) Turducken | code 118

\$11.16 pw

\$11.45 pw



# urkey lempter •

PLUS! Pick Your Favourite Holiday Meat to Complete this Hamper.

Turkey choice will replace the 2x5 kg turkeys shown belo

2 x 5 kg (avg) Turkey | code 101

\$11.45 pw T: \$595.00

3 kg (avg) Bone in Prime Rib | code100

4.5 kg (avg) Turducken | code 103

\$11.45 pw T: \$595.00

10 kg (avg) Turkey |