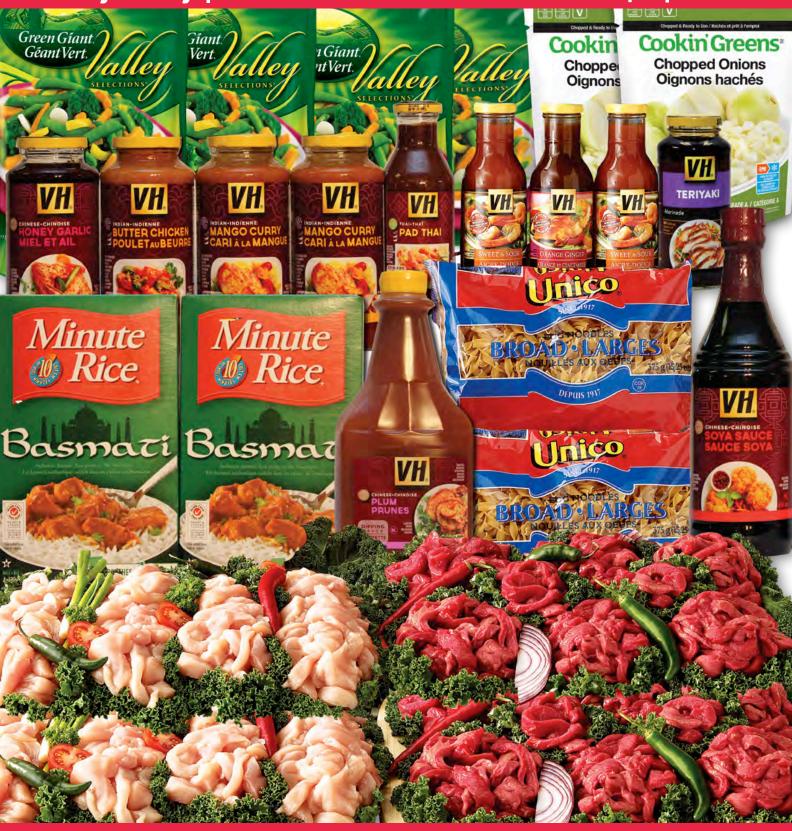

## **Tasty Traditions** •

# PICK YOUR FAVOURITE MAIN!

Choose your favourite meat to complete this great holiday hamper!

Tasty Traditions + Your Choice of Meat

# BUTTERBALL TURKEY

TURKEY
10 KG (AVG) ©
CODE: 108