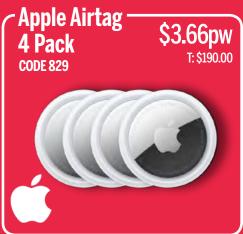

### House & Home

| Bissell                    | 66     |
|----------------------------|--------|
| Cuisinart                  | 59 -61 |
| Electronics and Music      | 62-63  |
| Electronics and Appliances | 65     |
| Gift Cards                 | 67     |
| Hamilton Beach             | 60-61  |
| Personal Care              | 56     |
| Super Home Cleaning        | 57     |
| Starfrit & The Rock        | 58     |
| Toys                       | 64     |