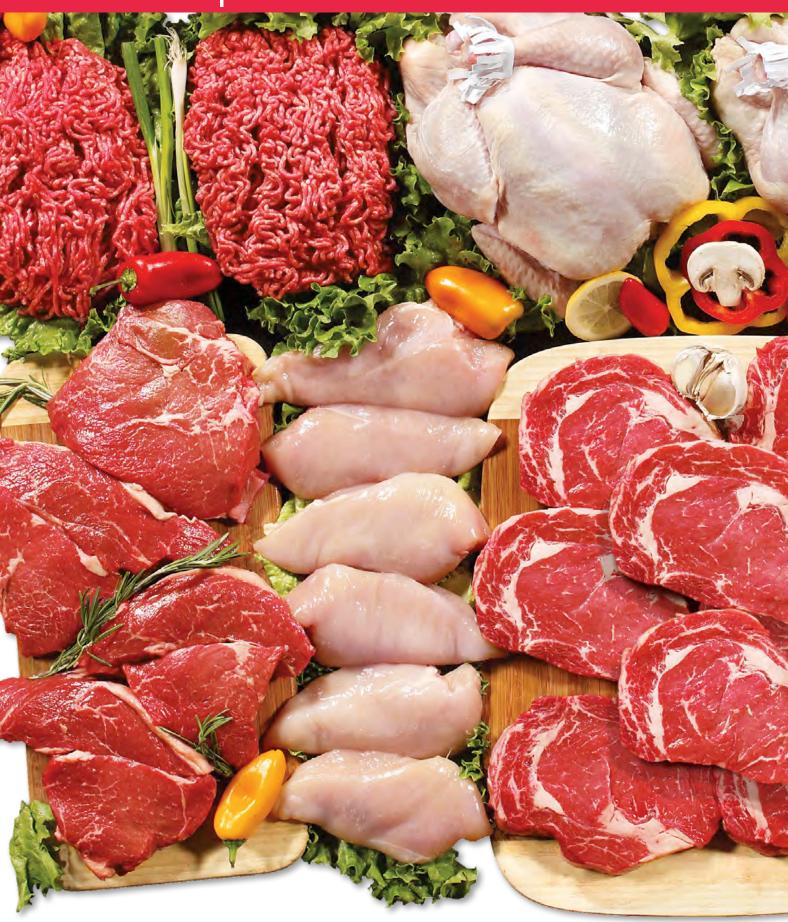

### **Select Meats**

| Butcher's Choice   | 42-43 |
|--------------------|-------|
| Great on the Grill | 46    |
| Highliner Selects  | 47    |
| Perfect Pork       | 49    |
| Perfect Poultry    | 48    |
| Slow Cooker Meats  | 44    |
| Steak Frites       | 50    |
| The Smoker's Box   | 50    |
| Turkey Lovers      | 44    |
| Winter BBQ         | 47    |
|                    |       |