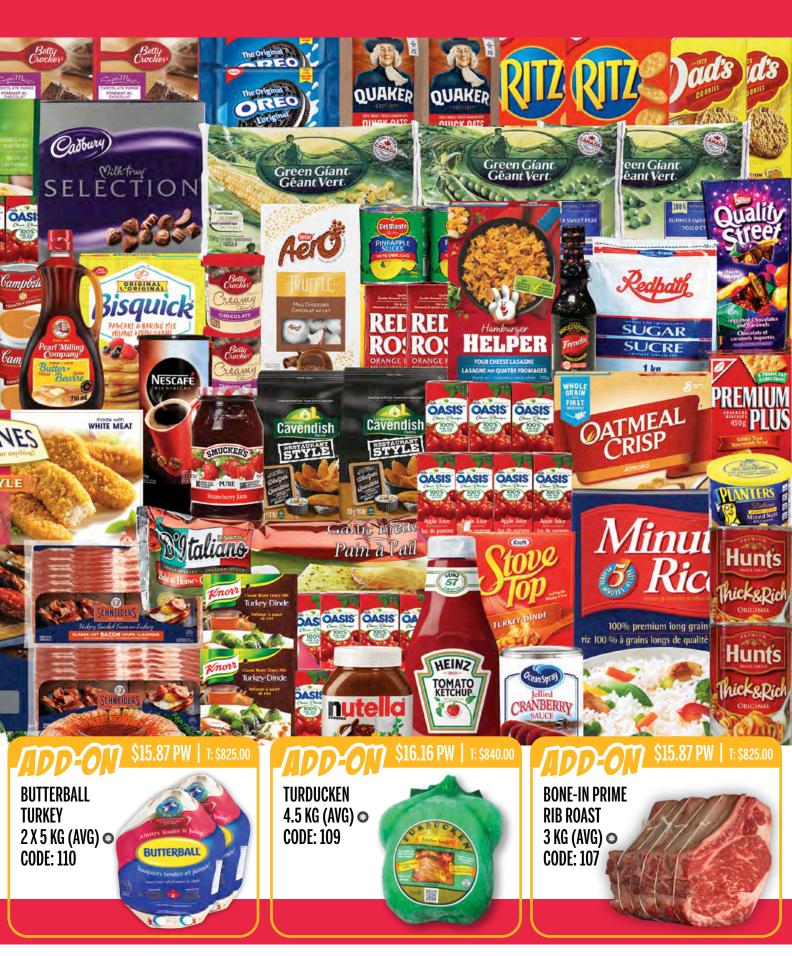

| 60-61  |
| Personal Care              | 56     |
| Super Home Cleaning        | 57     |
| Starfrit & The Rock        | 58     |
| Toys                       | 64     |

# Colossal Christmas | code 111 •







# PICK YOUR FAVOURITE MAIN!

Substitute the 10kg Avg Butterball Turkey in Colossal Christmas for one of these 3 choices!







## Terrific Turkey •



# PICK YOUR FAVOURITE MAIN!

Choose your favourite meat to complete this great holiday hamper!

Terrific Turkey + Your Choice of Meat

# \$16.64 PW | T: \$865.0

BUTTERBALL TURKEY 10 KG (AVG) © CODE: 104





## **Tasty Traditions** •



# PICK YOUR FAVOURITE MAIN!

Choose your favourite meat to complete this great holiday hamper!

Tasty Traditions + Your Choice of Meat

# BUTTERBALL TURKEY

TURKEY
10 KG (AVG) ©
CODE: 108





### **Festive Favourites** •



# PICK YOUR FAVOURITE MAIN!

Choose your favourite meat to complete this great hamper!

# BONE-IN HAM 3.5 KG (AVG) CODE: 131

PRIME-RIB ROAST
1.5 KG (AVG) CODE: 132



LUS! Pick Your Favourite Holiday eat to Complete this Hamper.

urkey choice will replace the 10 kg turkey shown below

2 x 5 kg (avg) Turkey | code 105

\$11.16 pw

10 kg (avg) Turkey | code 106

3 kg (avg) Bone in Prime Rib | CODE 117

\$11.16 pw

4.5 kg (avg) Turducken | code 118

\$11.16 pw

\$11.45 pw



# urkey lempter •

PLUS! Pick Your Favourite Holiday Meat to Complete this Hamper.

Turkey choice will replace the 2x5 kg turkeys shown belo

2 x 5 kg (avg) Turkey | code 101

\$11.45 pw T: \$595.00

3 kg (avg) Bone in Prime Rib | code100

4.5 kg (avg) Turducken | code 103

\$11.45 pw T: