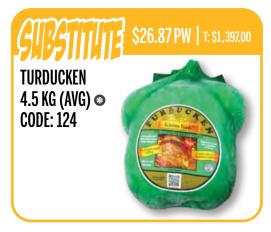

\$11.16 pw

10 kg (avg) Turkey | code 106

3 kg (avg) Bone in Prime Rib | CODE 117

\$11.16 pw

4.5 kg (avg) Turducken | code 118

\$11.16 pw

\$11.45 pw

4.5 kg (avg) Turducken | code 103

\$11.45 pw T: \$595.00

10 kg (avg) Turkey | code 102

\$11.45 pw T: \$595.00 \$11.58 pw