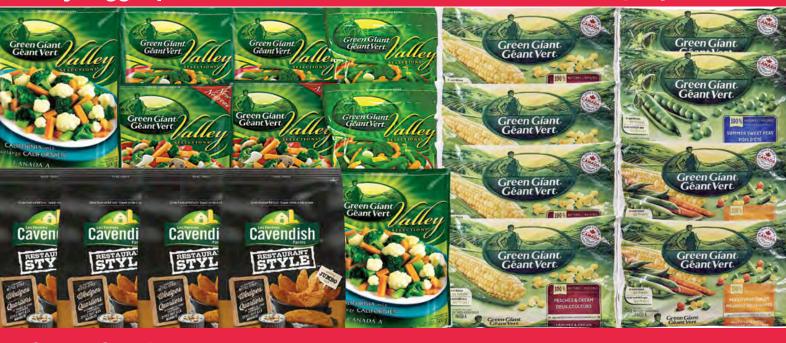

### **Freezer Fillers**

| Big Breakfast Buffet               | 26 |
|------------------------------------|----|
| Dave's Fav Desserts                | 34 |
| Easy Entertaining                  | 53 |
| Fisherman's Bounty                 | 41 |
| Fit Bowl Variety                   | 54 |
| Fully Stocked Freezer              | 31 |
| Janes Chicken Lovers               | 45 |
| Lean Cuisine                       | 51 |
| Marie Callender's Meals in Minutes | 51 |
| New Year's Nibbler's               | 52 |
| Super Kids Freezer Filler          | 30 |
| Super Spuds                        | 40 |
| Vegetarian Christmas               | 39 |
| Very Veggie                        | 40 |
|                                    |    |