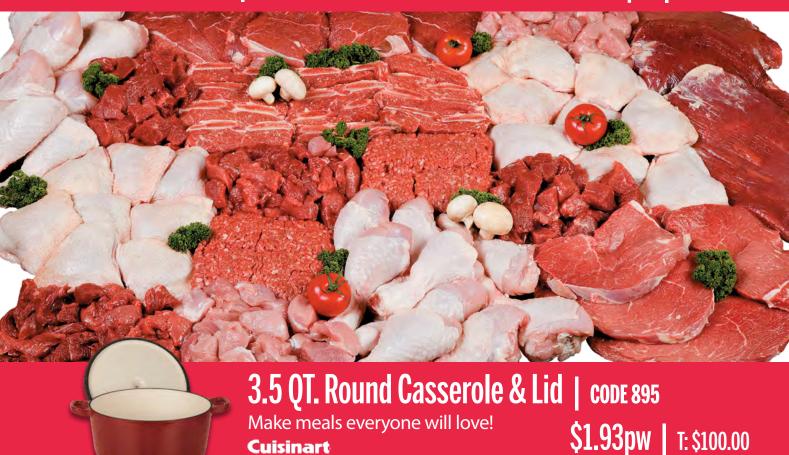

### **Select Meats**

| Butcher's Choice   | 42-43 |
|--------------------|-------|
| Great on the Grill | 46    |
| Highliner Selects  | 47    |
| Perfect Pork       | 49    |
| Perfect Poultry    | 48    |
| Slow Cooker Meats  | 44    |
| Steak Frites       | 50    |
| The Smoker's Box   | 50    |
| Turkey Lovers      | 44    |
| Winter BBQ         | 47    |
|                    |       |

### Option C: Meat Lovers •