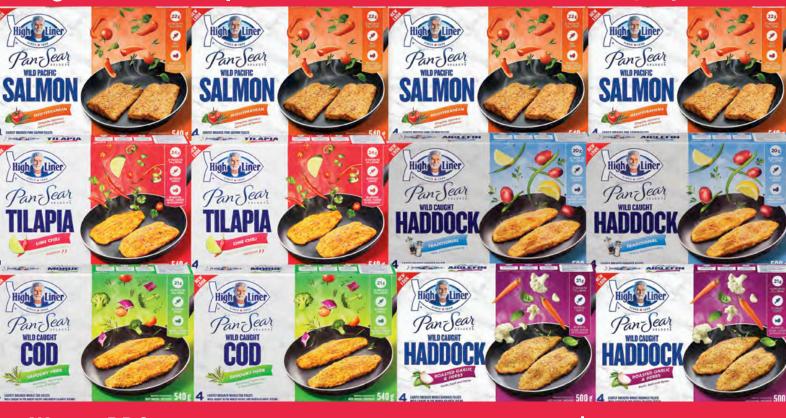

### **Select Meats**

| Butcher's Choice   | 42-43 |
|--------------------|-------|
| Great on the Grill | 46    |
| Highliner Selects  | 47    |
| Perfect Pork       | 49    |
| Perfect Poultry    | 48    |
| Slow Cooker Meats  | 44    |
| Steak Frites       | 50    |
| The Smoker's Box   | 50    |
| Turkey Lovers      | 44    |
| Winter BBQ         | 47    |
|                    |       |