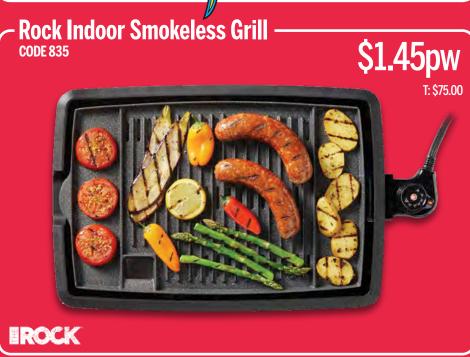

# **\$5.56pw** | T: \$289.00

Rock Indoor Smokeless Grill | CODE 835

Cook indoors without the smoke!

**EROCK** 

\$1.45pw

T: \$75.00