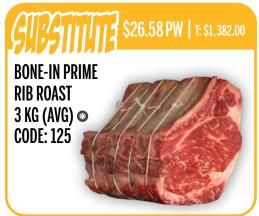

\$11.16 pw

10 kg (avg) Turkey | code 106

3 kg (avg) Bone in Prime Rib | CODE 117

\$11.16 pw

4.5 kg (avg) Turducken | code 118

\$11.16 pw

\$11.45 pw

# urkey lempter •

PLUS! Pick Your Favourite Holiday Meat to Complete this Hamper.

Turkey choice will replace the 2x5 kg turkeys shown belo

2 x 5 kg (avg) Turkey | code 101

\$11.45 pw T: \$595.00

3 kg (avg) Bone in Prime Rib | code100