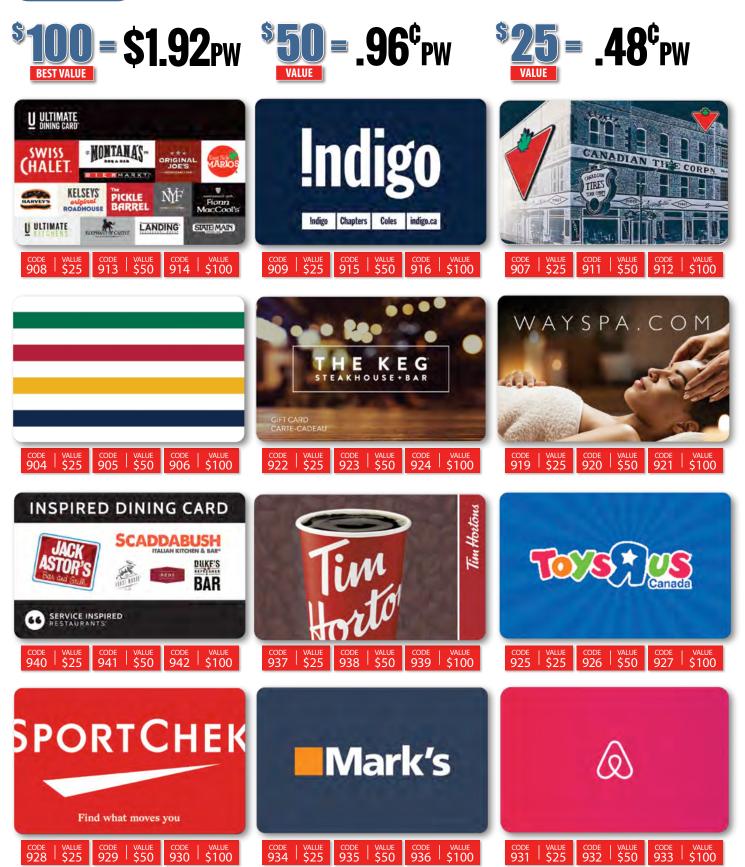

## **Gift Cards**

• If your food hamper order is less than \$500, an administration fee of \$3.25 will be added per gift card. • A handling charge of \$16.75 flat rate will be charged to your total gift card order.