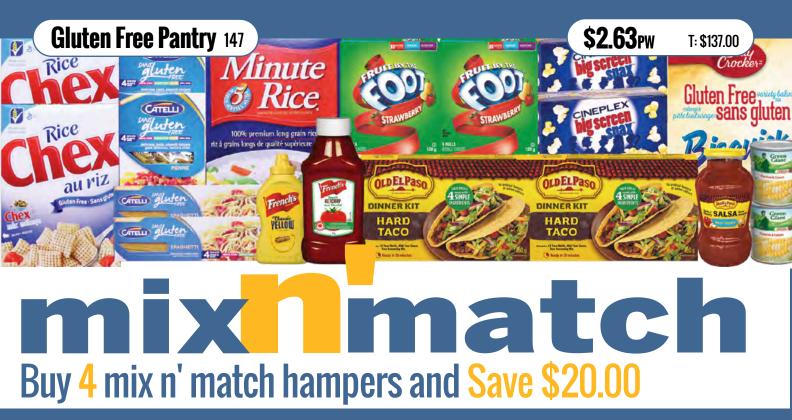

#### HOW TO ORDER 4 MIX N' MATCH HAMPERS & SAVE \$20!

Simply specify the 4 Mix n' Match Hampers you've selected using the codes found on pages 18 to 22. Then add the Mix n' Match \$20.00 credit. View our example Hamper order on the right. Please Note: Mix n' Match Hampers are priced individually. But you will Save \$20.00 when you order 4!

| CODE   | HAMPER NAME              | QTY | TOTAL |
|--------|--------------------------|-----|-------|
| 521    | General Mills            | 1   | \$148 |
| 522    | Janes Chicken            | 1   | \$155 |
| 525    | Breakfast                | 1   | \$161 |
| 527    | Dinner Classics          | 1   | \$173 |
| CREDIT | Mix n' Match (SAVE \$20) | 1   | -\$20 |
|        |                          | 4   | \$617 |