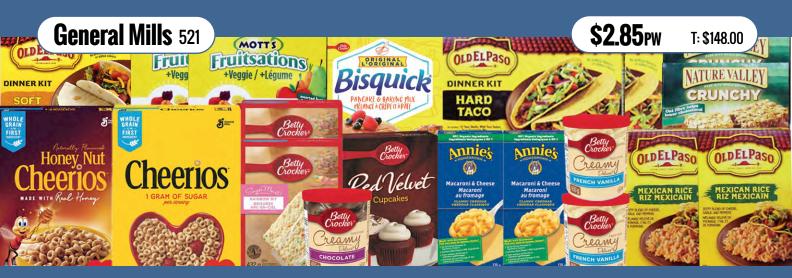

$18.06        |















#### HOW TO ORDER 4 MIX N' MATCH HAMPERS & SAVE \$20!

Simply specify the 4 Mix n' Match Hampers you've selected using the codes found on pages 18 to 22. Then add the Mix n' Match \$20.00 credit. View our example Hamper order on the right. Please Note: Mix n' Match Hampers are priced individually. But you will Save \$20.00 when you order 4!

| CODE   | HAMPER NAME              | QTY | TOTAL |
|--------|--------------------------|-----|-------|
| 521    | General Mills            | 1   | \$148 |
| 522    | Janes Chicken            | 1   | \$155 |
| 525    | Breakfast                | 1   | \$161 |
| 527    | Dinner Classics          | 1   | \$173 |
| CREDIT | Mix n' Match (SAVE \$20) | 1   | -\$20 |
|        |                          | 4   | \$617 |













#### HOW TO ORDER 4 MIX N' MATCH HAMPERS & SAVE \$20!

Simply specify the 4 Mix n' Match Hampers you've selected using the codes found on pages 18 to 22. Then add the Mix n' Match \$20.00 credit. View our example Hamper order on the right. Please Note: Mix n' Match Hampers are priced individually. But you will Save \$20.00 when you order 4!

| CODE   | HAMPER NAME              | QTY | TOTAL |
|--------|--------------------------|-----|-------|
| 521    | General Mills            | 1   | \$148 |
| 522    | Janes Chicken            | 1   | \$155 |
| 525    | Breakfast                | 1   | \$161 |
| 527    | Dinner Classics          | 1   | \$173 |
| CREDIT | Mix n' Match (SAVE \$20) | 1   | -\$20 |
|        |                          | 4   | \$617 |











## Save <sup>\$</sup>10 w