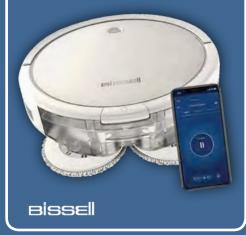

## **Bissell** -\$11.54pw SpinWave Wet & Dry **Robotic Vacuum**

### **CODE 859**

 BISSELL<sup>®</sup> SpinWave<sup>®</sup> Wet Dry Robot Vacuum powerfully vacuums or actively mops floors

T: \$600.00

- Rotating Mop Pads clean and scrub floors for you with BISSELL cleaning solution, while also sweeping up dry debris
- Soft Surface Avoidance Sensor avoids area rugs and carpet while in wet mopping mode