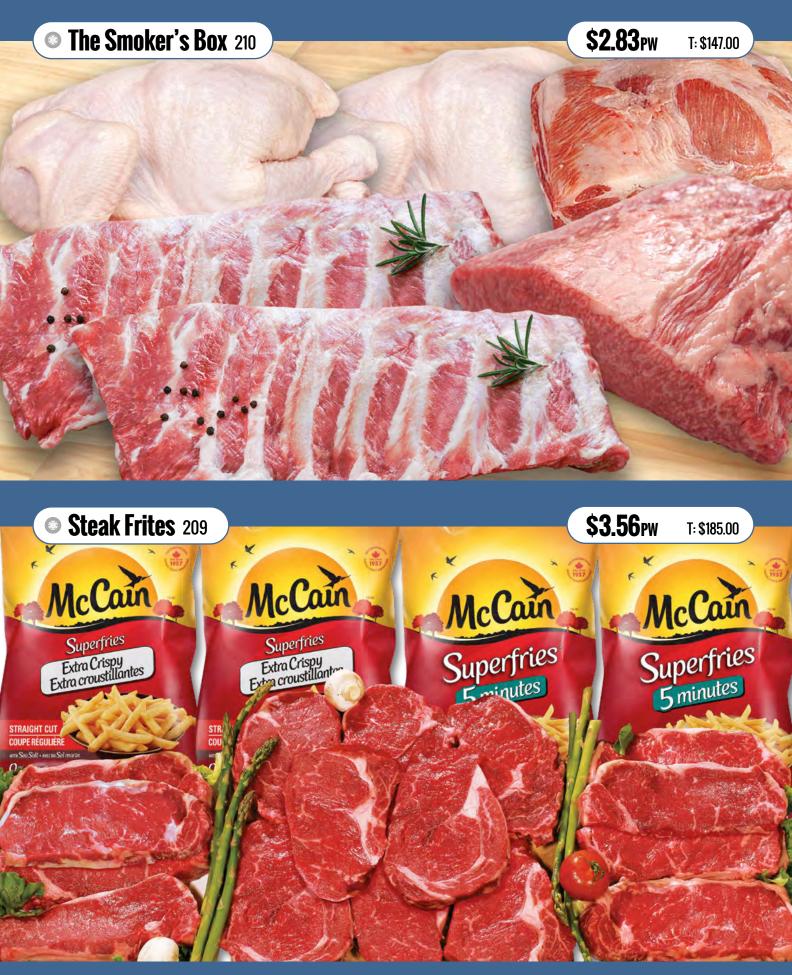

## Select Meats

| Butcher's Choice   | 44-45 |
|--------------------|-------|
| Great on the Grill | 48    |
| Highliner Selects  | 49    |
| Perfect Pork       | 51    |
| Perfect Poultry    | 50    |
| Slow Cooker Meats  | 46    |
| Steak Frites       | 52    |
| The Smoker's Box   | 52    |
| Turkey Lovers      | 46    |
| Winter BBQ         | 49    |