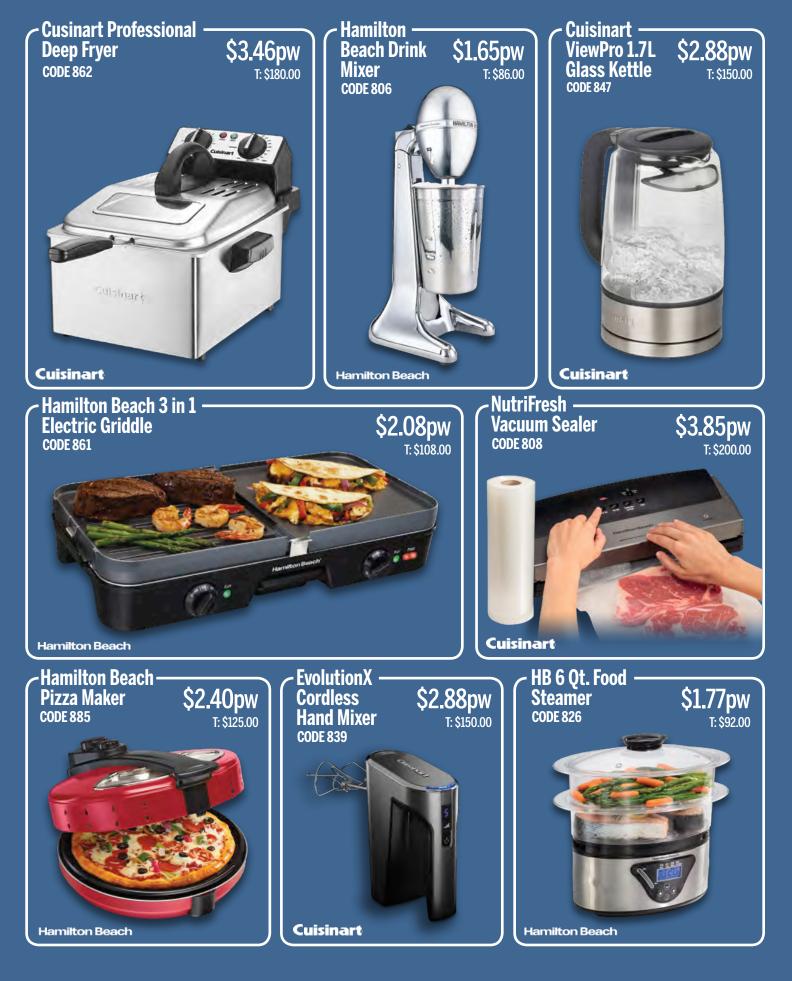

• CODE 172 \$7.62pw T: \$396.00

## • Butcher's Choice 205





## Slow Cooker Meats 218

\$4.56pw T: \$237.00

The Rock Electric Wok Multi Pot | CODE 823 The perfect pot for any meal!



46 | SELECT MEATS









## Perfect Poultry 211

\$7.15pw T: \$372.00

# Save more with this Hamper Combo!



Buy both hampers and SAVE \$10.00!! Perfect Poultry + Perfect Pork Meat Lovers • CODE 602









# Save more with this Hamper Combo!





Buy both hampers and SAVE \$10.00!! New Year's Nibblers + Easy Entertaining Wintertaining • CODE 179





56 | FREEZER FILLERS









## **Gift Cards**



• If your food hamper order is less than \$500, an administration fee of \$3.25 will be added per gift card. • A handling charge of \$16.75 flat rate will be charged to your total gift card order.



















# Bissell Spot —— Clean Professional **CODE 860**

The BISSELL SpotClean Professional combines powerful vacuum suction, brushing action and cleaning solution to remove dirt and stains. Its long hose and power cord let you clean hard to reach areas such as area rugs, stairs, upholstery and auto interiors.







\$**4.88**pw

### **Bissell PowerFresh** · **Deluxe Steam** Mop **CODE 854**

# \$3.54pw T: \$184.00

Clean and sanitize sealed hard floors without the use of harsh chemicals. Eliminates 99. 9Percent of germs and bacteria with the natural power of steam.

### BISSE

STEAM CLEANING

## **Bissell** -\$11.54pw SpinWave Wet & Dry **Robotic Vacuum**

### **CODE 859**

 BISSELL<sup>®</sup> SpinWave<sup>®</sup> Wet Dry Robot Vacuum powerfully vacuums or actively mops floors