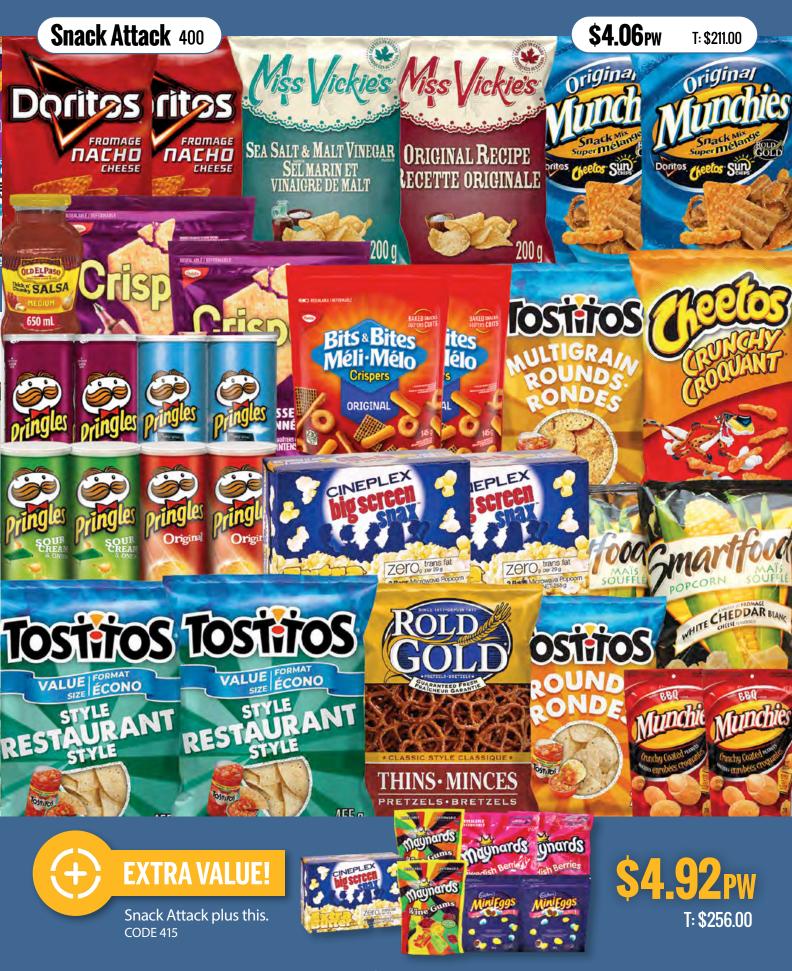

### **Seasonal Stockers**

| All I Want for Christmas     | 53 |
|------------------------------|----|
| Baker's Basic                | 27 |
| Breakfast Bonanza            | 29 |
| Canadian Eh?                 | 57 |
| Chocolicious                 | 34 |
| Chocolate Stocking Stuffers  | 70 |
| Choice Chocolates            | 57 |
| Coffee, Crackers and More    | 55 |
| Tastes from Around the World | 24 |
| Kids on the Go               | 37 |
| Movie Bites                  | 35 |
| Packed Pantry                | 26 |
| Pasta Night                  | 41 |
| Snack Attack                 | 23 |
| South of the Border          | 25 |