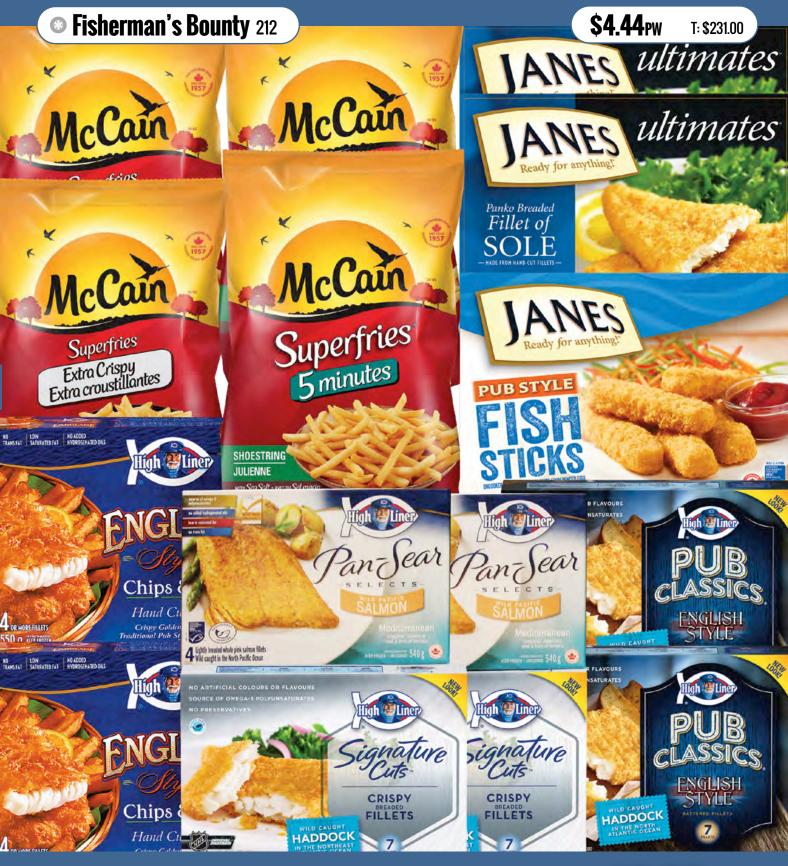

## **Freezer Fillers**

| Big Breakfast Buffet               | 28 |
|------------------------------------|----|
| Frosty Treats                      | 36 |
| Easy Entertaining                  | 55 |
| Fisherman's Bounty                 | 43 |
| Fit Bowl Variety                   | 57 |
| Fully Stocked Freezer              | 33 |
| Janes Chicken Lovers               | 47 |
| Lean Cuisine                       | 56 |
| Marie Callender's Meals in Minutes | 56 |
| New Year's Nibbler's               | 54 |
| Super Kids Freezer Filler          | 32 |
| Simply McCain                      | 42 |
| Vegetarian Christmas               | 41 |
| Very Veggie                        | 42 |
|                                    |    |

# Save more with this Hamper Combo!

Buy both hampers and SAVE \$10.00!! Simply McCain + Fisherman's Bounty Fish'n Chips • CODE 172 \$7.62pw T: \$396.00