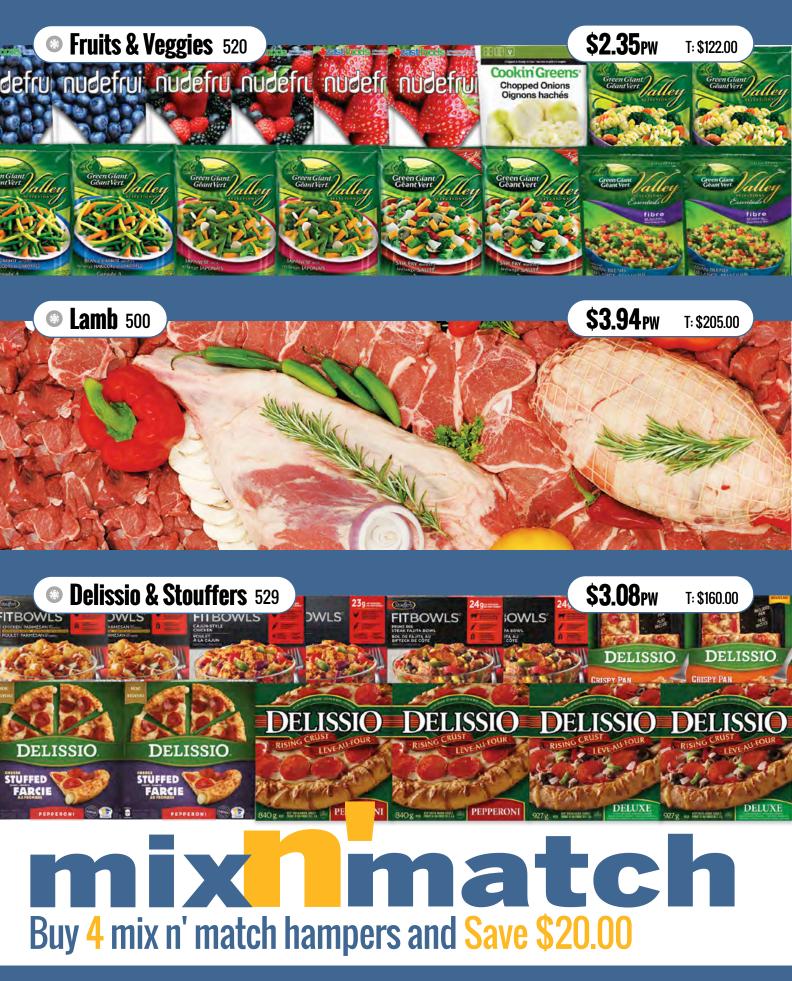

#### HOW TO ORDER 4 MIX N' MATCH HAMPERS & SAVE \$20!

Simply specify the 4 Mix n' Match Hampers you've selected using the codes found on pages 18 to 22. Then add the Mix n' Match \$20.00 credit. View our example Hamper order on the right. Please Note: Mix n' Match Hampers are priced individually. But you will Save \$20.00 when you order 4!

| CODE   | HAMPER NAME              | QTY | TOTAL |
|--------|--------------------------|-----|-------|
| 521    | General Mills            | 1   | \$148 |
| 522    | Janes Chicken            | 1   | \$155 |
| 525    | Breakfast                | 1   | \$161 |
| 527    | Dinner Classics          | 1   | \$173 |
| CREDIT | Mix n' Match (SAVE \$20) | 1   | -\$20 |
|        |                          | 4   | \$617 |