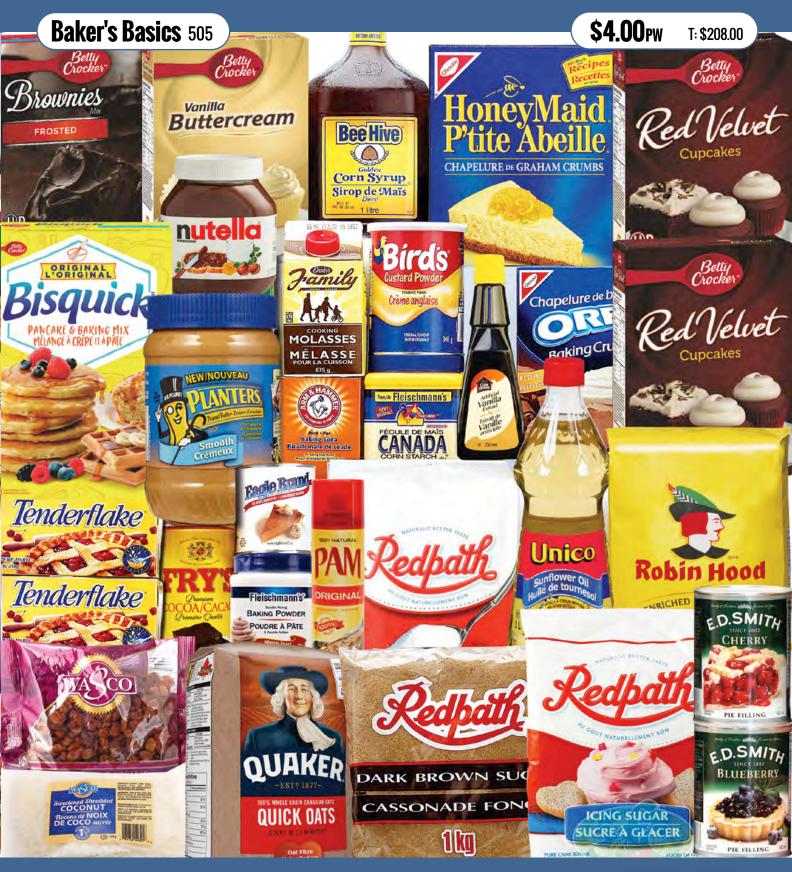

### **Seasonal Stockers**

| All I Want for Christmas     | 53 |
|------------------------------|----|
| Baker's Basic                | 27 |
| Breakfast Bonanza            | 29 |
| Canadian Eh?                 | 57 |
| Chocolicious                 | 34 |
| Chocolate Stocking Stuffers  | 70 |
| Choice Chocolates            | 57 |
| Coffee, Crackers and More    | 55 |
| Tastes from Around the World | 24 |
| Kids on the Go               | 37 |
| Movie Bites                  | 35 |
| Packed Pantry                | 26 |
| Pasta Night                  | 41 |
| Snack Attack                 | 23 |
| South of the Border          | 25 |