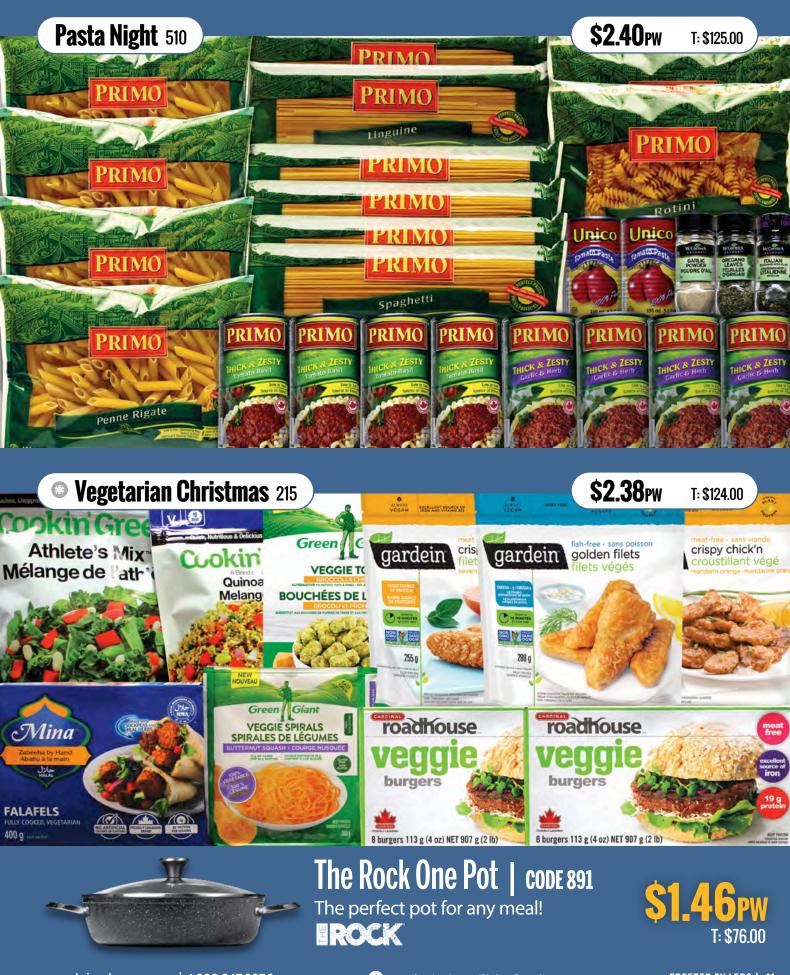

## **Freezer Fillers**

| Big Breakfast Buffet               | 28 |
|------------------------------------|----|
| Frosty Treats                      | 36 |
| Easy Entertaining                  | 55 |
| Fisherman's Bounty                 | 43 |
| Fit Bowl Variety                   | 57 |
| Fully Stocked Freezer              | 33 |
| Janes Chicken Lovers               | 47 |
| Lean Cuisine                       | 56 |
| Marie Callender's Meals in Minutes | 56 |
| New Year's Nibbler's               | 54 |
| Super Kids Freezer Filler          | 32 |
| Simply McCain                      | 42 |
| Vegetarian Christmas               | 41 |
| Very Veggie                        | 42 |
|                                    |    |