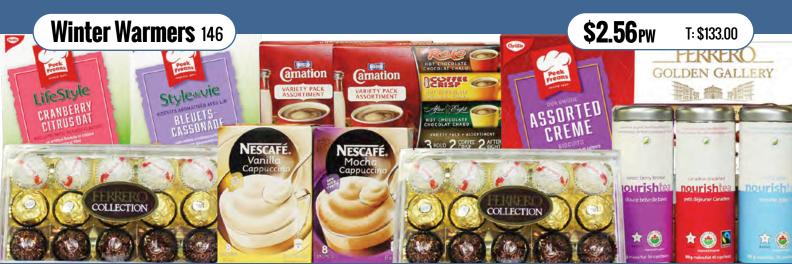

| 4   | \$617 |













#### HOW TO ORDER 4 MIX N' MATCH HAMPERS & SAVE \$20!

Simply specify the 4 Mix n' Match Hampers you've selected using the codes found on pages 18 to 22. Then add the Mix n' Match \$20.00 credit. View our example Hamper order on the right. Please Note: Mix n' Match Hampers are priced individually. But you will Save \$20.00 when you order 4!

| CODE   | HAMPER NAME              | QTY | TOTAL |
|--------|--------------------------|-----|-------|
| 521    | General Mills            | 1   | \$148 |
| 522    | Janes Chicken            | 1   | \$155 |
| 525    | Breakfast                | 1   | \$161 |
| 527    | Dinner Classics          | 1   | \$173 |
| CREDIT | Mix n' Match (SAVE \$20) | 1   | -\$20 |
|        |                          | 4   | \$617 |











## Save <sup>\$</sup>10 with this Hamper Combo!



Buy both hampers and SAVE \$10.00!! Tastes from Around the World + South of the Border Dinner Around the World





## Save more with this Hamper Combo!



Buy both hampers and SAVE \$10.00!! Packed Pantry + Baker's Basic Fill Your Cupboards





## Save more with this Hamper Combo!



Buy both hampers and SAVE \$10.00!! Big Breakfast Buffet + Breakfast Bonanza Mega Breakfast CODE 178







## **Rock Indoor Smokeless Grill** | CODE 835 Cook indoors without the smoke!

EROCK







## Cusinart Compact Microwave Oven | CODE 830 Perfect for a fast meal!

Cuisinart









## Save more with this Hamper Combo!



Buy both hampers and SAVE \$10.00!! Chocolicious + Movie Bites Snack Night







## How Can I Place My Order?



#### Phon