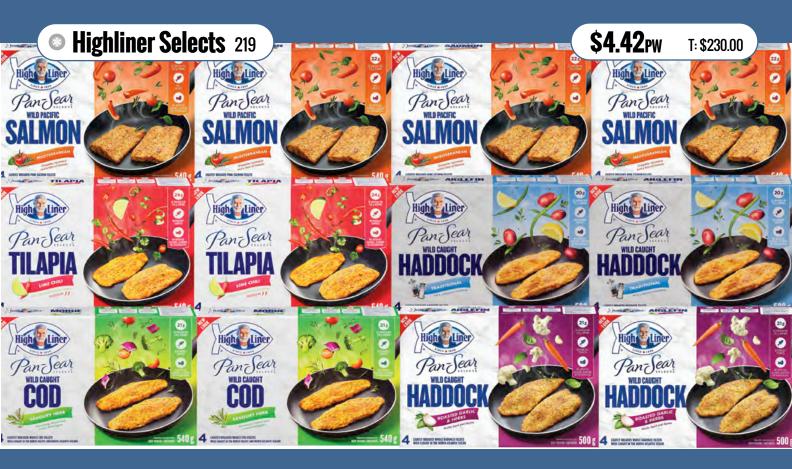

## Select Meats

| Butcher's Choice   | 44-45 |
|--------------------|-------|
| Great on the Grill | 48    |
| Highliner Selects  | 49    |
| Perfect Pork       | 51    |
| Perfect Poultry    | 50    |
| Slow Cooker Meats  | 46    |
| Steak Frites       | 52    |
| The Smoker's Box   | 52    |
| Turkey Lovers      | 46    |
| Winter BBQ         | 49    |