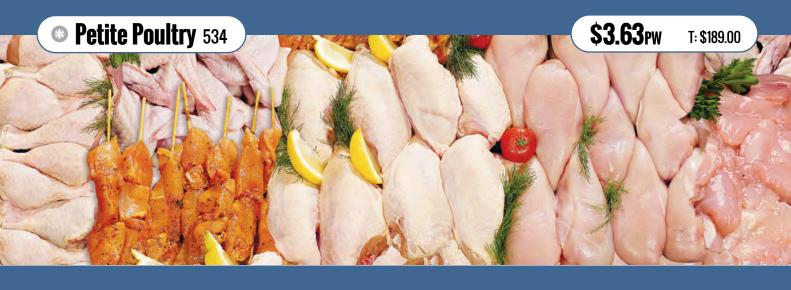

MPER PRICE — | ₽ WEEKLY PRICE |
|----------------|---------------|----------------|----------------|
| A + A + A      | 154           | \$783.00       | \$15.06        |
| A + A + B      | 155           | \$795.00       | \$15.29        |
| A + A + C      | 159           | \$855.00       | \$16.44        |
| A + B + C      | 157           | \$867.00       | \$16.67        |
| B + B + B      | 156           | \$819.00       | \$15.75        |
| B + B + A      | 158           | \$807.00       | \$15.52        |
| B + B + C      | 160           | \$879.00       | \$16.90        |
| C + C + C      | 151           | \$999.00       | \$19.21        |
| C + C + A      | 153           | \$927.00       | \$17.83        |
| C+C+B          | 152           | \$939.00       | \$18.06        |















#### HOW TO ORDER 4 MIX N' MATCH HAMPERS & SAVE \$20!

Simply specify the 4 Mix n' Match Hampers you've selected using the codes found on pages 18 to 22. Then add the Mix n' Match \$20.00 credit. View our example Hamper order on the right. Please Note: Mix n' Match Hampers are priced individually. But you will Save \$20.00 when you order 4!

| CODE   | HAMPER NAME              | QTY | TOTAL |
|--------|--------------------------|-----|-------|
| 521    | General Mills            | 1   | \$148 |
| 522    | Janes Chicken            | 1   | \$155 |
| 525    | Breakfast                | 1   | \$161 |
| 527    | Dinner Classics          | 1   | \$173 |
| CREDIT | Mix n' Match (SAVE \$20) | 1   | -\$20 |
|        |                          | 4   | \$617 |













#### HOW TO ORDER 4 M