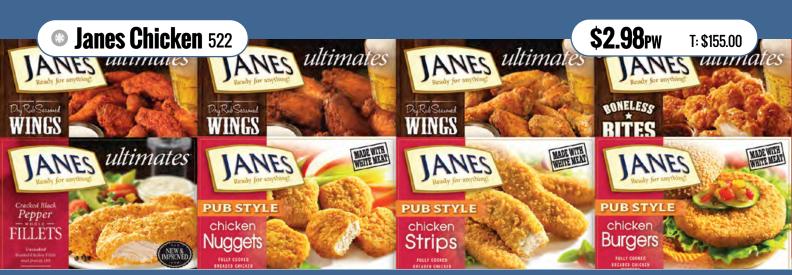

\$18.06        |















#### HOW TO ORDER 4 MIX N' MATCH HAMPERS & SAVE \$20!

Simply specify the 4 Mix n' Match Hampers you've selected using the codes found on pages 18 to 22. Then add the Mix n' Match \$20.00 credit. View our example Hamper order on the right. Please Note: Mix n' Match Hampers are priced individually. But you will Save \$20.00 when you order 4!

| CODE   | HAMPER NAME              | QTY | TOTAL |
|--------|--------------------------|-----|-------|
| 521    | General Mills            | 1   | \$148 |
| 522    | Janes Chicken            | 1   | \$155 |
| 525    | Breakfast                | 1   | \$161 |
| 527    | Dinner Classics          | 1   | \$173 |
| CREDIT | Mix n' Match (SAVE \$20) | 1   | -\$20 |
|        |                          | 4   | \$617 |













#### HOW TO ORDER 4 MIX N' MATCH HAMPERS & SAVE \$20!

Simply specify the 4 Mix n' Match Hampers you've selected using the codes found on pages 18 to 22. Then add the Mix n' Match \$20.00 credit. View our example Hamper order on the right. Please Note: Mix n' Match Hampers are priced individually. But you will Save \$20.00 when you order 4!

| CODE   | HAMPER NAME              | QTY | TOTAL |
|--------|--------------------------|-----|-------|
| 521    | General Mills            | 1   | \$148 |
| 522    | Janes Chicken            | 1   | \$155 |
| 525    | Breakfast                | 1   | \$161 |
| 527    | Dinner Classics          | 1   | \$173 |
| CREDIT | Mix n' Match (SAVE \$20) | 1   | -\$20 |
|        |                          | 4   | \$617 |











## Save <sup>\$</sup>10