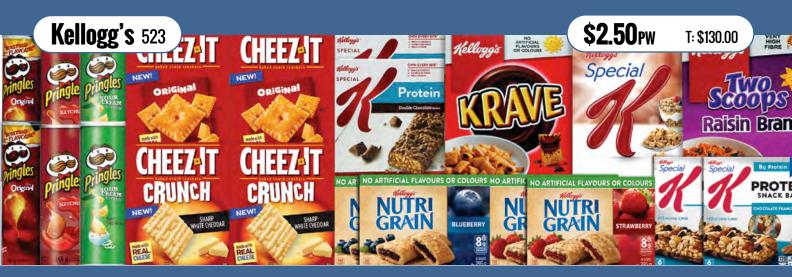

| 4   | \$617 |













#### HOW TO ORDER 4 MIX N' MATCH HAMPERS & SAVE \$20!

Simply specify the 4 Mix n' Match Hampers you've selected using the codes found on pages 18 to 22. Then add the Mix n' Match \$20.00 credit. View our example Hamper order on the right. Please Note: Mix n' Match Hampers are priced individually. But you will Save \$20.00 when you order 4!

| CODE   | HAMPER NAME              | QTY | TOTAL |
|--------|--------------------------|-----|-------|
| 521    | General Mills            | 1   | \$148 |
| 522    | Janes Chicken            | 1   | \$155 |
| 525    | Breakfast                | 1   | \$161 |
| 527    | Dinner Classics          | 1   | \$173 |
| CREDIT | Mix n' Match (SAVE \$20) | 1   | -\$20 |
|        |                          | 4   | \$617 |











## Save <sup>\$</sup>10 with this Hamper Combo!



Buy both hampers and SAVE \$10.00!! Tastes from Around the World + South of the Border Dinner Around the World





## Save more with this Hamper Combo!



Buy both hampers and SAVE \$10.00!! Packed Pantry + Baker's Basic Fill Your Cupboards





## Save more with this Hamper Combo!



Buy both hampers and SAVE \$10.00!! Big Breakfast Buffet + Breakfast Bonanza Mega Breakfast CODE 178







## **Rock Indoor Smokeless Grill** | CODE 835 Cook indoors without the smoke!

EROCK







## Cusinart Compact Microwave Oven | CODE 830 Perfect for a fast meal!

Cuisinart









## Save more with this Hamper Combo!



Buy both hampers and SAVE \$10.00!! Chocolicious + Movie Bites Snack Night







## How Can I Place My Order?



#### Ph