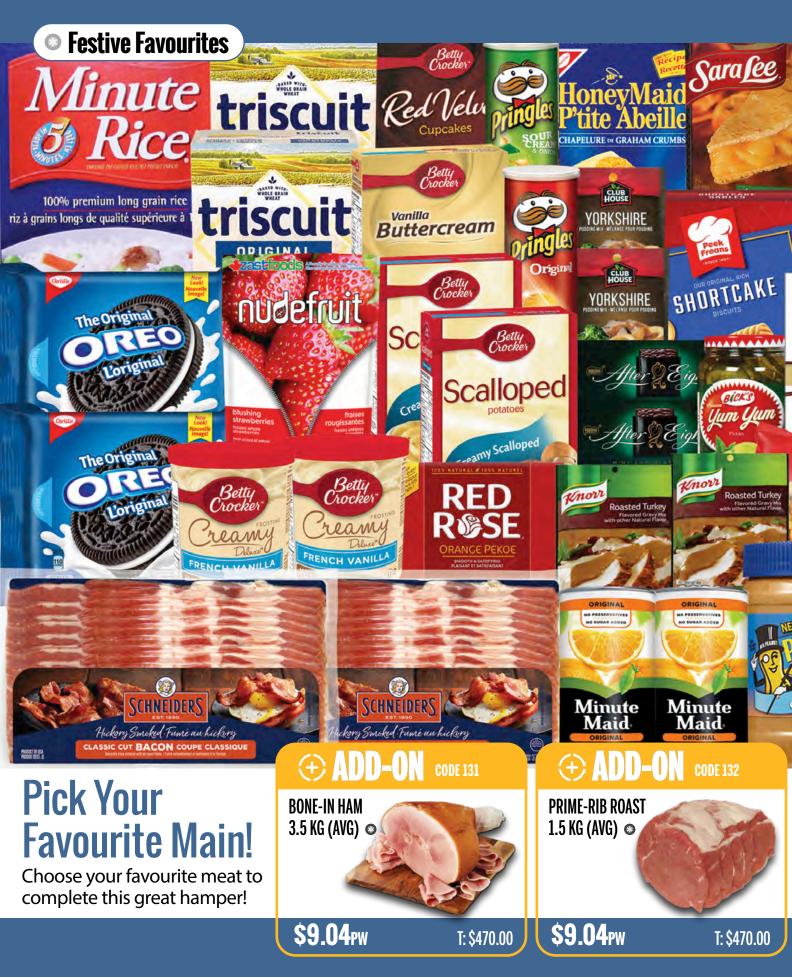

T: \$635.00

great holiday hamper!

### TurkeyTempter + Your Choice of Meat

\$12.46pw

T: \$648.00