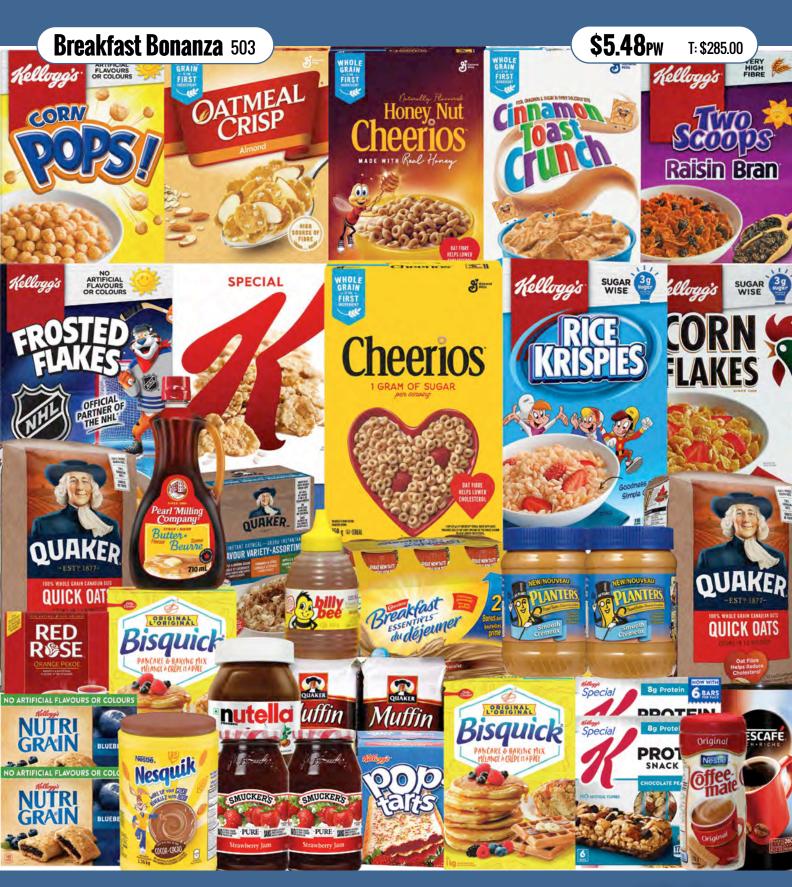

## Save more with this Hamper Combo!

Buy both hampers and SAVE \$10.00!! Big Breakfast Buffet + Breakfast Bonanza Mega Breakfast CODE 178