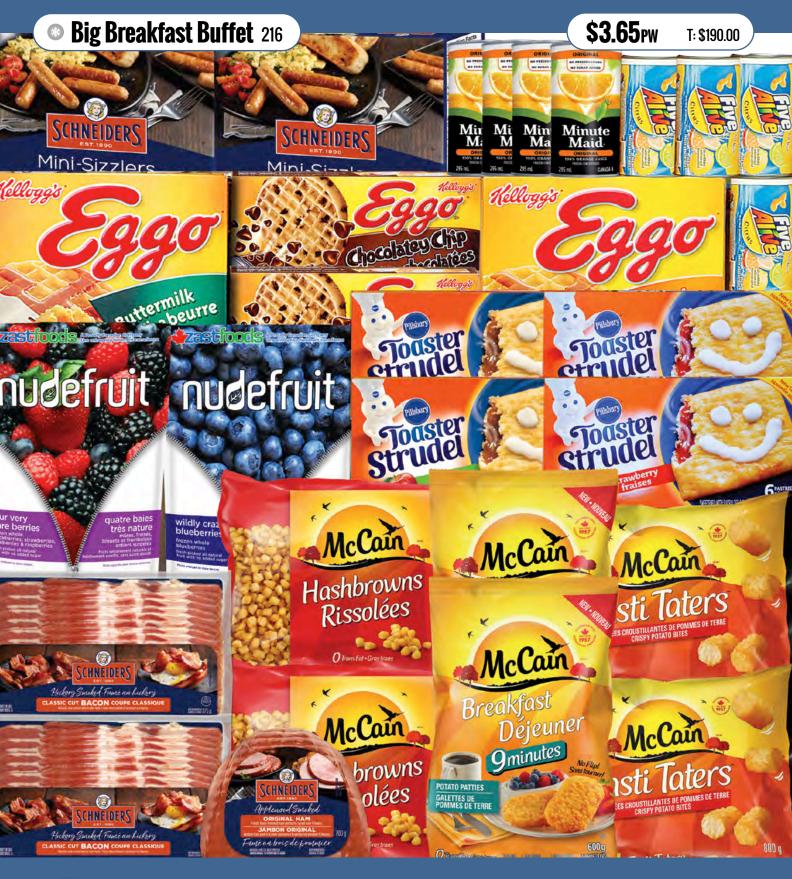

## Save more with this Hamper Combo!

Buy both hampers and SAVE \$10.00!! Big Breakfast Buffet + Breakfast Bonanza Mega Breakfast CODE 178