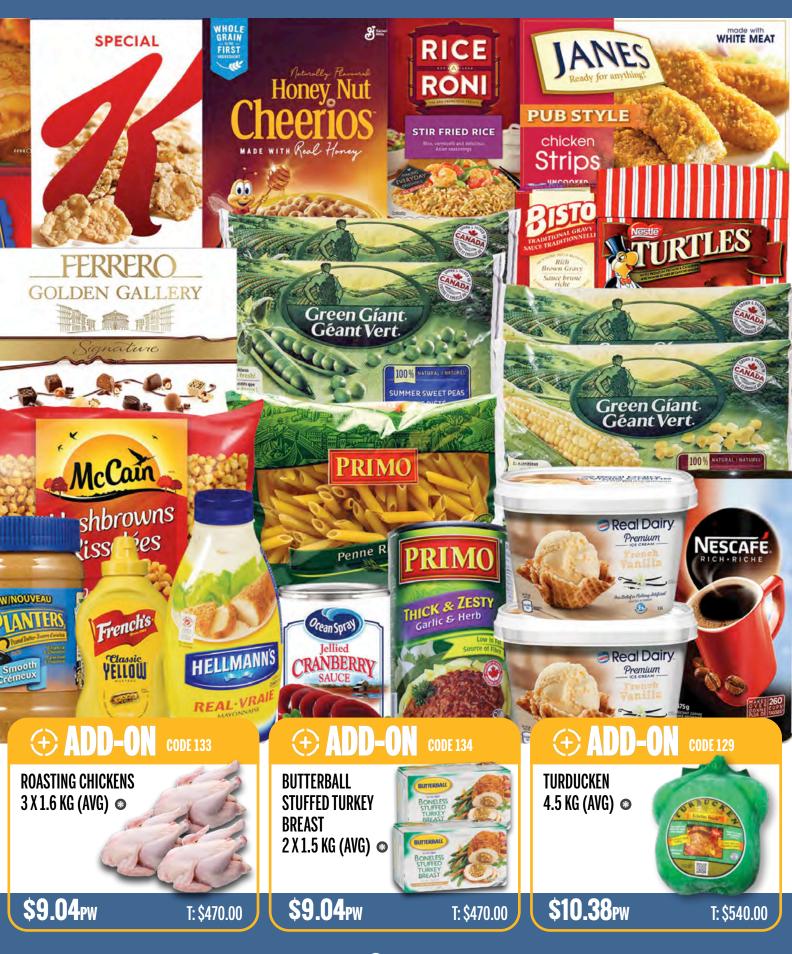

|
|                                    |    |

## Combo's

Combo for Savings on these pages 23, 24-25, 26-27, 28-29, 33, 34-35, 37, 42-43, 50-51, 54-55, 58

### House & Home

| Bissell                    | 68    |
|----------------------------|-------|
| Cuisinart                  | 60-63 |
| Electronics                | 64-65 |
| Electronics and Appliances | 67    |
| Gift Cards                 | 59    |
| Hamilton Beach             | 62    |
| Starfrit & The Rock        | 60-61 |
| Toys                       | 66    |



pw = price per week based on 52 weeks

67 PW T: \$1,491.0

BUITTERBA



Choose your favourite meat to complete this great holiday hamper!

#### Terrific Turkey + Your Choice of Meat

TURKEY 10 KG (AVG) ©

\$18.29pw

BUTTERBALL

T: \$951.00









10 | CUSTOMER CHOICE





Traditional Tempter + Your Choice of Meat

\$12.21pw

T: \$635.00





great holiday hamper!

### TurkeyTempter + Your Choice of Meat

\$12.46pw

T: \$648.00





## **Create Your Perfect** Holiday Hamper!

Start with the Customer Choice Essentials hamper found on this page (pg 16). Plus your choice of any 3 hampers from page 17.

| C COMBO OPTION | HAMPER CODE - | HAMPER PRICE — | ₽ WEEKLY PRICE |
|----------------|---------------|----------------|----------------|
| A + A + A      | 154           | \$783.00       | \$15.06        |
| A + A + B      | 155           | \$795.00       | \$15.29        |
| A + A + C      | 159           | \$855.00       | \$16.44        |
| A + B + C      | 157           | \$867.00       | \$16.67        |
| B + B + B      | 156           | \$819.00