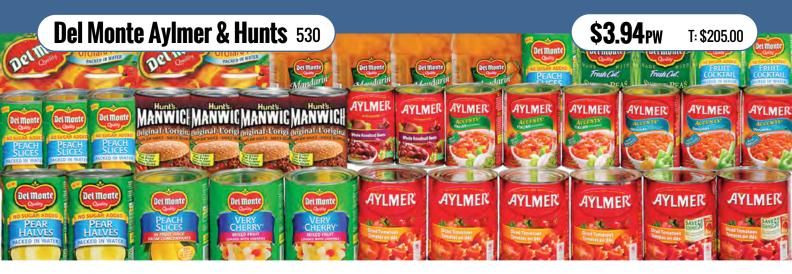

8.06        |















#### HOW TO ORDER 4 MIX N' MATCH HAMPERS & SAVE \$20!

Simply specify the 4 Mix n' Match Hampers you've selected using the codes found on pages 18 to 22. Then add the Mix n' Match \$20.00 credit. View our example Hamper order on the right. Please Note: Mix n' Match Hampers are priced individually. But you will Save \$20.00 when you order 4!

| CODE   | HAMPER NAME              | QTY | TOTAL |
|--------|--------------------------|-----|-------|
| 521    | General Mills            | 1   | \$148 |
| 522    | Janes Chicken            | 1   | \$155 |
| 525    | Breakfast                | 1   | \$161 |
| 527    | Dinner Classics          | 1   | \$173 |
| CREDIT | Mix n' Match (SAVE \$20) | 1   | -\$20 |
|        |                          | 4   | \$617 |













#### HOW TO ORDER 4 MIX N' MATCH HAMPERS & SAVE \$20!

Simply specify the 4 Mix n' Match Hampers you've selected using the codes found on pages 18 to 22. Then add the Mix n' Match \$20.00 credit. View our example Hamper order on the right. Please Note: Mix n' Match Hampers are priced individually. But you will Save \$20.00 when you order 4!

| CODE   | HAMPER NAME              | QTY | TOTAL |
|--------|--------------------------|-----|-------|
| 521    | General Mills            | 1   | \$148 |
| 522    | Janes Chicken            | 1   | \$155 |
| 525    | Breakfast                | 1   | \$161 |
| 527    | Dinner Classics          | 1   | \$173 |
| CREDIT | Mix n' Match (SAVE \$20) | 1   | -\$20 |
|        |                          | 4   | \$617 |











## Save <sup>\$</sup>10 wit