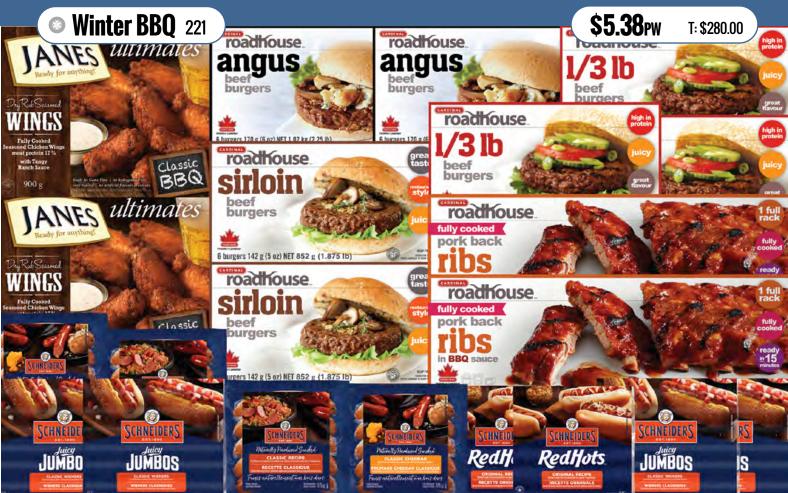

## Select Meats

| Butcher's Choice   | 44-45 |
|--------------------|-------|
| Great on the Grill | 48    |
| Highliner Selects  | 49    |
| Perfect Pork       | 51    |
| Perfect Poultry    | 50    |
| Slow Cooker Meats  | 46    |
| Steak Frites       | 52    |
| The Smoker's Box   | 52    |
| Turkey Lovers      | 46    |
| Winter BBQ         | 49    |