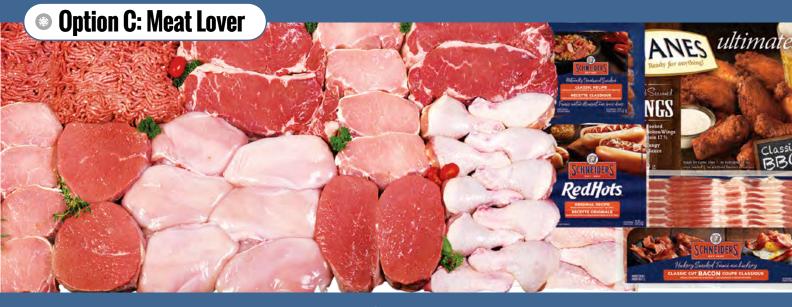

## **Create Your Perfect** Holiday Hamper!

Start with the Customer Choice Essentials hamper found on this page (pg 16). Plus your choice of any 3 hampers from page 17.

| C COMBO OPTION | HAMPER CODE - | HAMPER PRICE — | ₽ WEEKLY PRICE |
|----------------|---------------|----------------|----------------|
| A + A + A      | 154           | \$783.00       | \$15.06        |
| A + A + B      | 155           | \$795.00       | \$15.29        |
| A + A + C      | 159           | \$855.00       | \$16.44        |
| A + B + C      | 157           | \$867.00       | \$16.67        |
| B + B + B      | 156           | \$819.00       | \$15.75        |
| B + B + A      | 158           | \$807.00       | \$15.52        |
| B + B + C      | 160           | \$879.00       | \$16.90        |
| C + C + C      | 151           | \$999.00       | \$19.21        |
| C + C + A      | 153           | \$927.00       | \$17.83        |
| C+C+B          | 152           | \$939.00       | \$18.06        |