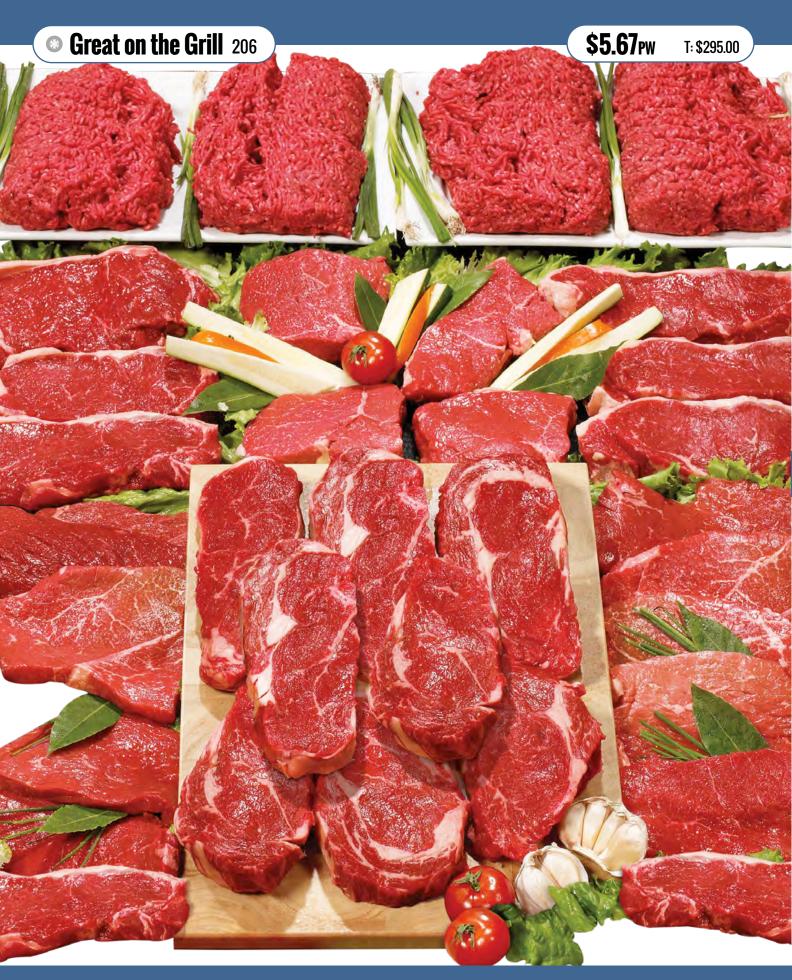

## Select Meats

| Butcher's Choice   | 44-45 |
|--------------------|-------|
| Great on the Grill | 48    |
| Highliner Selects  | 49    |
| Perfect Pork       | 51    |
| Perfect Poultry    | 50    |
| Slow Cooker Meats  | 46    |
| Steak Frites       | 52    |
| The Smoker's Box   | 52    |
| Turkey Lovers      | 46    |
| Winter BBQ         | 49    |