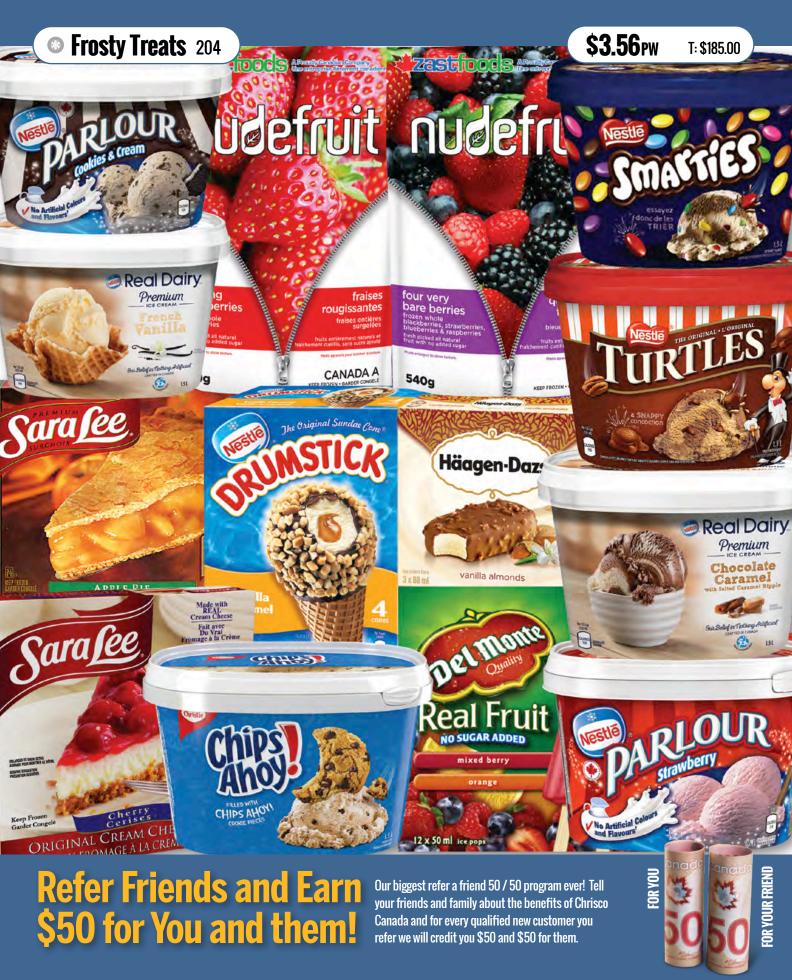

## **Freezer Fillers**

| Big Breakfast Buffet               | 28 |
|------------------------------------|----|
| Frosty Treats                      | 36 |
| Easy Entertaining                  | 55 |
| Fisherman's Bounty                 | 43 |
| Fit Bowl Variety                   | 57 |
| Fully Stocked Freezer              | 33 |
| Janes Chicken Lovers               | 47 |
| Lean Cuisine                       | 56 |
| Marie Callender's Meals in Minutes | 56 |
| New Year's Nibbler's               | 54 |
| Super Kids Freezer Filler          | 32 |
| Simply McCain                      | 42 |
| Vegetarian Christmas               | 41 |
| Very Veggie                        | 42 |
|                                    |    |