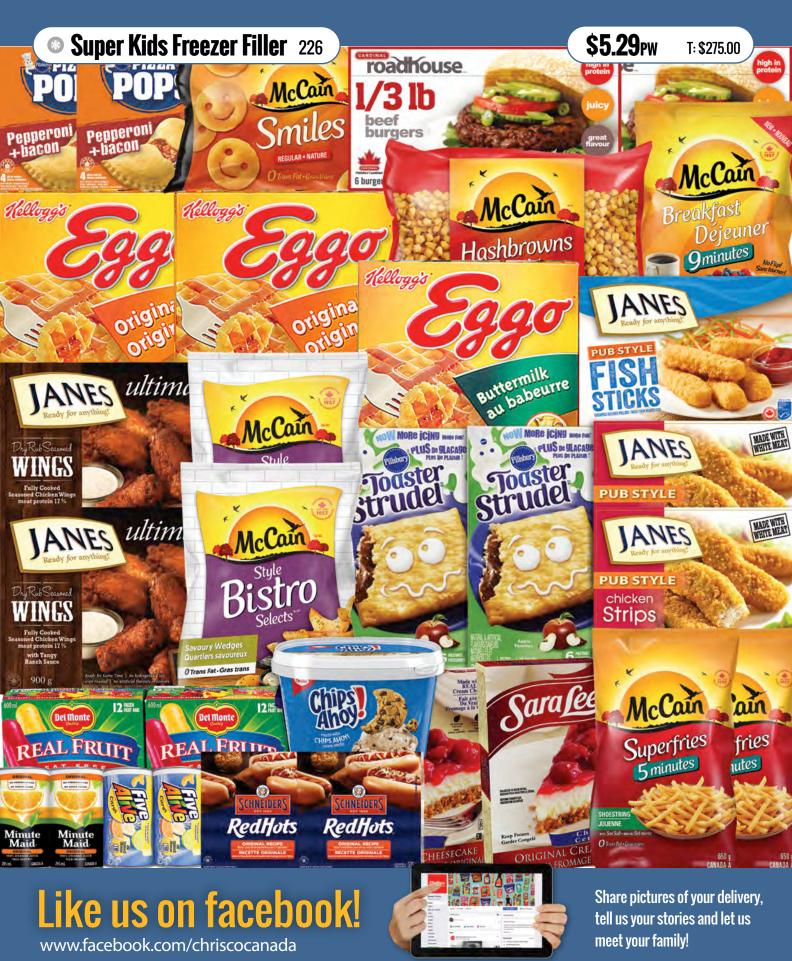

| \$161 |
| 527    | Dinner Classics          | 1   | \$173 |
| CREDIT | Mix n' Match (SAVE \$20) | 1   | -\$20 |
|        |                          | 4   | \$617 |











## Save <sup>\$</sup>10 with this Hamper Combo!



Buy both hampers and SAVE \$10.00!! Tastes from Around the World + South of the Border Dinner Around the World





## Save more with this Hamper Combo!



Buy both hampers and SAVE \$10.00!! Packed Pantry + Baker's Basic Fill Your Cupboards





## Save more with this Hamper Combo!



Buy both hampers and SAVE \$10.00!! Big Breakfast Buffet + Breakfast Bonanza Mega Breakfast CODE 178







## **Rock Indoor Smokeless Grill** | CODE 835 Cook indoors without the smoke!

EROCK







## Cusinart Compact Microwave Oven | CODE 830 Perfect for a fast meal!

Cuisinart









## Save more with this Hamper Combo!



Buy both hampers and SAVE \$10.00!! Chocolicious + Movie Bites Snack Night







## How Can I Place My Order?



#### Phone Just give us a call at: 1.800.847.0236



#### Web Shop securely online: chriscohampers.ca or email: penny@chriscohampers.ca



Mail Chrisco

Chrisco Canada P.O. Box 126, STN LCD 1, Burlington, ON L7R 3X8



Fax Please fax orders to: 1.877.323.3983

## How to Order

## Just follow these Seven Simple Steps when filling in Your Order Form.

#### **1. Customer Details**

Write in your Customer Number, if you have one OR one will be generated for you once your order has been processed.

#### 2. Agent or Referral Details

An Agent or the person who referred you usually a friend or neighbour that promotes Chrisco Canada. In ord