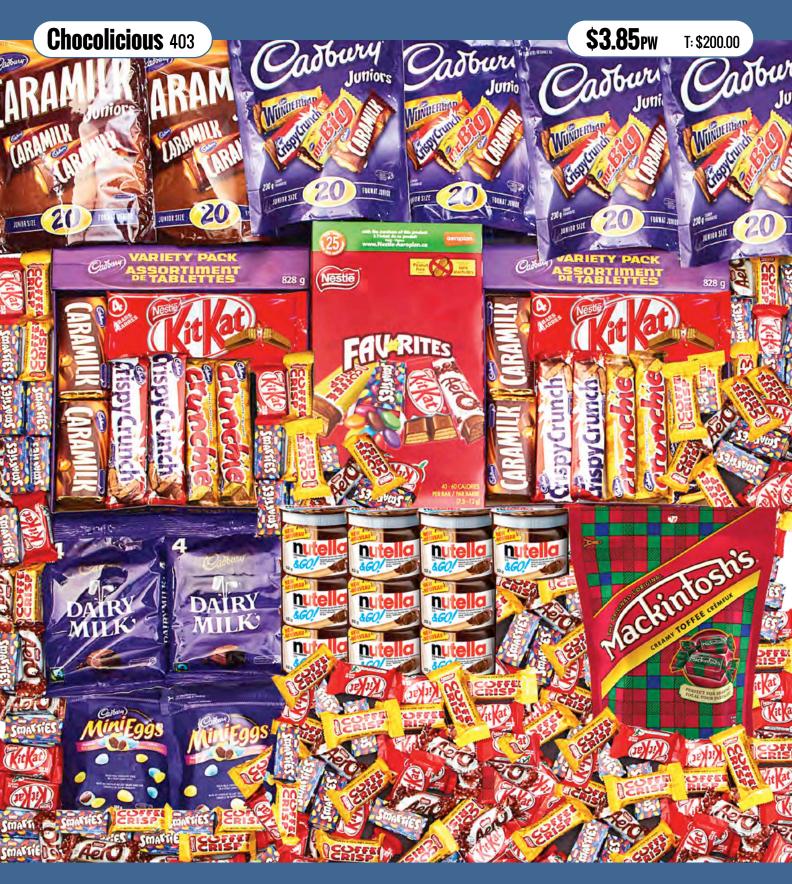

### **Seasonal Stockers**

| All I Want for Christmas     | 53 |
|------------------------------|----|
| Baker's Basic                | 27 |
| Breakfast Bonanza            | 29 |
| Canadian Eh?                 | 57 |
| Chocolicious                 | 34 |
| Chocolate Stocking Stuffers  | 70 |
| Choice Chocolates            | 57 |
| Coffee, Crackers and More    | 55 |
| Tastes from Around the World | 24 |
| Kids on the Go               | 37 |
| Movie Bites                  | 35 |
| Packed Pantry                | 26 |
| Pasta Night                  | 41 |
| Snack Attack                 | 23 |
| South of the Border          | 25 |