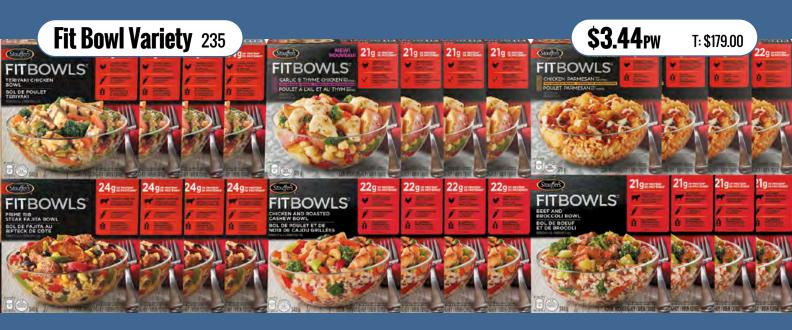

## **Freezer Fillers**

| Big Breakfast Buffet               | 28 |
|------------------------------------|----|
| Frosty Treats                      | 36 |
| Easy Entertaining                  | 55 |
| Fisherman's Bounty                 | 43 |
| Fit Bowl Variety                   | 57 |
| Fully Stocked Freezer              | 33 |
| Janes Chicken Lovers               | 47 |
| Lean Cuisine                       | 56 |
| Marie Callender's Meals in Minutes | 56 |
| New Year's Nibbler's               | 54 |
| Super Kids Freezer Filler          | 32 |
| Simply McCain                      | 42 |
| Vegetarian Christmas               | 41 |
| Very Veggie                        | 42 |
|                                    |    |