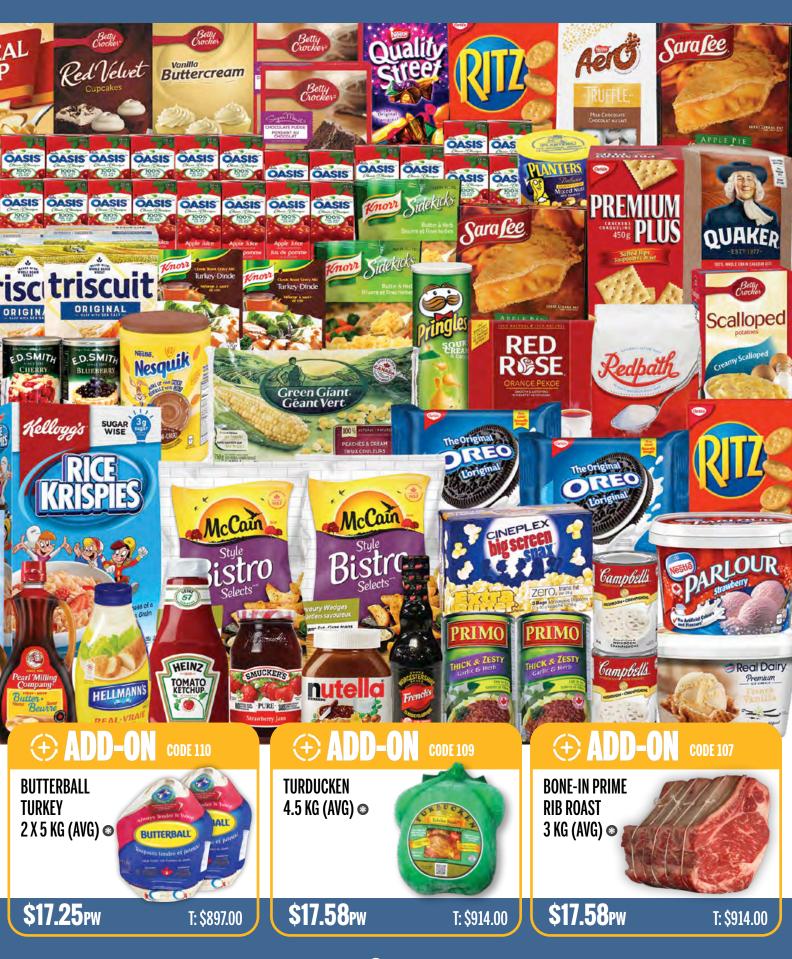

pw = price per week based on 52 weeks

67 PW T: \$1,491.0

BUITTERBA

Choose your favourite meat to complete this great holiday hamper!

#### Terrific Turkey + Your Choice of Meat

TURKEY 10 KG (AVG) ©

\$18.29pw

BUTTERBALL

T: \$951.00

10 | CUSTOMER CHOICE

Traditional Tempter + Your Choice of Meat

\$12.21pw