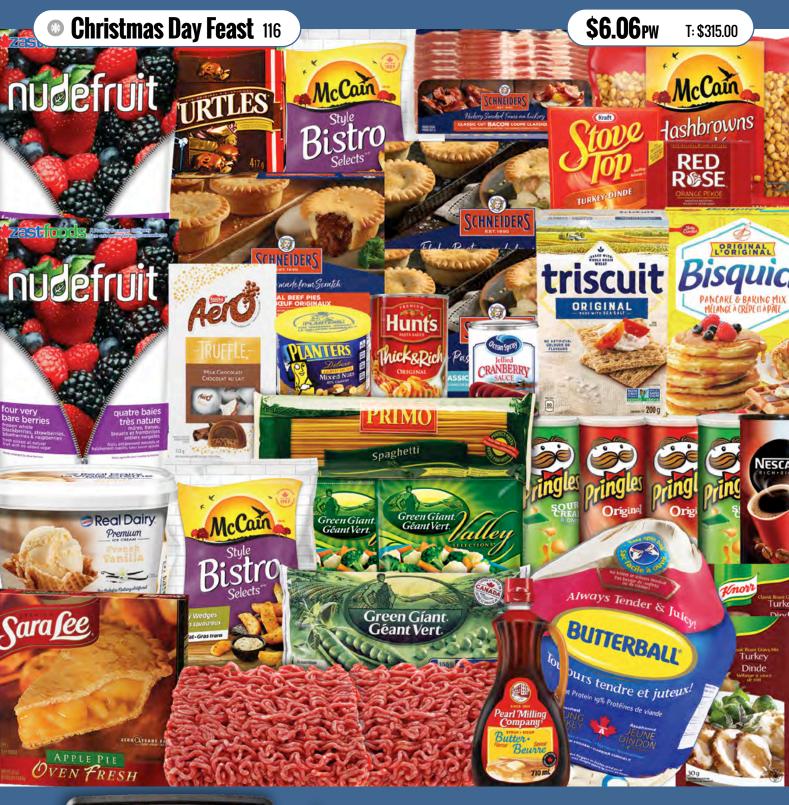

### **Fine Christmas Food**

| Christmas Day Feast    | 30    |
|------------------------|-------|
| Colossal Christmas     | 3-5   |
| Merry Little Christmas | 31    |
| Tasty Traditions       | 8-9   |
| Terrific Turkey        | 6-7   |
| Traditional Tempter    | 12-13 |
| Turkey Tempter         | 14-15 |