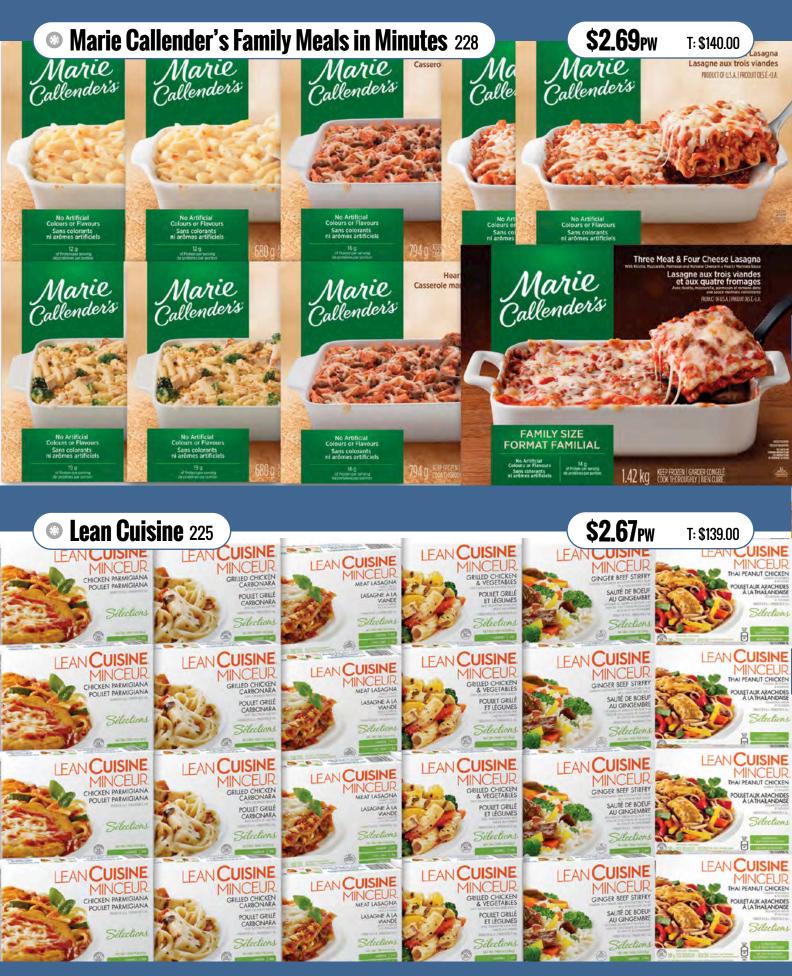

## **Freezer Fillers**

| Big Breakfast Buffet               | 28 |
|------------------------------------|----|
| Frosty Treats                      | 36 |
| Easy Entertaining                  | 55 |
| Fisherman's Bounty                 | 43 |
| Fit Bowl Variety                   | 57 |
| Fully Stocked Freezer              | 33 |
| Janes Chicken Lovers               | 47 |
| Lean Cuisine                       | 56 |
| Marie Callender's Meals in Minutes | 56 |
| New Year's Nibbler's               | 54 |
| Super Kids Freezer Filler          | 32 |
| Simply McCain                      | 42 |
| Vegetarian Christmas               | 41 |
| Very Veggie                        | 42 |
|                                    |    |