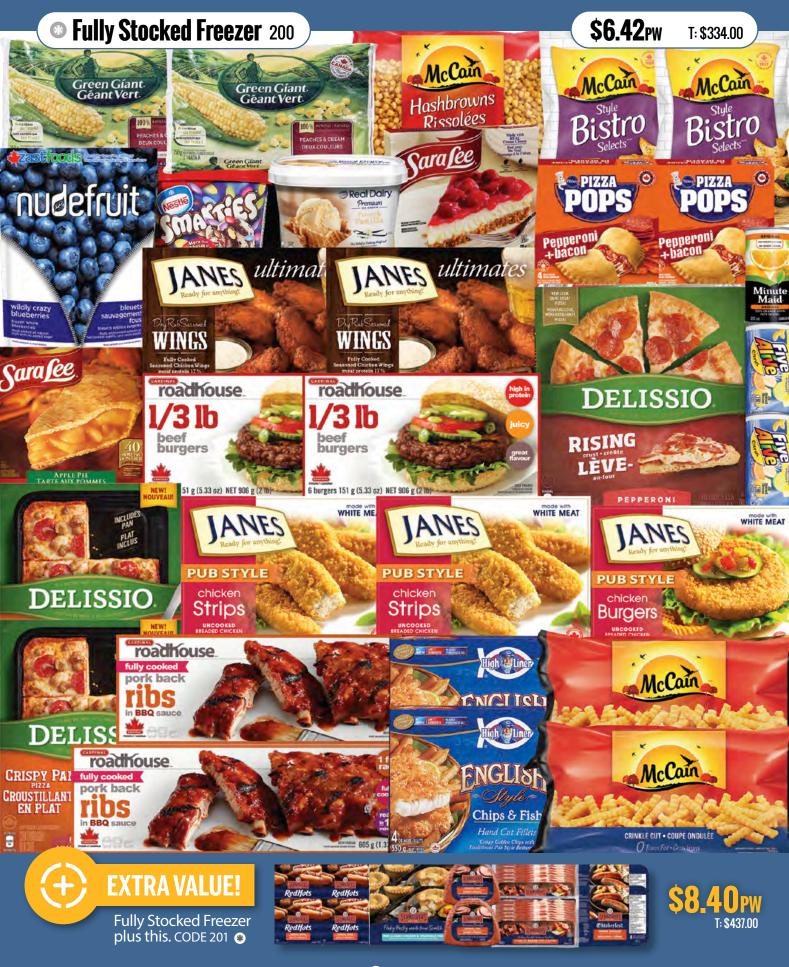

\$161 |
| 527    | Dinner Classics          | 1   | \$173 |
| CREDIT | Mix n' Match (SAVE \$20) | 1   | -\$20 |
|        |                          | 4   | \$617 |











## Save <sup>\$</sup>10 with this Hamper Combo!



Buy both hampers and SAVE \$10.00!! Tastes from Around the World + South of the Border Dinner Around the World





## Save more with this Hamper Combo!



Buy both hampers and SAVE \$10.00!! Packed Pantry + Baker's Basic Fill Your Cupboards





## Save more with this Hamper Combo!



Buy both hampers and SAVE \$10.00!! Big Breakfast Buffet + Breakfast Bonanza Mega Breakfast CODE 178







## **Rock Indoor Smokeless Grill** | CODE 835 Cook indoors without the smoke!

EROCK







## Cusinart Compact Microwave Oven | CODE 830 Perfect for a fast meal!

Cuisinart









## Save more with this Hamper Combo!



Buy both hampers and SAVE \$10.00!! Chocolicious + Movie Bites Snack Night







## How Can I Place My Order?



#### Phone Just give us a call at: 1.800.847.0236



#### Web Shop securely online: chriscohampers.ca or email: penny@chriscohampers.ca



Mail Chrisco

Chrisco Canada P.O. Box 126, STN LCD 1, Burlington, ON L7R 3X8



Fax Please fax orders to: 1.877.323.3983

## How to Order

## Just follow these Seven Simple Steps when filling in Your Order Form.

#### **1. Customer Details**

Write in your Customer Number, if you have one OR one will be generated for you once your order has been processed.

#### 2. Agent or Referral Details

An Agent or the person who referred you usually a friend or neighbour that promotes Chrisco Canada. In order