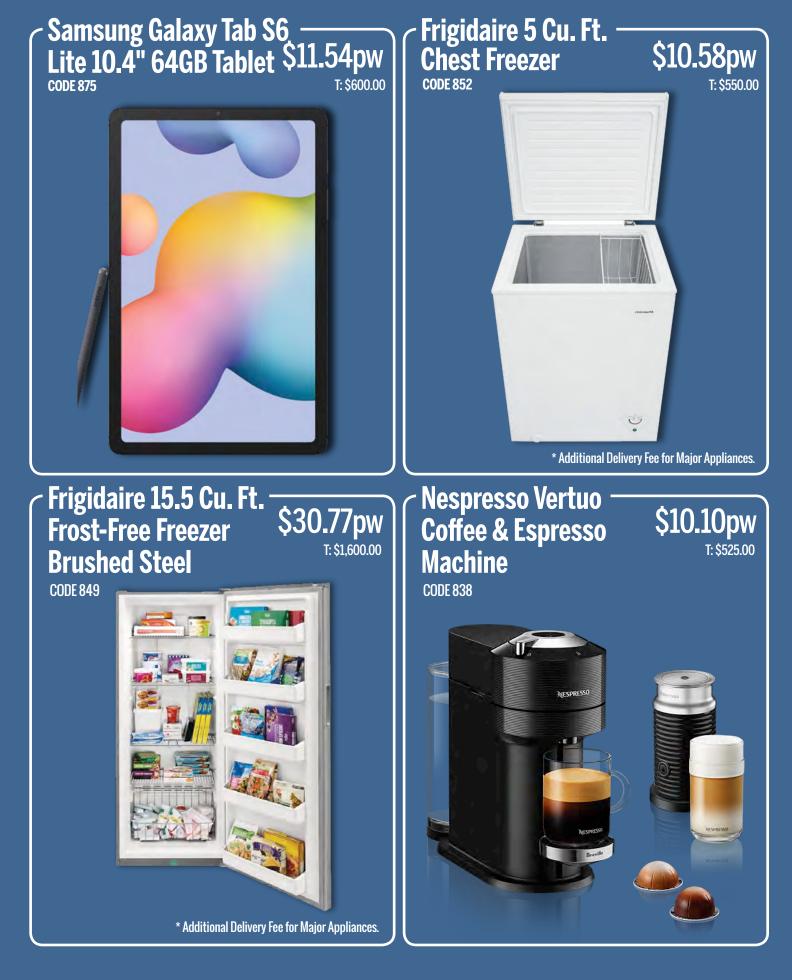

\$7.62pw T: \$396.00

## • Butcher's Choice 205





## Slow Cooker Meats 218

\$4.56pw T: \$237.00

The Rock Electric Wok Multi Pot | CODE 823 The perfect pot for any meal!



46 | SELECT MEATS









## Perfect Poultry 211

\$7.15pw T: \$372.00

# Save more with this Hamper Combo!



Buy both hampers and SAVE \$10.00!! Perfect Poultry + Perfect Pork Meat Lovers • CODE 602









# Save more with this Hamper Combo!





Buy both hampers and SAVE \$10.00!! New Year's Nibblers + Easy Entertaining Wintertaining • CODE 179





56 | FREEZER FILLERS









## **Gift Cards**



• If your food hamper order is less than \$500, an administration fee of \$3.25 will be added per gift card. • A handling charge of \$16.75 flat rate will be charged to your total gift card order.



















# Bissell Spot —— Clean Professional **CODE 860**

The BISSELL SpotClean Professional combines powerful vacuum suction, brushing action and cleaning solution to remove dirt and stains. Its long hose and power cord let you clean hard to reach areas such as area rugs, stairs, upholstery and auto interiors.







\$**4.88**pw

### **Bissell PowerFresh** · **Deluxe Steam** Mop **CODE 854**

# \$3.54pw T: \$184.00

Clean and sanitize sealed hard floors without the use of harsh chemicals. Eliminates 99. 9Percent of germs and bacteria with the natural power of steam.

### BISSE

STEAM CLEANING

## **Bissell** -\$11.54pw SpinWave Wet & Dry **Robotic Vacuum**

### **CODE 859**

 BISSELL<sup>®</sup> SpinWave<sup>®</sup> Wet Dry Robot Vacuum powerfully vacuums or actively mops floors

T: \$600.00