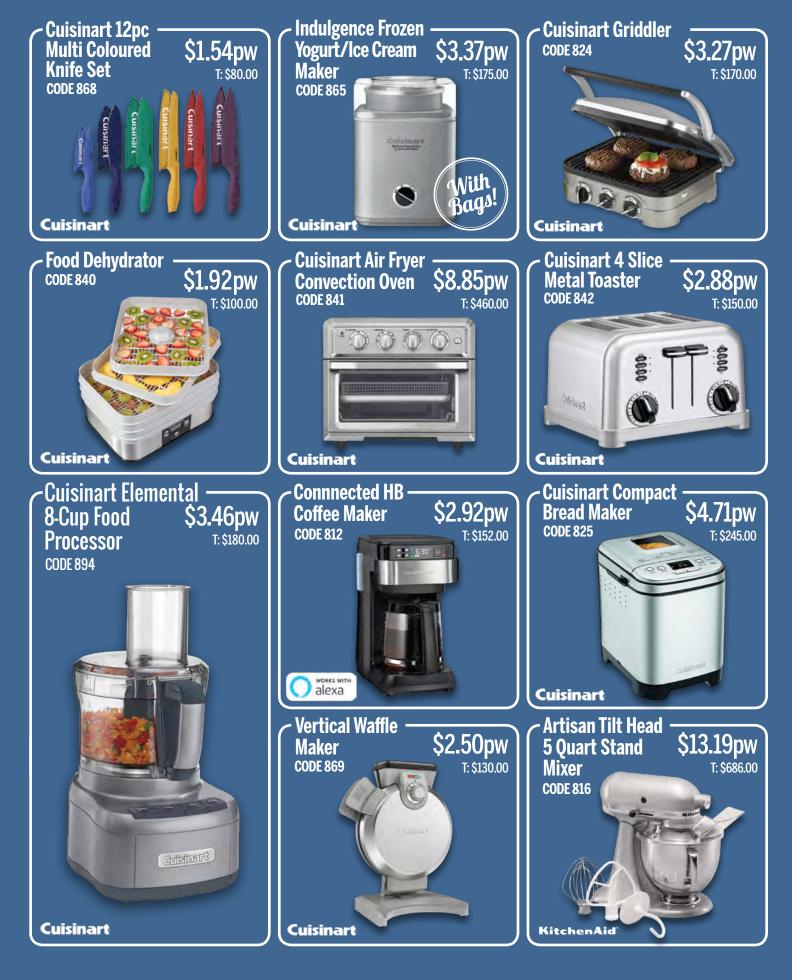

CODE 172 \$7.62pw T: \$396.00

## • Butcher's Choice 205





## Slow Cooker Meats 218

\$4.56pw T: \$237.00

The Rock Electric Wok Multi Pot | CODE 823 The perfect pot for any meal!



46 | SELECT MEATS









## Perfect Poultry 211

\$7.15pw T: \$372.00

# Save more with this Hamper Combo!



Buy both hampers and SAVE \$10.00!! Perfect Poultry + Perfect Pork Meat Lovers • CODE 602









# Save more with this Hamper Combo!





Buy both hampers and SAVE \$10.00!! New Year's Nibblers + Easy Entertaining Wintertaining • CODE 179





56 | FREEZER FILLERS









## **Gift Cards**



• If your food hamper order is less than \$500, an administration fee of \$3.25 will be added per gift card. • A handling charge of \$16.75 flat rate will be charged to your total gift card order.



















# Bissell Spot —— Clean Professional **CODE 860**

The BISSELL SpotClean Professional combines powerful vacuum suction, brushing action and cleaning solution to remove dirt and stains. Its long hose and power cord let you clean hard to reach areas such as area rugs, stairs, upholstery and auto interiors.







\$**4.88**pw

### **Bissell PowerFresh** · **Deluxe Steam** Mop **CODE 854**

# \$3.54pw T: \$184.00

Clean and sanitize sealed hard floors without the use of harsh chemicals. Eliminates 99. 9Percent of germs and bacteria with the natural power of steam.

### BISSE

STEAM CLEANING

## **Bissell** -\$11.54pw SpinWave Wet & Dry **Robotic Vacuum**

### **CODE 859**

 BISSELL<sup>®</sup> SpinWave<sup>®</sup> Wet Dry Robot Vacuum powerfully vacuums or actively mops floors

T: