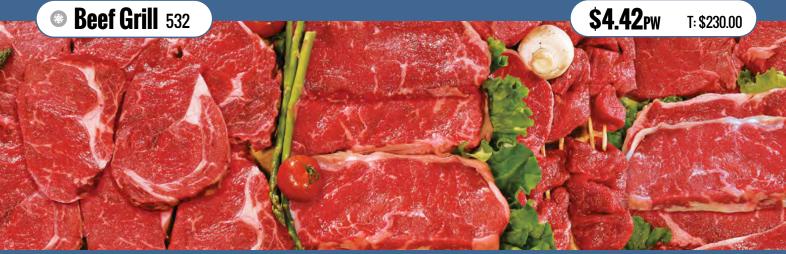

## Select Meats

| Butcher's Choice   | 44-45 |
|--------------------|-------|
| Great on the Grill | 48    |
| Highliner Selects  | 49    |
| Perfect Pork       | 51    |
| Perfect Poultry    | 50    |
| Slow Cooker Meats  | 46    |
| Steak Frites       | 52    |
| The Smoker's Box   | 52    |
| Turkey Lovers      | 46    |
| Winter BBQ         | 49    |