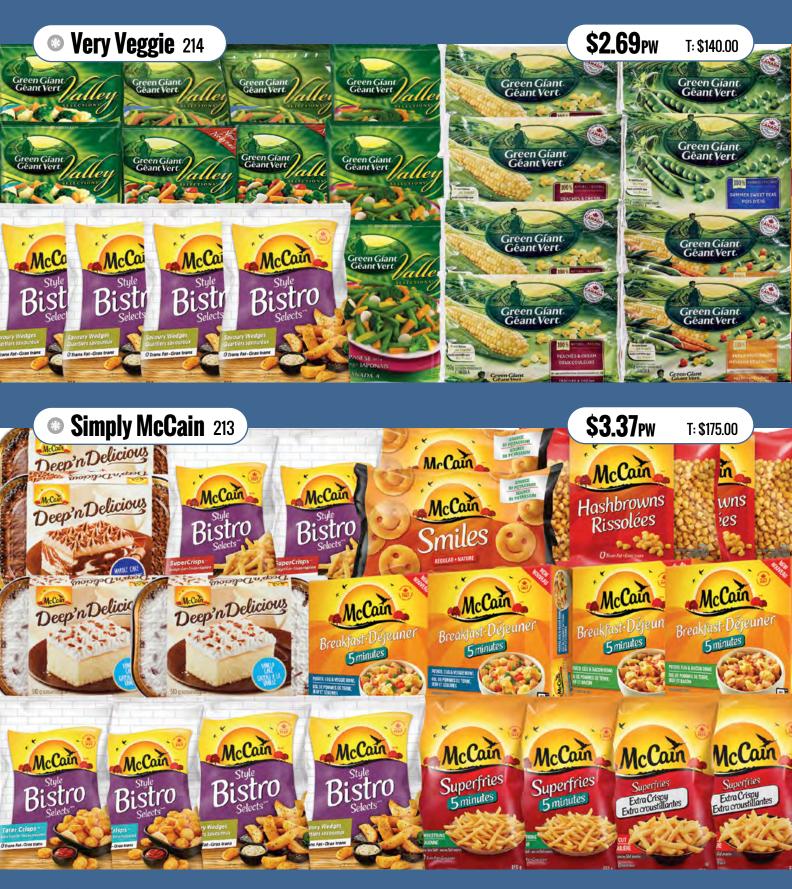

## **Freezer Fillers**

| Big Breakfast Buffet               | 28 |
|------------------------------------|----|
| Frosty Treats                      | 36 |
| Easy Entertaining                  | 55 |
| Fisherman's Bounty                 | 43 |
| Fit Bowl Variety                   | 57 |
| Fully Stocked Freezer              | 33 |
| Janes Chicken Lovers               | 47 |
| Lean Cuisine                       | 56 |
| Marie Callender's Meals in Minutes | 56 |
| New Year's Nibbler's               | 54 |
| Super Kids Freezer Filler          | 32 |
| Simply McCain                      | 42 |
| Vegetarian Christmas               | 41 |
| Very Veggie                        | 42 |
|                                    |    |