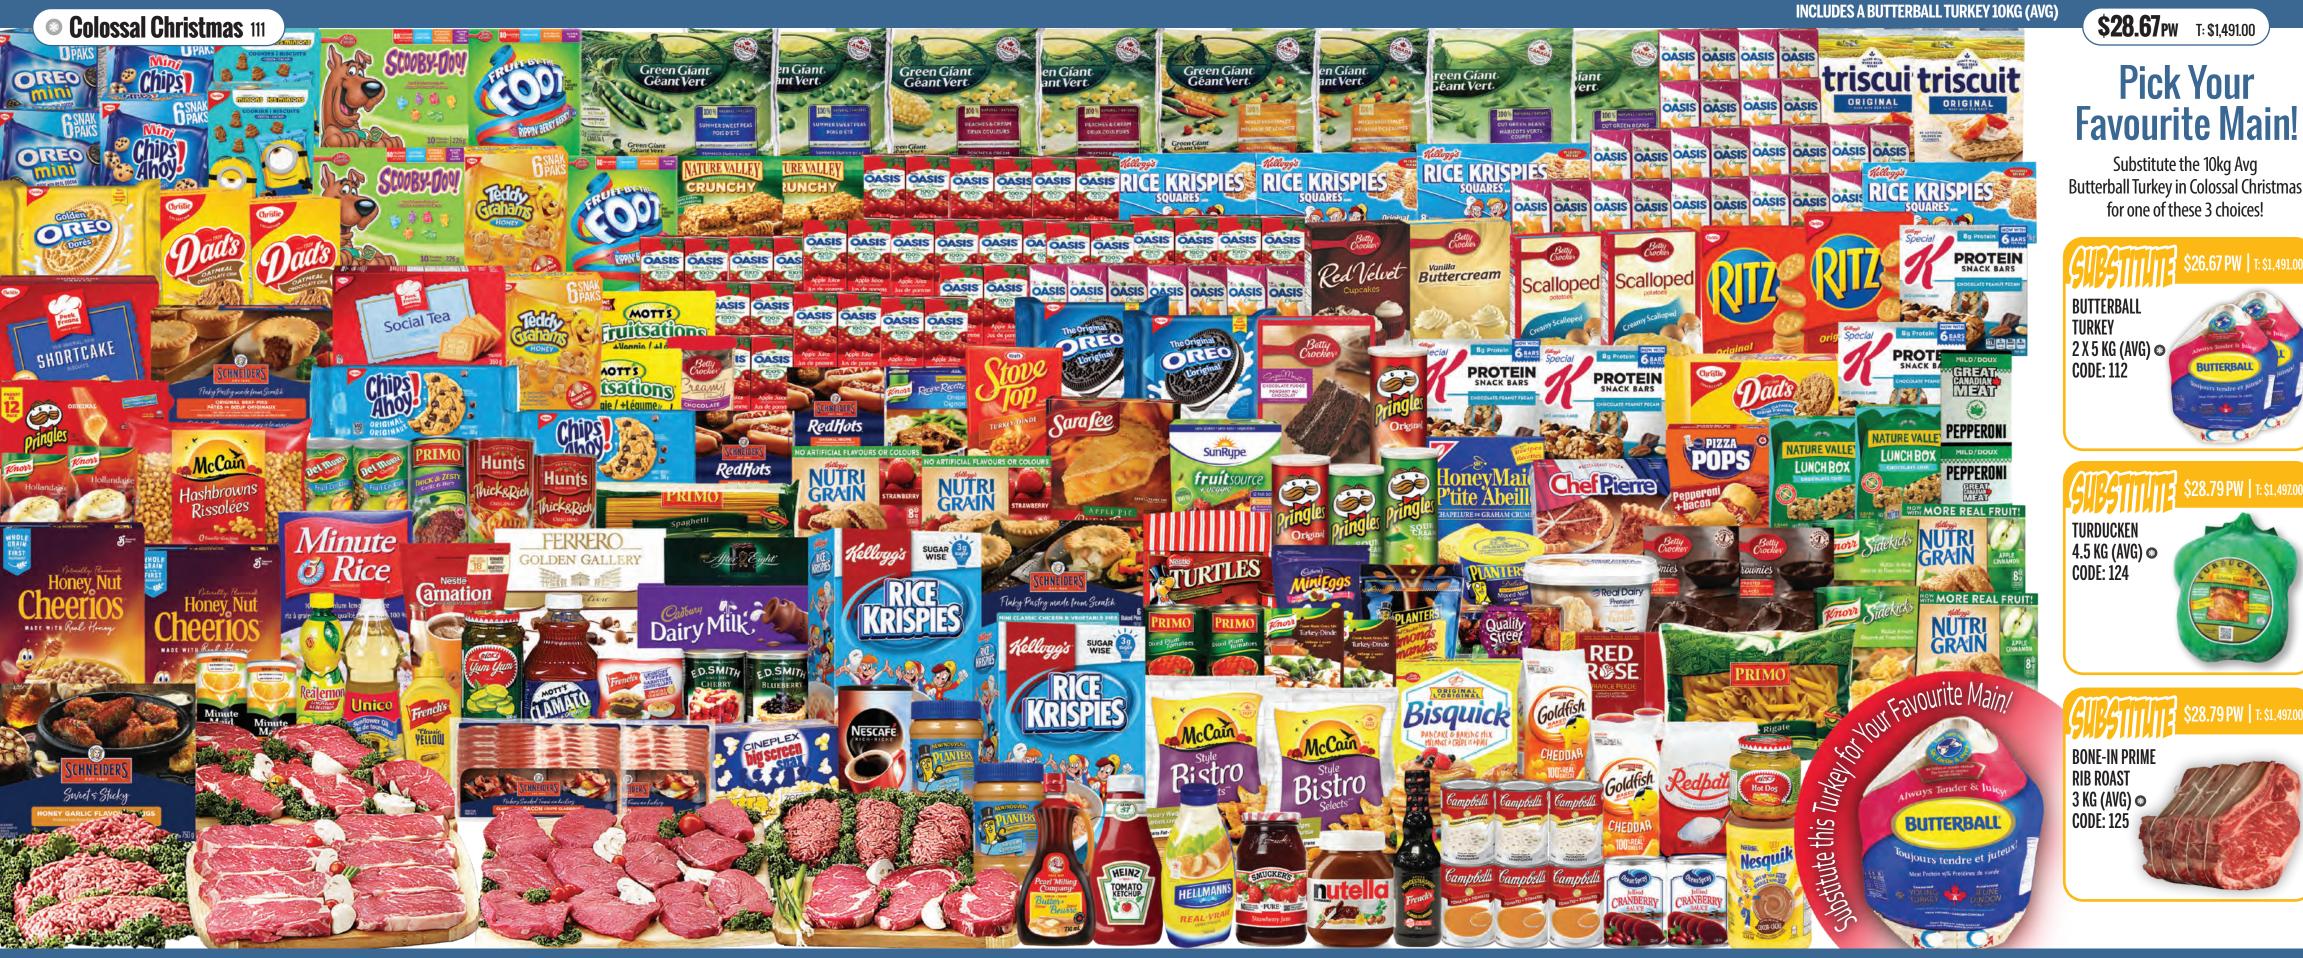

### **Fine Christmas Food**

| Christmas Day Feast    | 30    |
|------------------------|-------|
| Colossal Christmas     | 3-5   |
| Merry Little Christmas | 31    |
| Tasty Traditions       | 8-9   |
| Terrific Turkey        | 6-7   |
| Traditional Tempter    | 12-13 |
| Turkey Tempter         | 14-15 |

pw = price per week based on 52 weeks

67 PW T: \$1,491.0

BUITTERBA

Choose your favourite meat to complete this great holiday hamper!

#### Terrific Turkey + Your Choice of Meat

TURKEY 10 KG (AVG) ©

\$18.29pw

BUTTERBALL

T: \$951.00

10 | CUSTOMER CHOICE

Traditional Tempter + Your Choice of Meat

\$12.21pw