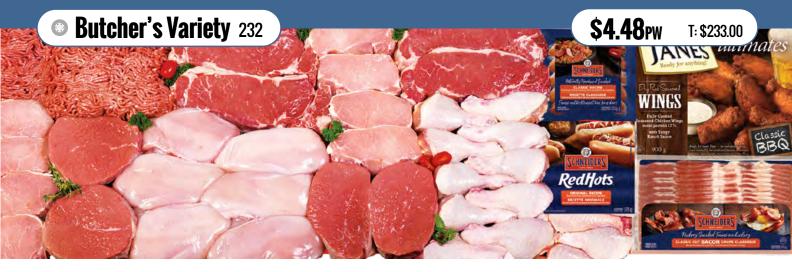

PRICE — | ₽ WEEKLY PRICE |
|----------------|---------------|----------------|----------------|
| A + A + A      | 154           | \$783.00       | \$15.06        |
| A + A + B      | 155           | \$795.00       | \$15.29        |
| A + A + C      | 159           | \$855.00       | \$16.44        |
| A + B + C      | 157           | \$867.00       | \$16.67        |
| B + B + B      | 156           | \$819.00       | \$15.75        |
| B + B + A      | 158           | \$807.00       | \$15.52        |
| B + B + C      | 160           | \$879.00       | \$16.90        |
| C + C + C      | 151           | \$999.00       | \$19.21        |
| C + C + A      | 153           | \$927.00       | \$17.83        |
| C+C+B          | 152           | \$939.00       | \$18.06        |















#### HOW TO ORDER 4 MIX N' MATCH HAMPERS & SAVE \$20!

Simply specify the 4 Mix n' Match Hampers you've selected using the codes found on pages 18 to 22. Then add the Mix n' Match \$20.00 credit. View our example Hamper order on the right. Please Note: Mix n' Match Hampers are priced individually. But you will Save \$20.00 when you order 4!

| CODE   | HAMPER NAME              | QTY | TOTAL |
|--------|--------------------------|-----|-------|
| 521    | General Mills            | 1   | \$148 |
| 522    | Janes Chicken            | 1   | \$155 |
| 525    | Breakfast                | 1   | \$161 |
| 527    | Dinner Classics          | 1   | \$173 |
| CREDIT | Mix n' Match (SAVE \$20) | 1   | -\$20 |
|        |                          | 4   | \$617 |













#### HOW TO ORDER 4 MIX N