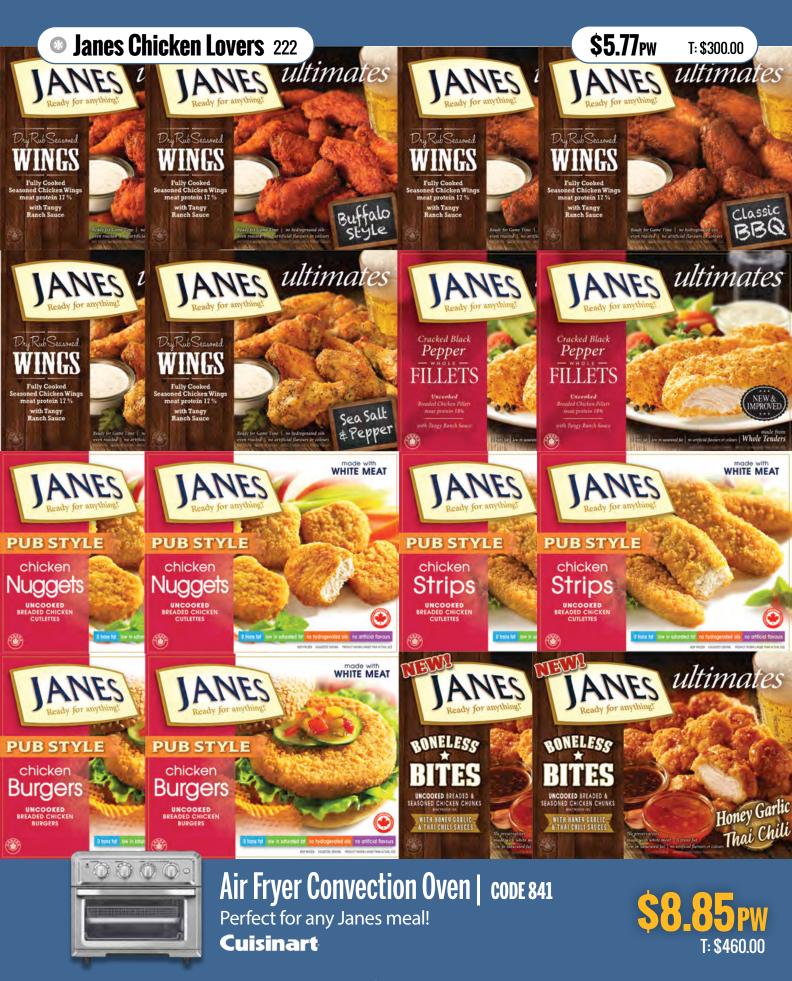

## **Freezer Fillers**

| Big Breakfast Buffet               | 28 |
|------------------------------------|----|
| Frosty Treats                      | 36 |
| Easy Entertaining                  | 55 |
| Fisherman's Bounty                 | 43 |
| Fit Bowl Variety                   | 57 |
| Fully Stocked Freezer              | 33 |
| Janes Chicken Lovers               | 47 |
| Lean Cuisine                       | 56 |
| Marie Callender's Meals in Minutes | 56 |
| New Year's Nibbler's               | 54 |
| Super Kids Freezer Filler          | 32 |
| Simply McCain                      | 42 |
| Vegetarian Christmas               | 41 |
| Very Veggie                        | 42 |
|                                    |    |