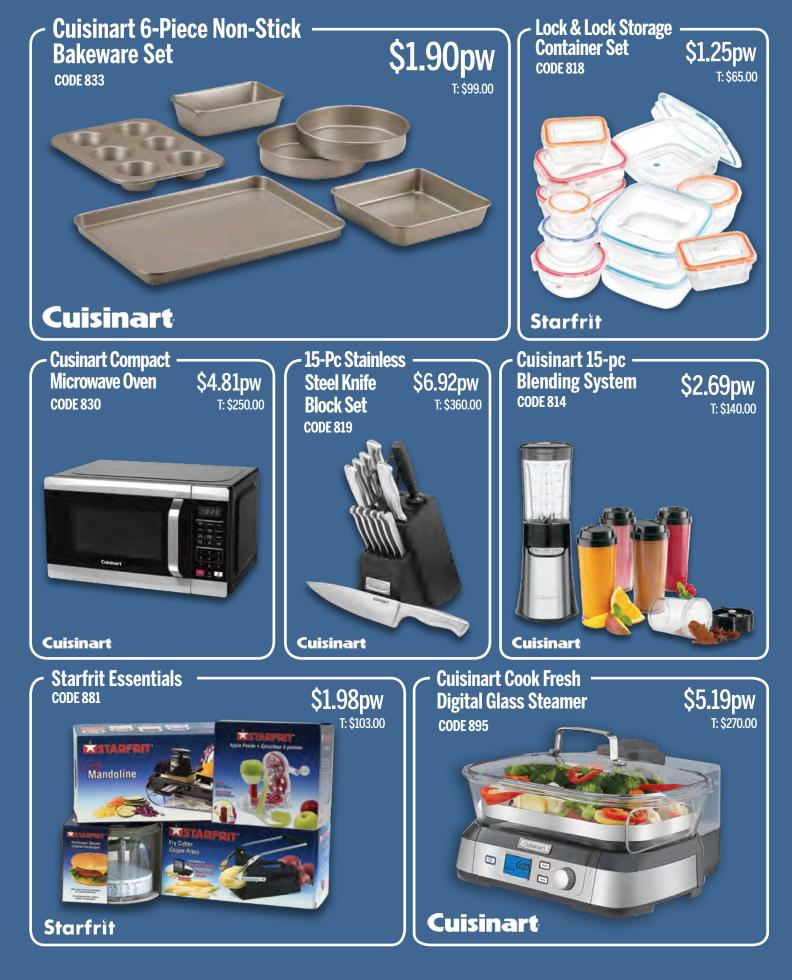

## Cusinart Compact Microwave Oven | CODE 830 Perfect for a fast meal!

Cuisinart