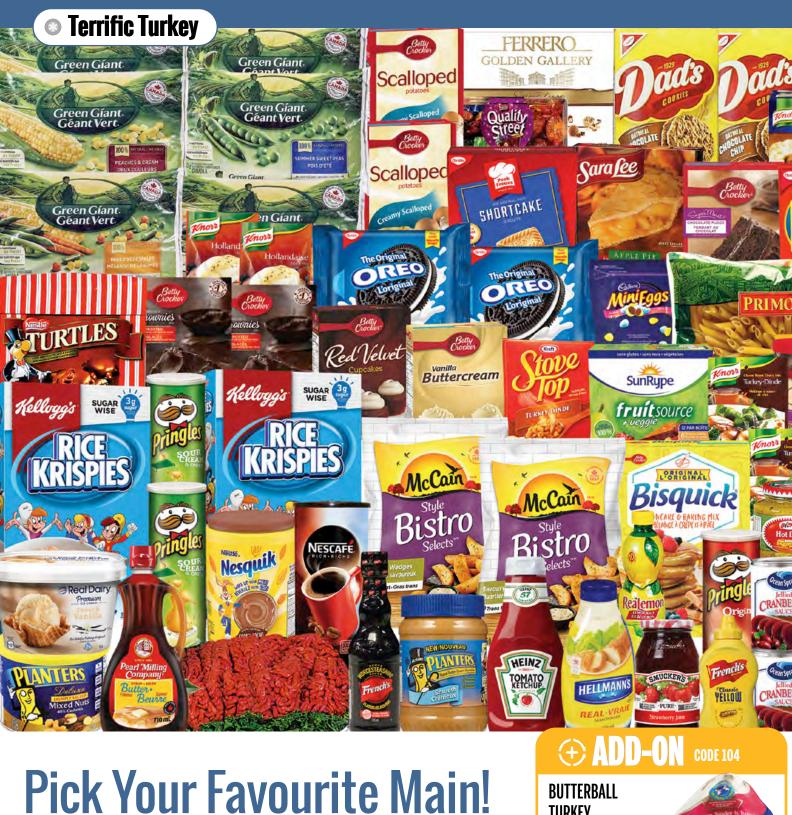

pw = price per week based on 52 weeks

67 PW T: \$1,491.0

BUITTERBA

Choose your favourite meat to complete this great holiday hamper!

#### Terrific Turkey + Your Choice of Meat

TURKEY 10 KG (AVG) ©

\$18.29pw

BUTTERBALL

T: \$951.00

10 | CUSTOMER CHOICE

Traditional Tempter + Your Choice of Meat

\$12.21pw