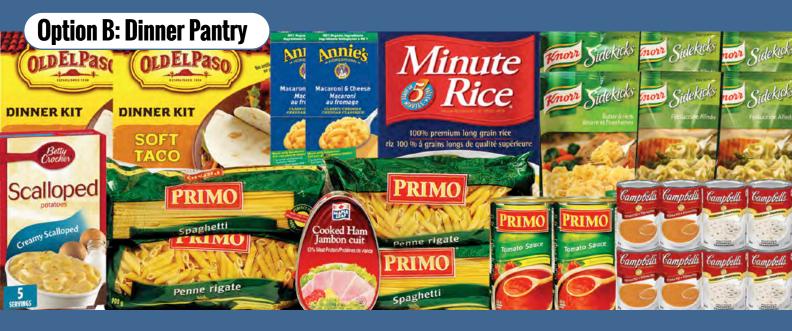

## **Create Your Perfect** Holiday Hamper!

Start with the Customer Choice Essentials hamper found on this page (pg 16). Plus your choice of any 3 hampers from page 17.

| C COMBO OPTION | HAMPER CODE - | HAMPER PRICE — | ₽ WEEKLY PRICE |
|----------------|---------------|----------------|----------------|
| A + A + A      | 154           | \$783.00       | \$15.06        |
| A + A + B      | 155           | \$795.00       | \$15.29        |
| A + A + C      | 159           | \$855.00       | \$16.44        |
| A + B + C      | 157           | \$867.00       | \$16.67        |
| B + B + B      | 156           | \$819.00       | \$15.75        |
| B + B + A      | 158           | \$807.00       | \$15.52        |
| B + B + C      | 160           | \$879.00       | \$16.90        |
| C + C + C      | 151           | \$999.00       | \$19.21        |
| C + C + A      | 153           | \$927.00       | \$17.83        |
| C+C+B          | 152           | \$939.00       | \$18.06        |