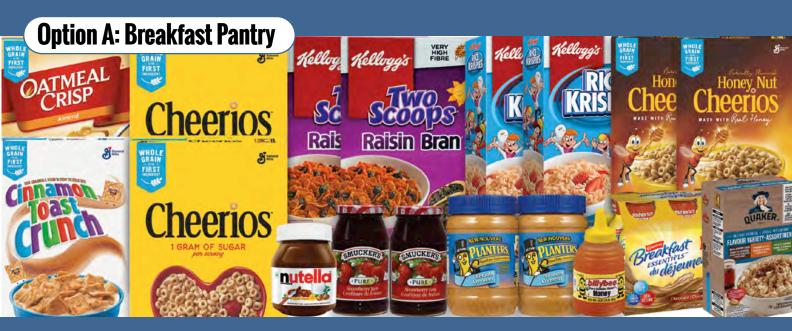

## **Create Your Perfect** Holiday Hamper!

Start with the Customer Choice Essentials hamper found on this page (pg 16). Plus your choice of any 3 hampers from page 17.

| C COMBO OPTION | HAMPER CODE - | HAMPER PRICE — | ₽ WEEKLY PRICE |
|----------------|---------------|----------------|----------------|
| A + A + A      | 154           | \$783.00       | \$15.06        |
| A + A + B      | 155           | \$795.00       | \$15.29        |
| A + A + C      | 159           | \$855.00       | \$16.44        |
| A + B + C      | 157           | \$867.00       | \$16.67        |
| B + B + B      | 156           | \$819.00       | \$15.75        |
| B + B + A      | 158           | \$807.00       | \$15.52        |
| B + B + C      | 160           | \$879.00       | \$16.90        |
| C + C + C      | 151           | \$999.00       | \$19.21        |
| C + C + A      | 153           | \$927.00       | \$17.83        |
| C+C+B          | 152           | \$939.00       | \$18.06        |