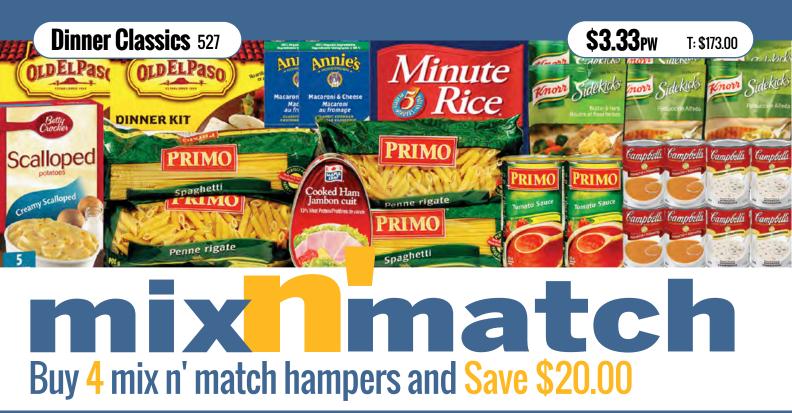

#### HOW TO ORDER 4 MIX N' MATCH HAMPERS & SAVE \$20!

Simply specify the 4 Mix n' Match Hampers you've selected using the codes found on pages 18 to 22. Then add the Mix n' Match \$20.00 credit. View our example Hamper order on the right. Please Note: Mix n' Match Hampers are priced individually. But you will Save \$20.00 when you order 4!

| CODE   | HAMPER NAME              | QTY | TOTAL |
|--------|--------------------------|-----|-------|
| 521    | General Mills            | 1   | \$148 |
| 522    | Janes Chicken            | 1   | \$155 |
| 525    | Breakfast                | 1   | \$161 |
| 527    | Dinner Classics          | 1   | \$173 |
| CREDIT | Mix n' Match (SAVE \$20) | 1   | -\$20 |
|        |                          | 4   | \$617 |