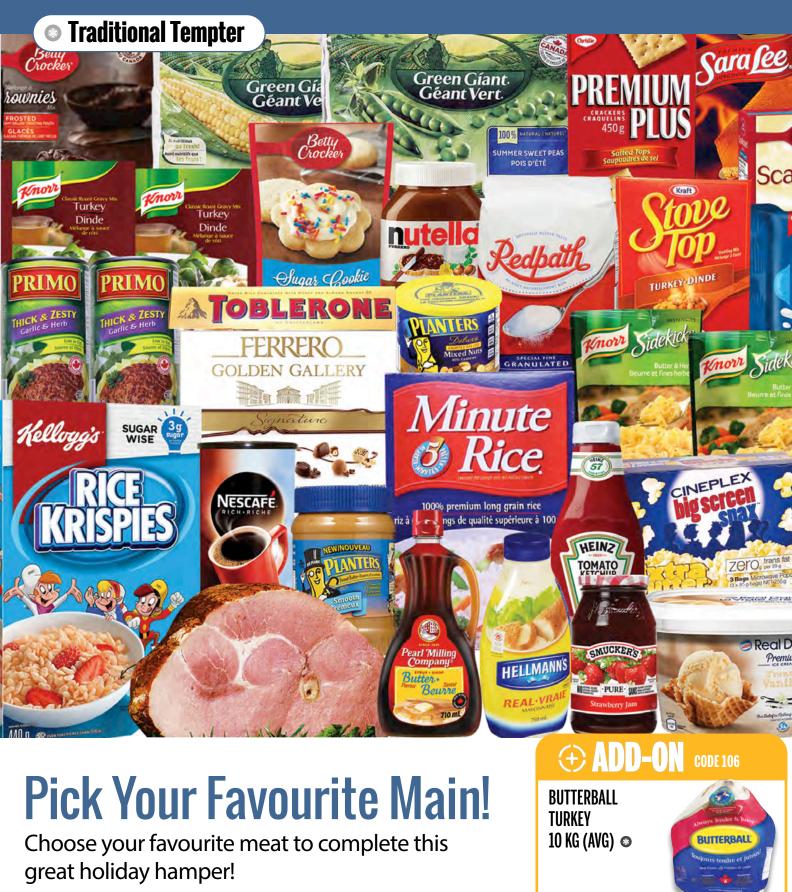

pw = price per week based on 52 weeks

67 PW T: \$1,491.0

BUITTERBA

Choose your favourite meat to complete this great holiday hamper!

#### Terrific Turkey + Your Choice of Meat

TURKEY 10 KG (AVG) ©

\$18.29pw

BUTTERBALL

T: \$951.00

10 | CUSTOMER CHOICE

Traditional Tempter + Your Choice of Meat

\$12.21pw