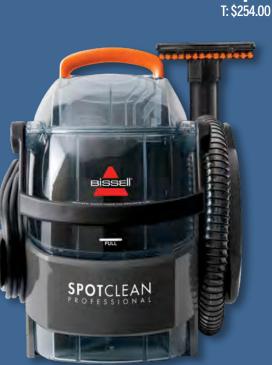

# Bissell Spot —— Clean Professional **CODE 860**

The BISSELL SpotClean Professional combines powerful vacuum suction, brushing action and cleaning solution to remove dirt and stains. Its long hose and power cord let you clean hard to reach areas such as area rugs, stairs, upholstery and auto interiors.