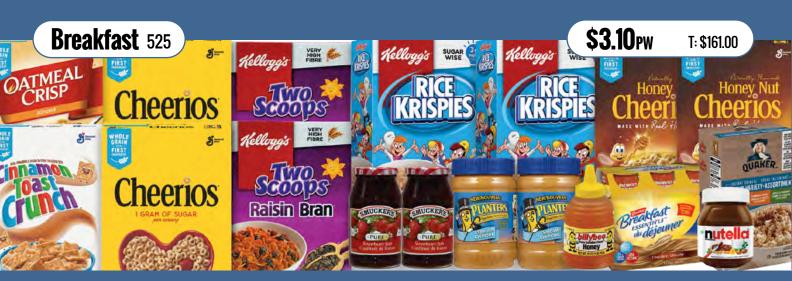

| CODE   | HAMPER NAME              | QTY | TOTAL |
|--------|--------------------------|-----|-------|
| 521    | General Mills            | 1   | \$148 |
| 522    | Janes Chicken            | 1   | \$155 |
| 525    | Breakfast                | 1   | \$161 |
| 527    | Dinner Classics          | 1   | \$173 |
| CREDIT | Mix n' Match (SAVE \$20) | 1   | -\$20 |
|        |                          | 4   | \$617 |