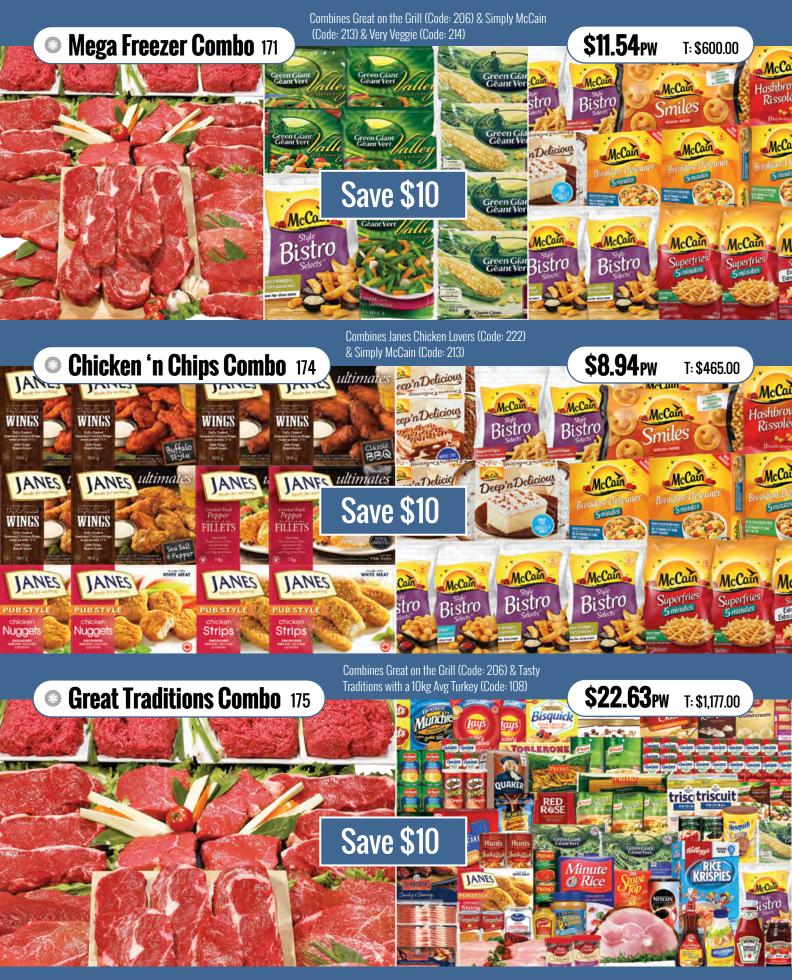

## Select Meats

| Butcher's Choice   | 44-45 |
|--------------------|-------|
| Great on the Grill | 48    |
| Highliner Selects  | 49    |
| Perfect Pork       | 51    |
| Perfect Poultry    | 50    |
| Slow Cooker Meats  | 46    |
| Steak Frites       | 52    |
| The Smoker's Box   | 52    |
| Turkey Lovers      | 46    |
| Winter BBQ         | 49    |

## **Freezer Fillers**

| Big Breakfast Buffet               | 28 |
|------------------------------------|----|
| Frosty Treats                      | 36 |
| Easy Entertaining                  | 55 |
| Fisherman's Bounty                 | 43 |
| Fit Bowl Variety                   | 57 |
| Fully Stocked Freezer              | 33 |
| Janes Chicken Lovers               | 47 |
| Lean Cuisine                       | 56 |
| Marie Callender's Meals in Minutes | 56 |
| New Year's Nibbler's               | 54 |
| Super Kids Freezer Filler          | 32 |
| Simply McCain                      | 42 |
| Vegetarian Christmas               | 41 |
| Very Veggie                        | 42 |
|                                    |    |