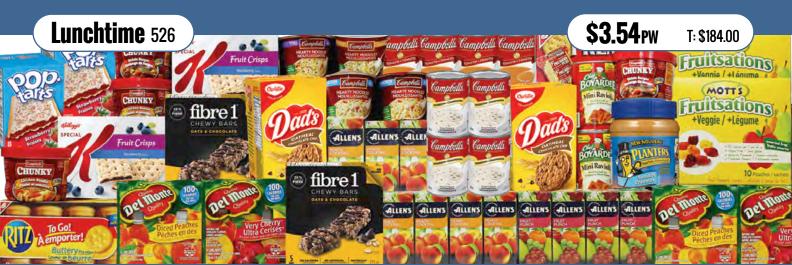

| \$18.06        |















#### HOW TO ORDER 4 MIX N' MATCH HAMPERS & SAVE \$20!

Simply specify the 4 Mix n' Match Hampers you've selected using the codes found on pages 18 to 22. Then add the Mix n' Match \$20.00 credit. View our example Hamper order on the right. Please Note: Mix n' Match Hampers are priced individually. But you will Save \$20.00 when you order 4!

| CODE   | HAMPER NAME              | QTY | TOTAL |
|--------|--------------------------|-----|-------|
| 521    | General Mills            | 1   | \$148 |
| 522    | Janes Chicken            | 1   | \$155 |
| 525    | Breakfast                | 1   | \$161 |
| 527    | Dinner Classics          | 1   | \$173 |
| CREDIT | Mix n' Match (SAVE \$20) | 1   | -\$20 |
|        |                          | 4   | \$617 |













#### HOW TO ORDER 4 MIX N' MATCH HAMPERS & SAVE \$20!

Simply specify the 4 Mix n' Match Hampers you've selected using the codes found on pages 18 to 22. Then add the Mix n' Match \$20.00 credit. View our example Hamper order on the right. Please Note: Mix n' Match Hampers are priced individually. But you will Save \$20.00 when you order 4!

| CODE   | HAMPER NAME              | QTY | TOTAL |
|--------|--------------------------|-----|-------|
| 521    | General Mills            | 1   | \$148 |
| 522    | Janes Chicken            | 1   | \$155 |
| 525    | Breakfast                | 1   | \$161 |
| 527    | Dinner Classics          | 1   | \$173 |
| CREDIT | Mix n' Match (SAVE \$20) | 1   | -\$20 |
|        |                          | 4   | \$617 |











## Save <sup>\$</su