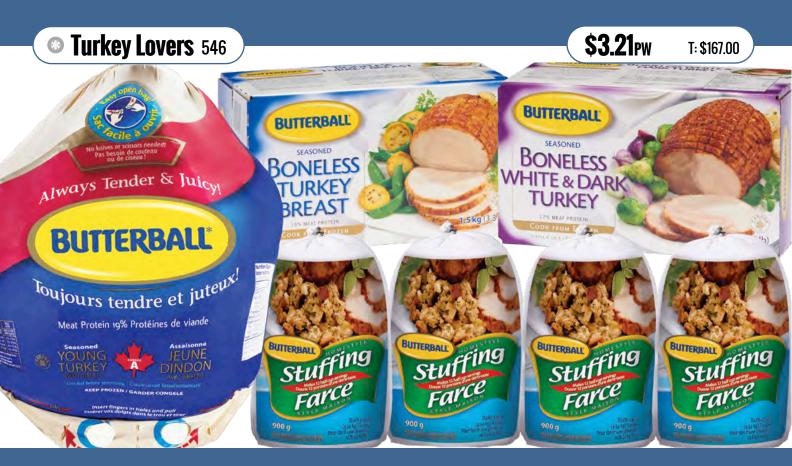

## Select Meats

| Butcher's Choice   | 44-45 |
|--------------------|-------|
| Great on the Grill | 48    |
| Highliner Selects  | 49    |
| Perfect Pork       | 51    |
| Perfect Poultry    | 50    |
| Slow Cooker Meats  | 46    |
| Steak Frites       | 52    |
| The Smoker's Box   | 52    |
| Turkey Lovers      | 46    |
| Winter BBQ         | 49    |