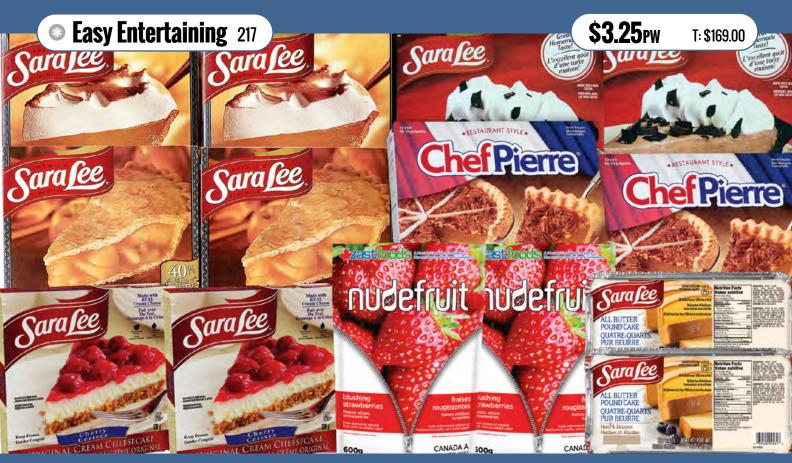

iday, Jul 14, 2023 | 15            | Friday, Oct 13, 2023 | 2             |
| Friday, Jan 20, 2023 | 40            | Friday, Apr 21, 2023 | 27            | Friday, Jul 21, 2023 | 14 <          | Friday Oct 20, 2023  | 1             |





# Save more with this Hamper Combo!



Buy both hampers and SAVE \$10.00!! Simply McCain + Fisherman's Bounty Fish'n Chips • CODE 172 \$7.62pw T: \$396.00

## • Butcher's Choice 205





## Slow Cooker Meats 218

\$4.56pw T: \$237.00

The Rock Electric Wok Multi Pot | CODE 823 The perfect pot for any meal!



46 | SELECT MEATS









## Perfect Poultry 211

\$7.15pw T: \$372.00

# Save more with this Hamper Combo!



Buy both hampers and SAVE \$10.00!! Perfect Poultry + Perfect Pork Meat Lovers • CODE 602









# Save more with this Hamper Combo!





Buy both hampers and SAVE \$10.00!! New Year's Nibblers + Easy Entertaining Wintertaining • CODE 179





56 | FREEZER FILLERS









## **Gift Cards**



• If your food hamper order is less than \$500, an administration fee of \$3.25 will be added per gift card. • A handling charge of \$16.75 flat rate will be charged to your total gift card order.



















# Bissell Spot —— Clean Professional **CODE 860**

The BISSELL SpotClean Professional combines powerful vacuum suction, brushing action and cleaning solution to remove dirt and stains. Its long hose and power cord let you clean hard to reach areas such as area rugs, stairs, upholstery and auto interiors.







\$**4.88**pw

### **Bissell PowerFresh** · **Deluxe Steam** Mop **CODE 854**

# \$3.54pw T: \$184.00

Clean and