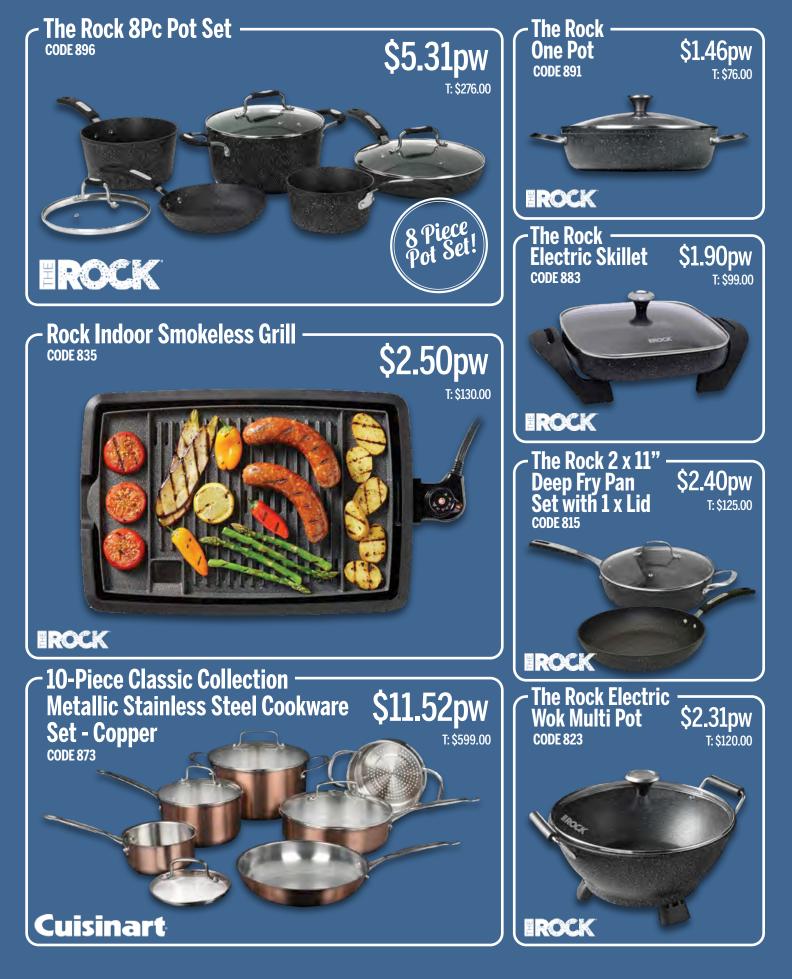

## **Rock Indoor Smokeless Grill** | CODE 835 Cook indoors without the smoke!

EROCK